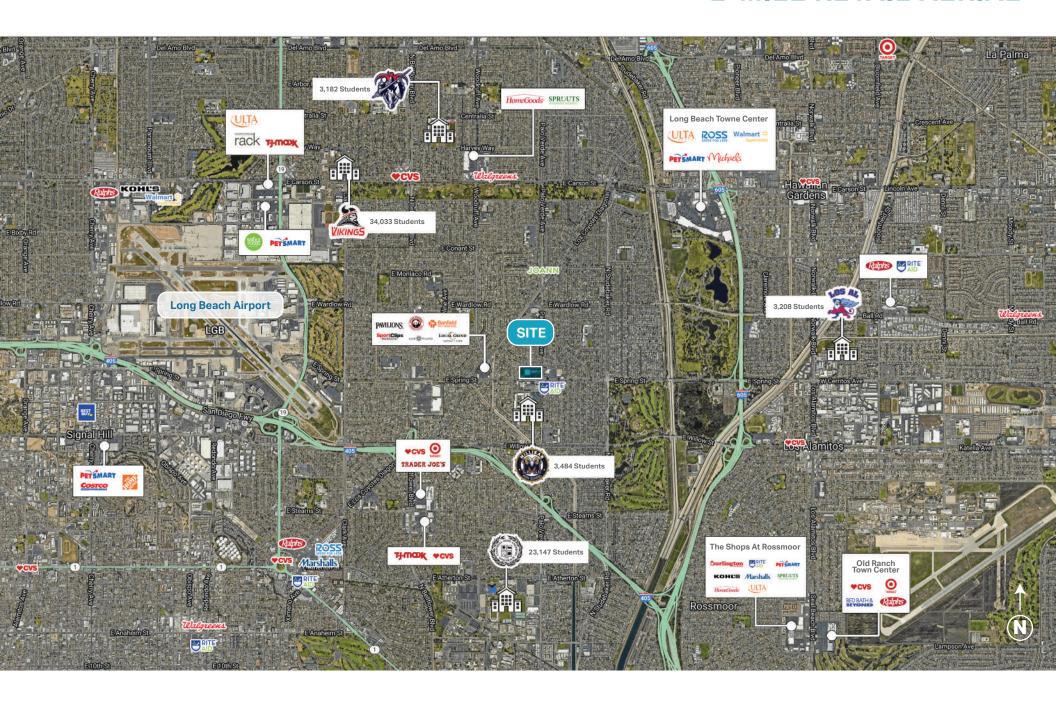

t
- Office and Medical influence immediate
- CPD: Spring Street: 31,447 | Palos Verdes: 17,853
- Join: amazonfresh ANYTIME













#### SITE PLAN



- Bank Of America | 6,000 SF Bankof America 1.
- 2. Available | 2,560 SF
- Subway | 1,540 SF 3.
- 4-5. Pacific Dental | 2,040 SF Just Leased PACIFIC DENTAL SERVICES
- Anytime Fitness | 6,940 SF Just Leased ANYTIME 6.
- Petco Unleashed | 4,640 SF unleashed 7.
- Available | 2,040 SF 8.
- 9. Available | 2,040 SF

- Grounds Coffee & Bakery | 4,080 SF (ROUNDS) 10.
- 11. Flippin' Pizza | 2,040 SF FLIPPIN' PIZZA
- 12. Bamboo Nails | 2,040 SF
- 13. Available | 6,400 SF
- H&R Block | 2,000 SF Recently Renewed 14.
- Amazon Fresh | 42,089 SF amazonfresh 15.
- John's Hamburger | 2,453 SF 16.

TOTAL GLA (91,522 SF)

H&R BLOCK

# 2-MILE RETAIL AERIAL



## **MARKET LANDSCAPE**



| DEMOGRAPHICS: | Population | - Daytime<br>Population | Households | MED Med.<br>Household Income | AVG Avg.<br>Household Income |
|---------------|------------|-------------------------|------------|------------------------------|------------------------------|
| 1 MILE        | 18,815     | 5,096                   | 7,378      | \$136,581                    | \$170,603                    |
| 2 MILE        | 65,068     | 19,814                  | 24,564     | \$128,311                    | \$167,329                    |
| 3 MILE        | 169,819    | 72,610                  | 62,550     | \$116,536                    | \$153,572                    |