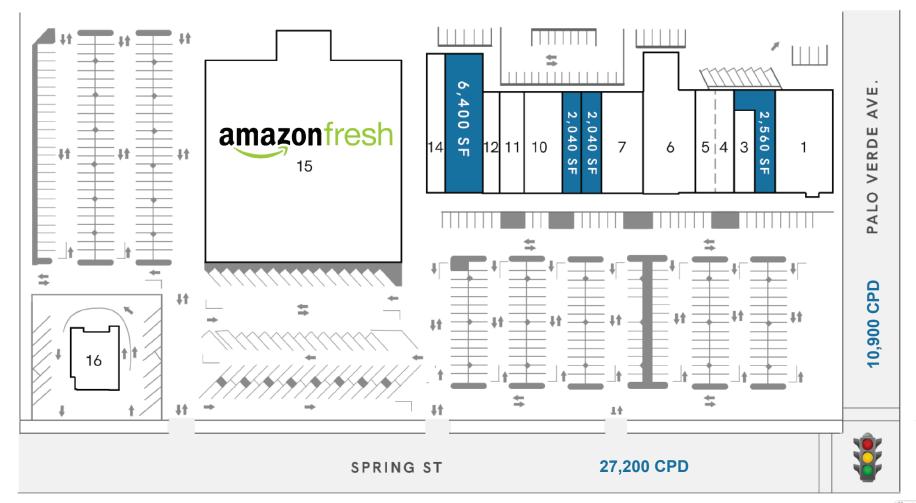

#### SITE PLAN

- Bank Of America | 6,000 SF Bankof America 1.
- 2. Available | 2,560 SF
- Subway | 1,540 SF 3.
- 4-5. Pacific Dental | 2,040 SF Just Leased PACIFIC DENTAL SERVICES
- Anytime Fitness | 6,940 SF Just Leased ANYTIME 6.
- Petco Unleashed | 4,640 SF unleashed 7.
- Available | 2,040 SF 8.
- 9. Available | 2,040 SF

- Grounds Coffee & Bakery | 4,080 SF (ROUNDS) 10.
- 11. Flippin' Pizza | 2,040 SF FLIPPIN' PIZZA
- 12. Bamboo Nails | 2,040 SF
- 13. Available | 6,400 SF
- H&R Block | 2,000 SF Recently Renewed 14.
- Amazon Fresh | 42,089 SF amazonfresh 15.
- John's Hamburger | 2,453 SF 16.

TOTAL GLA (91,522 SF)

H&R BLOCK