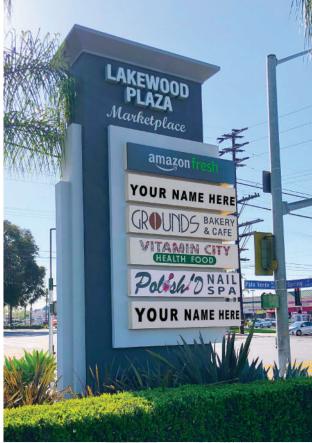

#### SITE PLAN

- Bank Of America | 6,000 SF Bankof America 1.
- 2. Available | 2,560 SF
- Subway | 1,540 SF 3.
- 4-5. Pacific Dental | 2,040 SF Just Leased PACIFIC DENTAL SERVICES
- Anytime Fitness | 6,940 SF Just Leased ANYTIME 6.
- Petco Unleashed | 4,640 SF unleashed 7.
- Available | 2,040 SF 8.
- 9. Available | 2,040 SF

- Grounds Coffee & Bakery | 4,080 SF (ROUNDS) 10.
- 11. Flippin' Pizza | 2,040 SF FLIPPIN' PIZZA
- 12. Bamboo Nails | 2,040 SF
- 13. Available | 6,400 SF
- H&R Block | 2,000 SF Recently Renewed 14.
- Amazon Fresh | 42,089 SF amazonfresh 15.
- John's Hamburger | 2,453 SF 16.