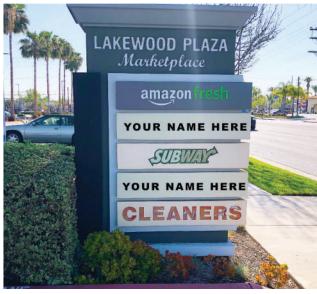

#### SITE PLAN

- Bank Of America | 6,000 SF Bankof America 1.
- 2. Available | 2,560 SF
- Subway | 1,540 SF 3.
- 4-5. Pacific Dental | 2,040 SF Just Leased PACIFIC DENTAL SERVICES
- Anytime Fitness | 6,940 SF Just Leased ANYTIME 6.
- Petco Unleashed | 4,640 SF unleashed 7.
- Available | 2,040 SF 8.
- 9. Available | 2,040 SF

- Grounds Coffee & Bakery | 4,080 SF (ROUNDS) 10.
- 11. Flippin' Pizza | 2,040 SF FLIPPIN' PIZZA
- 12. Bamboo Nails | 2,040 SF
- 13. Available | 6,400 SF
- H&R Block | 2,000 SF Recently Renewed 14.
- Amazon Fresh | 42,089 SF amazonfresh 15.
- John's Hamburger | 2,453 SF 16.