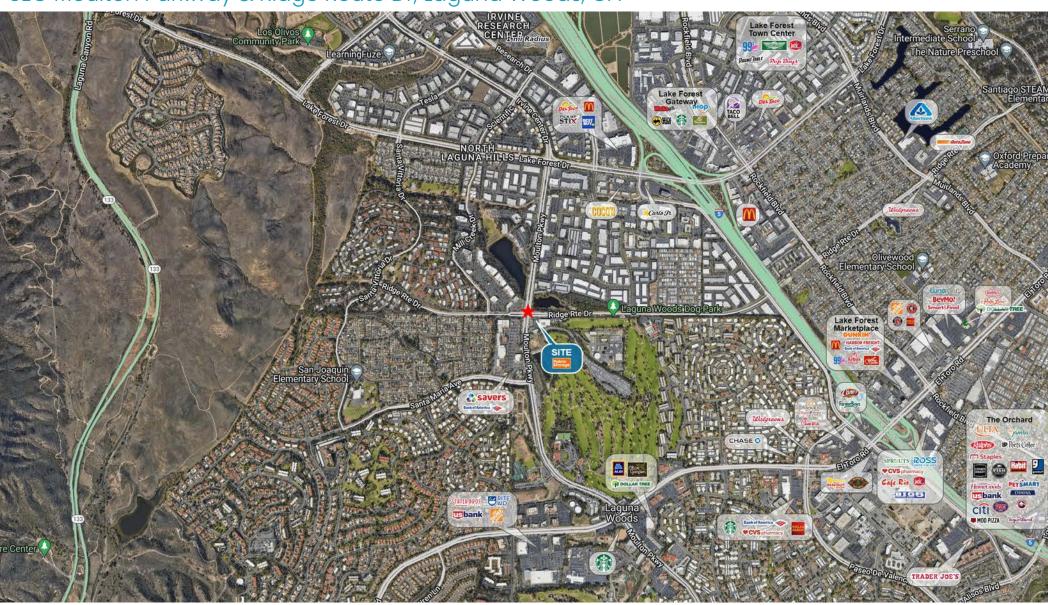

#### **Traffic Counts**

Moulton Pkwy

(North) 26,000 CPD (South) 29,000 CPD

Ridge Route Dr (East) 7,000 CPD (West) 4,000 CPD