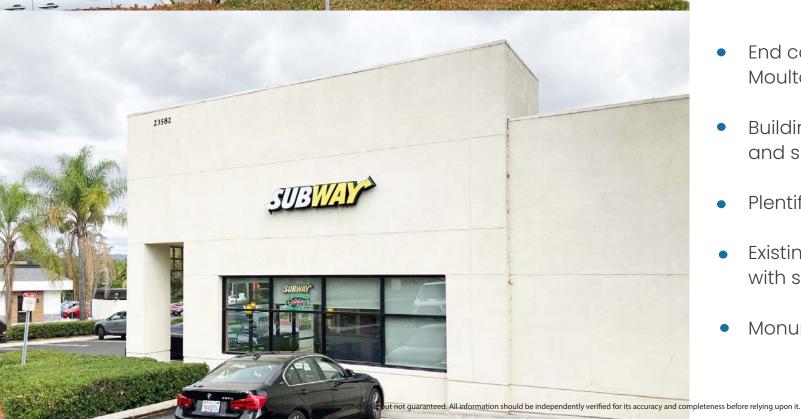

# Plaza Laguna Woods

- End cap position facing Moulton Parkway
- Building signage on front and side of the space
- Plentiful parking
- Existing FF&E included with space
- Monument signage available