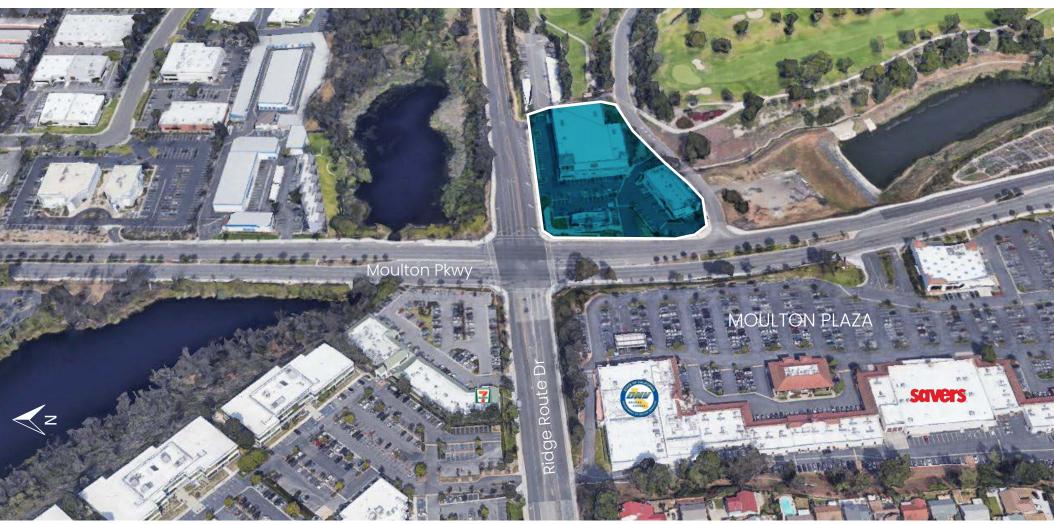

## Plaza Laguna Woods

SEC Moulton Parkway & Ridge Route Dr, Laguna Woods, CA

### **Property Highlights**

- Shop space for Lease
- 15,000 sf ft of shops; part of Public Storage facility
- Over 50,000 cars/day on Moulton Parkway
- Move-in ready spaces vanilla shell condition
- Over 100,000 daytime employees within 3 miles

#### **Traffic Counts**

Moulton Pkwy

(North) 26,000 CPD (South) 29,000 CPD

Ridge Route Dr (East) 7,000 CPD (West) 4,000 CPD