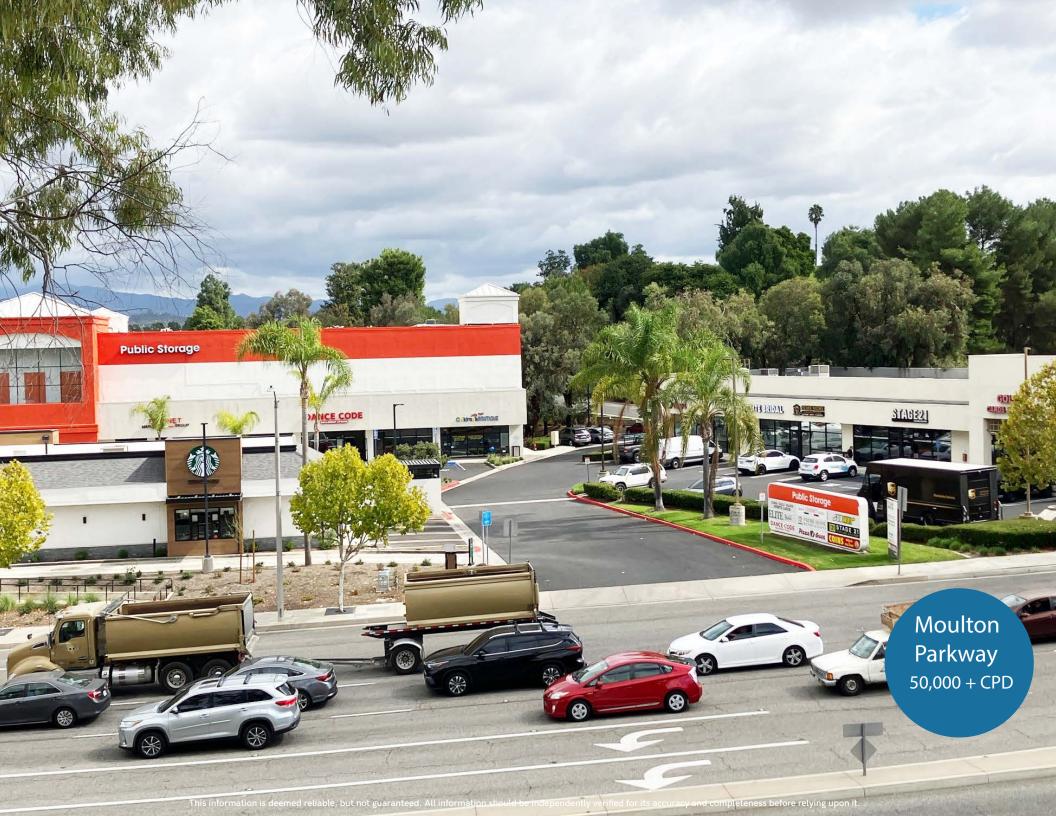

### **Property Highlights**

- Shop space for Lease
- 15,000 sf ft of shops; part of Public Storage facility
- Over 50,000 cars/day on Moulton Parkway
- Move-in ready spaces vanilla shell condition
- Over 100,000 daytime employees within 3 miles

# Plaza Laguna Woods

- End cap position facing Moulton Parkway
- Building signage on front and side of the space
- Plentiful parking
- Existing FF&E included with space
- Monument signage available