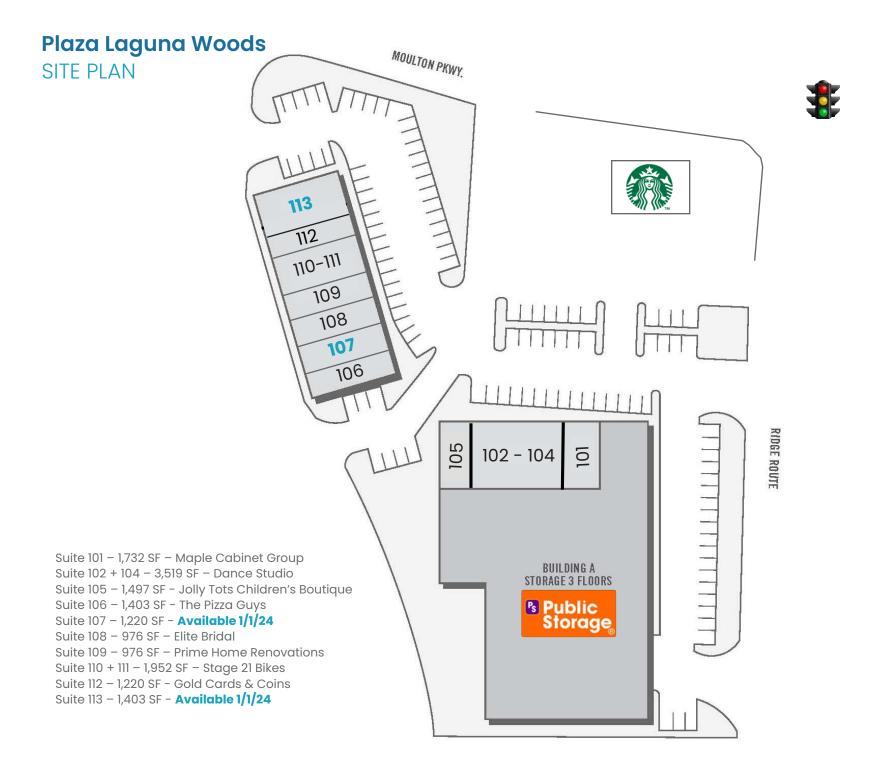

### **Property Highlights**

- Shop space for Lease
- 15,000 sf ft of shops; part of Public Storage facility
- Over 50,000 cars/day on Moulton Parkway
- Move-in ready spaces vanilla shell condition
- Over 100,000 daytime employees within 3 miles

# Plaza Laguna Woods

- End cap position facing Moulton Parkway
- Building signage on front and side of the space
- Plentiful parking
- Existing FF&E included with space
- Monument signage available