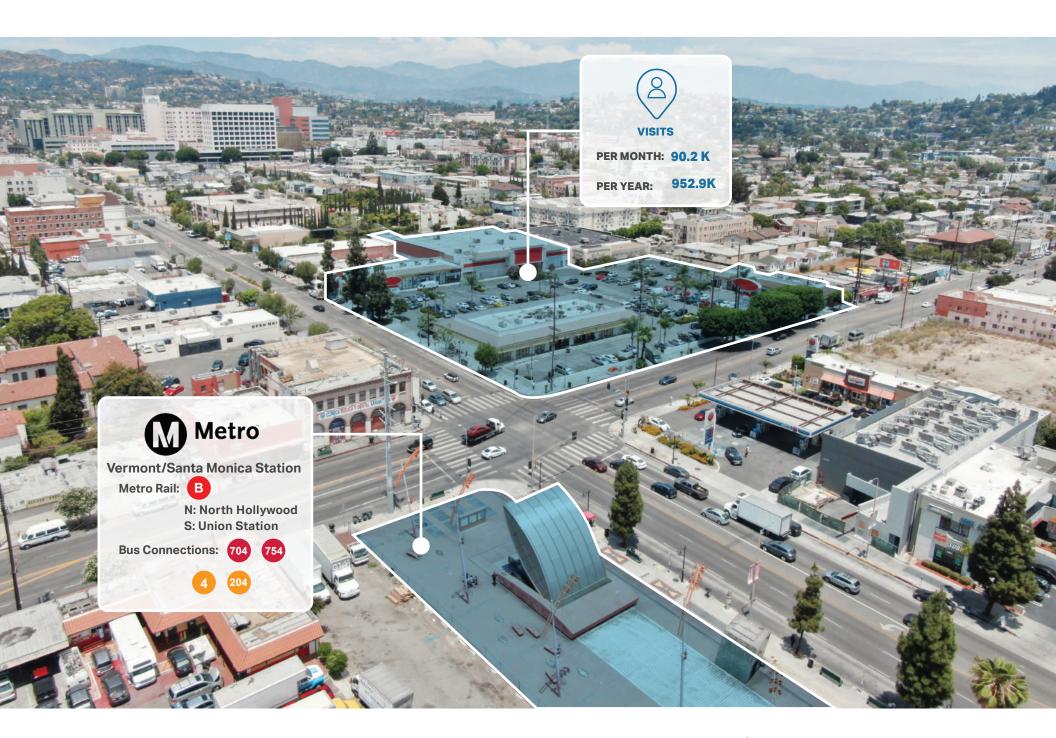

### **PROPERTY HIGHLIGHTS**

- + Dedicated Turn Lane
- + Signalized Intersection
- + Pylon Sign
- Frontage
  449' on Santa Monica Blvd
  323' on Vermont Ave

FOUNDING CHAIN\_INKS

This information is deemed reliable, but not guaranteed. All information should be independently verified for its accuracy and completeness before relying upon it.