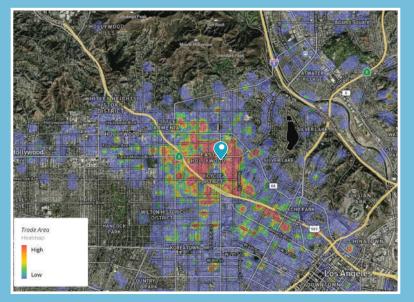

**FOR LEASE** | 787–2,100 SF

# **RESTAURANT / RETAIL AVAILABLE**

# epsteen & associates

4641 Santa Monica Blvd. Los Angeles, CA 90029



**Please Contact** 

#### **VIC MONTALBO**

310.451.8171 X230 VMONTALBO@EPSTEEN.COM BRE LIC: 00927723





### **PROPERTY HIGHLIGHTS**

- + Dedicated Turn Lane
- + Signalized Intersection
- + Pylon Sign
- Frontage
  449' on Santa Monica Blvd
  323' on Vermont Ave







FOUNDING CHAIN\_INKS

This information is deemed reliable, but not guaranteed. All information should be independently verified for its accuracy and completeness before relying upon it.



## **MARKET LANDSCAPE**



## **POPULATION DENSITY**











En epsteen & associates

FOUNDING CHAIN\_INKS