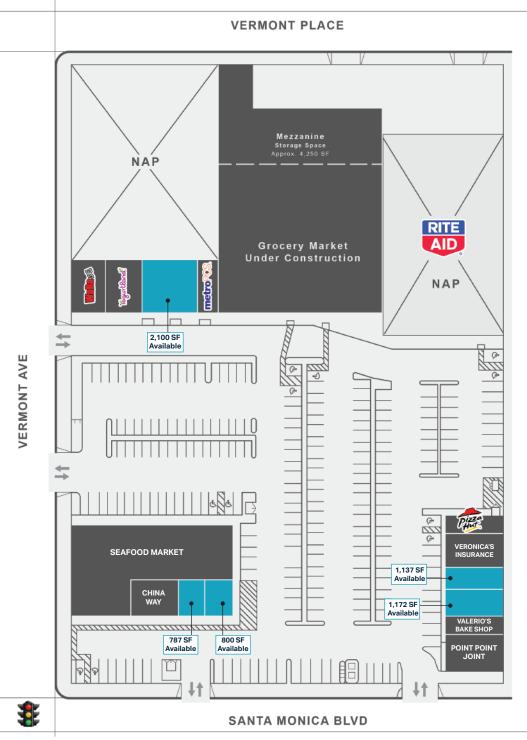

**FOR LEASE** | 787–2,100 SF

### **PROPERTY HIGHLIGHTS**

- + Dedicated Turn Lane
- + Signalized Intersection
- + Pylon Sign
- Frontage
  449' on Santa Monica Blvd
  323' on Vermont Ave

FOUNDING CHAIN\_INKS

This information is deemed reliable, but not guaranteed. All information should be independently verified for its accuracy and completeness before relying upon it.