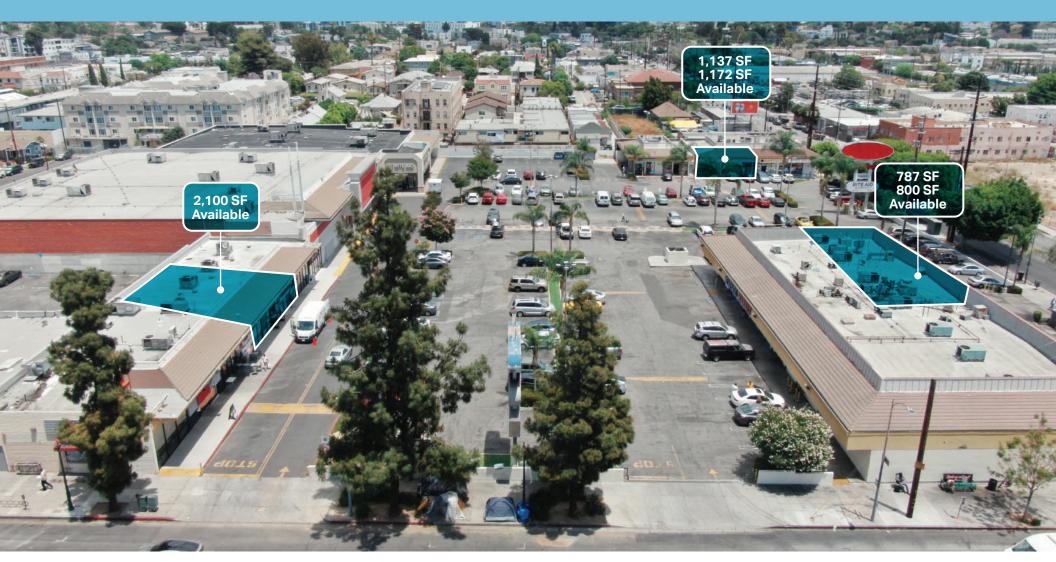

**FOR LEASE** | 787–2,100 SF

### **PROPERTY HIGHLIGHTS**

- + Dedicated Turn Lane
- + Signalized Intersection
- + Pylon Sign
- Frontage
  449' on Santa Monica Blvd
  323' on Vermont Ave

FOUNDING CHAIN\_INKS

This information is deemed reliable, but not guaranteed. All information should be independently verified for its accuracy and completeness before relying upon it.