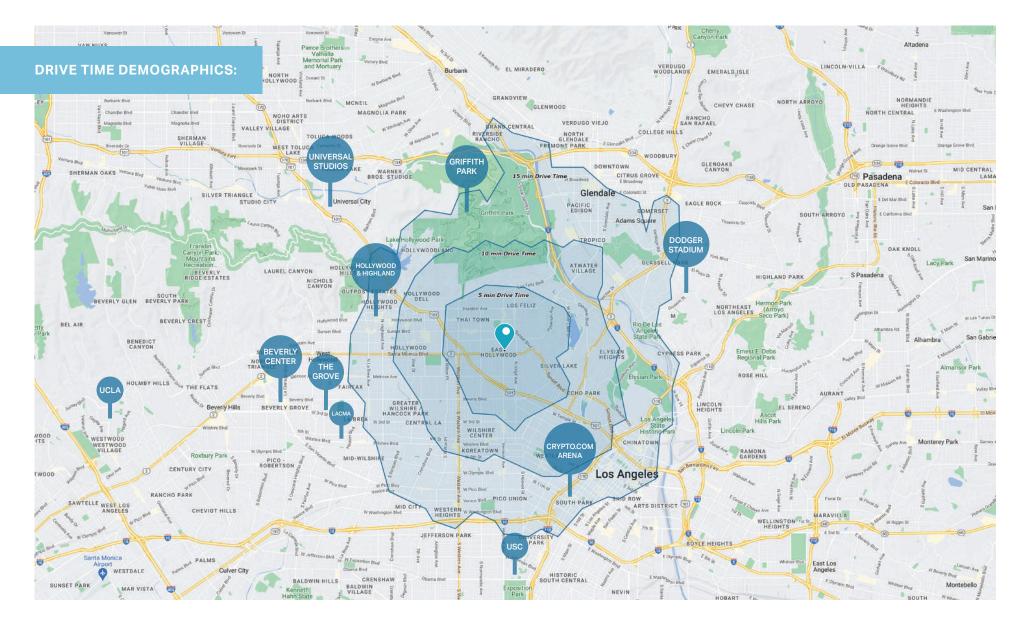

**FOR LEASE** | 787–2,100 SF

# **RESTAURANT / RETAIL AVAILABLE**

# epsteen & associates

4641 Santa Monica Blvd. Los Angeles, CA 90029



**Please Contact** 

#### **VIC MONTALBO**

310.451.8171 X230 VMONTALBO@EPSTEEN.COM BRE LIC: 00927723





### **PROPERTY HIGHLIGHTS**

- + Dedicated Turn Lane
- + Signalized Intersection
- + Pylon Sign
- Frontage
  449' on Santa Monica Blvd
  323' on Vermont Ave







FOUNDING CHAIN\_INKS

This information is deemed reliable, but not guaranteed. All information should be independently verified for its accuracy and completeness before relying upon it.



## **MARKET LANDSCAPE**



## **POPULATION DENSITY**











En epsteen & associates

FOUNDING CHAIN\_INKS