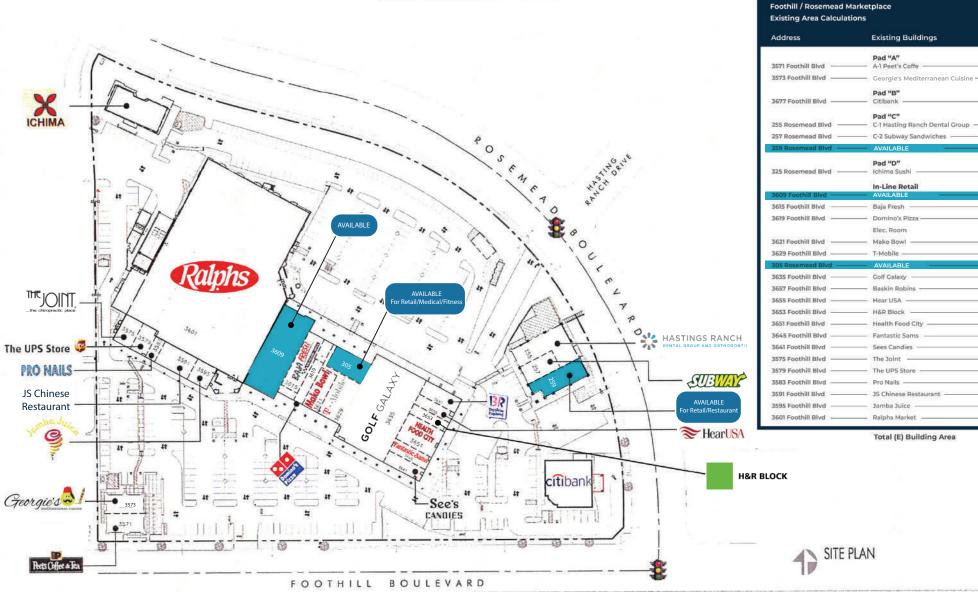

## **Site Plan**

#### epsteen & associates

Area

1,500 SF

4,816 SF

3,270 SF

1.500 SF

3,450 SF

6.503 SF

2,396 SF

1,050 SF

435 SF

1,722 SF

2,572 SF

1.843 SI

11.011 SF

1,601 SF

937 SF

976 SF

2,568 SF

1,220 SF

1.052 SF

1,196 SF

1,050 SF

518 SF

1,735 SF

1,202 SF

51.048 SF

110,918 SF

- 1,500 SF

FOUNDING CHAINLINKS MEMBER RETAIL ADVISORS