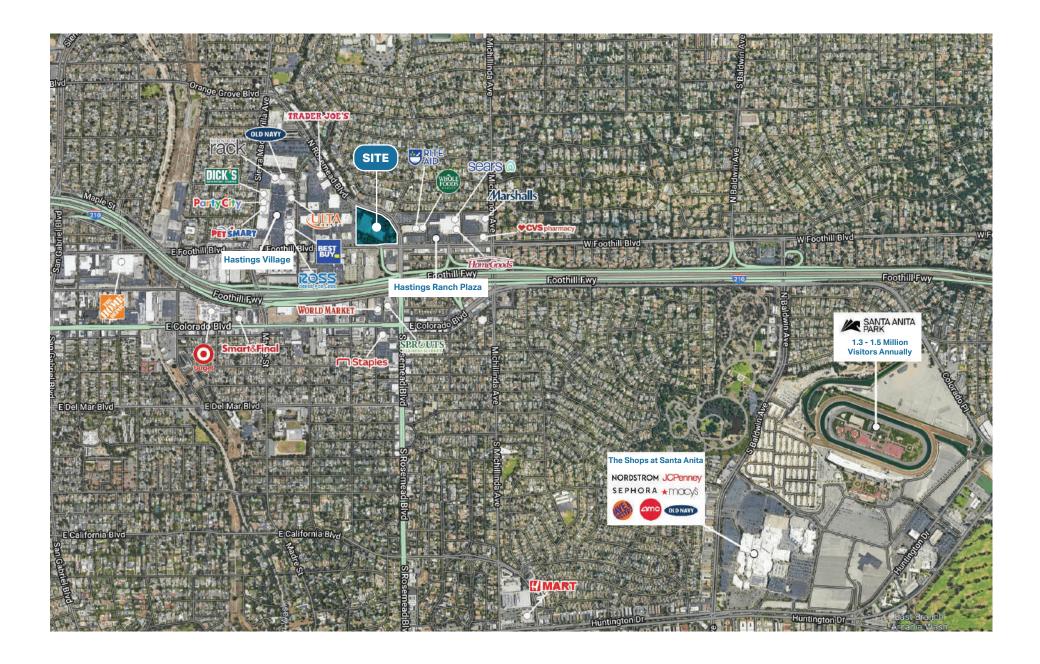

etail property.
- + Prominent storefront exposure.
- + Oversized shared patio immediate.
- + 450+ parking spaces.
- Area Tenants include: Marshalls, Best Buy, Ross Dress for Less, Whole Foods, Petsmart, Nordstrom Rack, Dick's Sporting Goods, Ulta Beauty, Trader Joe's, Party City and many more.

| VISITS             | TRAFFIC COUNTS             |
|--------------------|----------------------------|
| PER MONTH: 164.4 K | Foothill Blvd   46,155 CPD |
| PER YEAR: 2.1M     | Rosemead Blvd   36,575 CPD |

#### SURROUNDING RETAILERS:



# A epsteen & associates

### MARKET LANDSCAPE



#### **DEMOGRAPHICS:**



This information is deemed reliable, but not guaranteed. All information should be independently verified for its accuracy and completeness before relying upon it.

### **Retail Aerial**



## **Site Plan**





#### epsteen & associates

Area

1,500 SF

4,816 SF

3,270 SF

1.500 SF

3,450 SF

6.503 SF

2,396 SF

1,050 SF

435 SF

1,722 SF

2,572 SF

1.843 SI

11.011 SF

1,601 SF

937 SF

976 SF

2,568 SF

1,220 SF

1.052 SF

1,196 SF

1,050 SF

518 SF

1,735 SF

1,202 SF

51.048 SF

110,918 SF

- 1,500 SF

FOUNDING CHAINLINKS MEMBER RETAIL ADVISORS