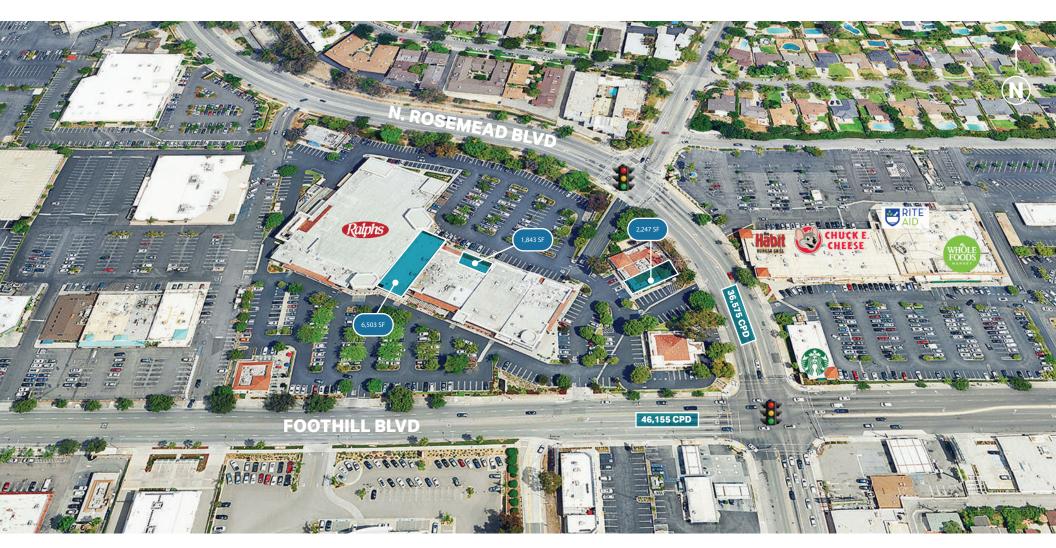

### **PROPERTY HIGHLIGHTS**

- + San Gabriel Valley's most successful commercial retail property.
- + Prominent storefront exposure.
- + Oversized shared patio immediate.
- + 450+ parking spaces.
- Area Tenants include: Marshalls, Best Buy, Ross Dress for Less, Whole Foods, Petsmart, Nordstrom Rack, Dick's Sporting Goods, Ulta Beauty, Trader Joe's, Party City and many more.

| VISITS             | TRAFFIC COUNTS             |
|--------------------|----------------------------|
| PER MONTH: 164.4 K | Foothill Blvd   46,155 CPD |
| PER YEAR: 2.1M     | Rosemead Blvd   36,575 CPD |

## **Site Plan**

#### epsteen & associates

Area

1,500 SF

4,816 SF

3,270 SF

1.500 SF

3,450 SF

6.503 SF

2,396 SF

1,050 SF

435 SF

1,722 SF

2,572 SF

1.843 SI

11.011 SF

1,601 SF

937 SF

976 SF

2,568 SF

1,220 SF

1.052 SF

1,196 SF

1,050 SF

518 SF

1,735 SF

1,202 SF

51.048 SF

110,918 SF

- 1,500 SF

FOUNDING CHAINLINKS MEMBER RETAIL ADVISORS