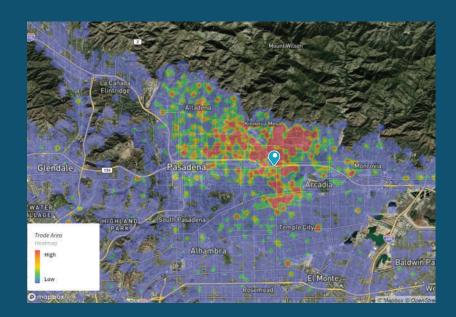

91107



#### **Please Contact**

**VIC MONTALBO** 

310.451.8171 X230 VMONTALBO@EPSTEEN.COM BRE LIC: 00927723

FOUNDING CHAINLINKS

### **PROPERTY HIGHLIGHTS**

- + San Gabriel Valley's most successful commercial retail property.
- + Prominent storefront exposure.
- + Oversized shared patio immediate.
- + 450+ parking spaces.
- Area Tenants include: Marshalls, Best Buy, Ross Dress for Less, Whole Foods, Petsmart, Nordstrom Rack, Dick's Sporting Goods, Ulta Beauty, Trader Joe's, Party City and many more.

| VISITS             | TRAFFIC COUNTS             |
|--------------------|----------------------------|
| PER MONTH: 164.4 K | Foothill Blvd   46,155 CPD |
| PER YEAR: 2.1M     | Rosemead Blvd   36,575 CPD |

#### SURROUNDING RETAILERS:



# A epsteen & associates

### MARKET LANDSCAPE



#### **DEMOGRAPHICS:**



This information is deemed reliable, but not guaranteed. All information should be independently verified for its accuracy and completeness before relying upon it.

### **Retail Aerial**



## **Site Plan**





#### epsteen & associates

Area

1,500 SF

4,816 SF

3,270 SF

1.500 SF

3,450 SF

6.503 SF

2,396 SF

1,050 SF

435 SF

1,722 SF

2,572 SF

1.843 SI

11.011 SF

1,601 SF

937 SF

976 SF

2,568 SF

1,220 SF

1.052 SF

1,196 SF

1,050 SF

518 SF

1,735 SF

1,202 SF

51.048 SF

110,918 SF

- 1,500 SF

FOUNDING CHAINLINKS MEMBER RETAIL ADVISORS