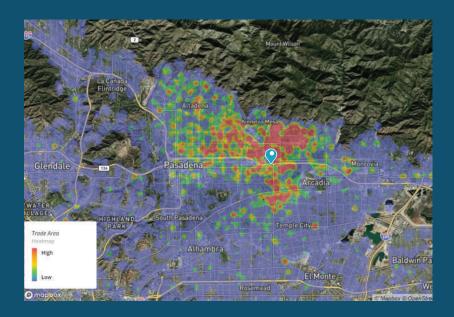

### MARKET LANDSCAPE

### **DEMOGRAPHICS:**

Population 1MILE 13,616

**2 MILE** 64,898

3MILE 138,551

Avg. Household Income

**1MILE** \$167,149 2MILE \$165,011

**3MILE** \$168,503

Daytime Population

**1MILE** 9.284

2 MILE 26,265

56.659

Avg. Median Income

**1MILE** \$119,022

2MILE \$116,359

**3MILE** \$118,515