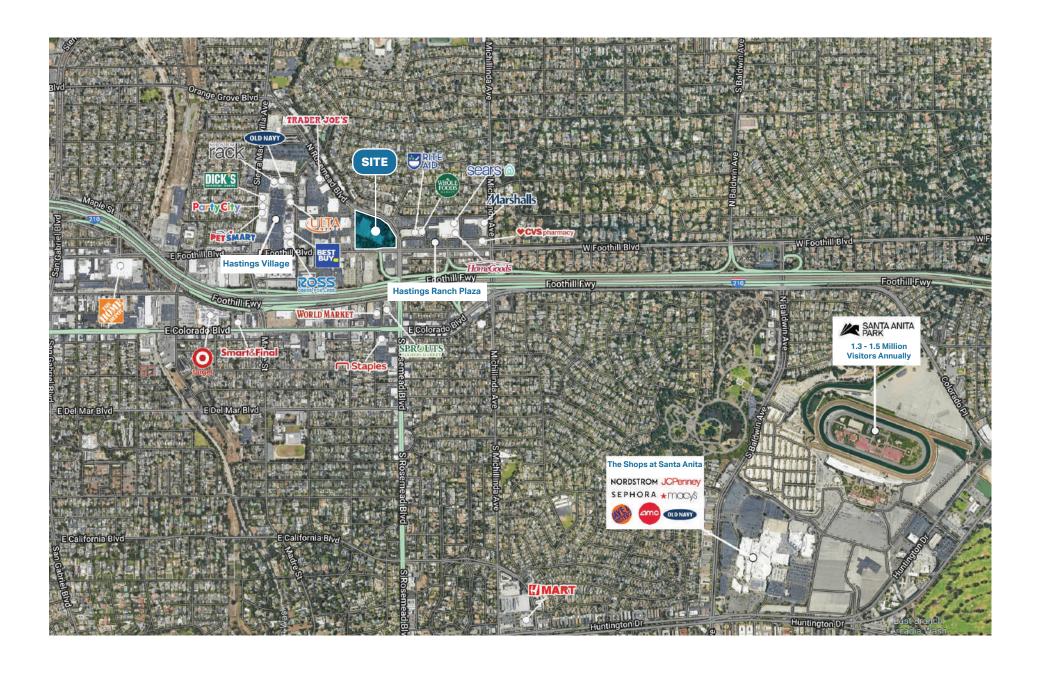

### PROPERTY HIGHLIGHTS

- + San Gabriel Valley's most successful commercial retail property.
- + Prominent storefront exposure.
- + Oversized shared patio immediate.
- + 450+ parking spaces.
- + Area Tenants include: Marshalls, Best Buy, Ross Dress for Less, Whole Foods, Petsmart, Nordstrom Rack, Dick's Sporting Goods, Ulta Beauty, Trader Joe's, Party City and many more.

#### **SURROUNDING RETAILERS:**