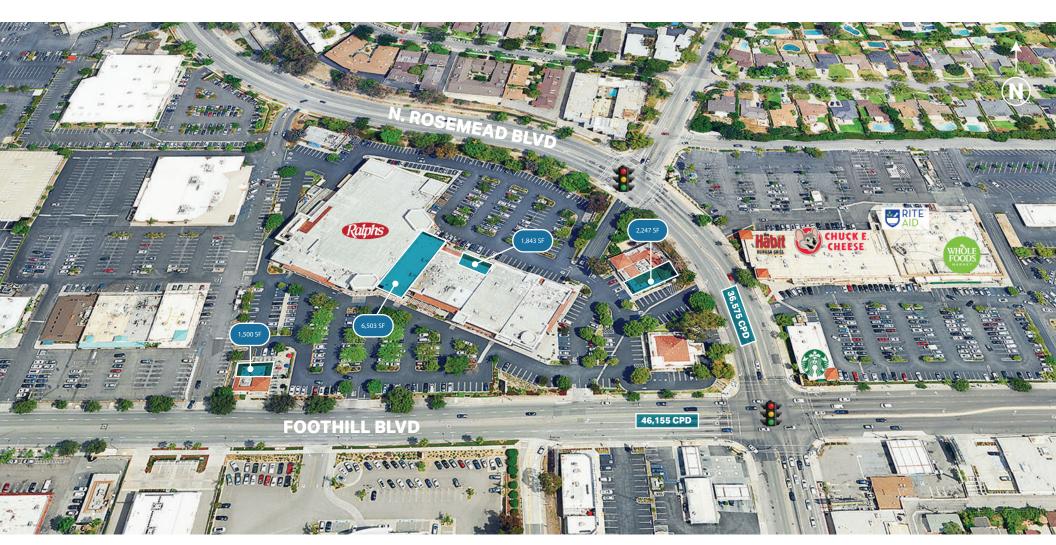

### PROPERTY HIGHLIGHTS

- + San Gabriel Valley's most successful commercial retail property.
- + Prominent storefront exposure.
- + Oversized shared patio immediate.
- + 450+ parking spaces.
- + Area Tenants include: Marshalls, Best Buy, Ross Dress for Less, Whole Foods, Petsmart, Nordstrom Rack, Dick's Sporting Goods, Ulta Beauty, Trader Joe's, Party City and many more.

**PER MONTH: 164.4 K** 

**PER YEAR:** 

Foothill Blvd | 46,155 CPD

Rosemead Blvd | 36,575 CPD

#### **SURROUNDING RETAILERS:**

# **Retail Aerial**