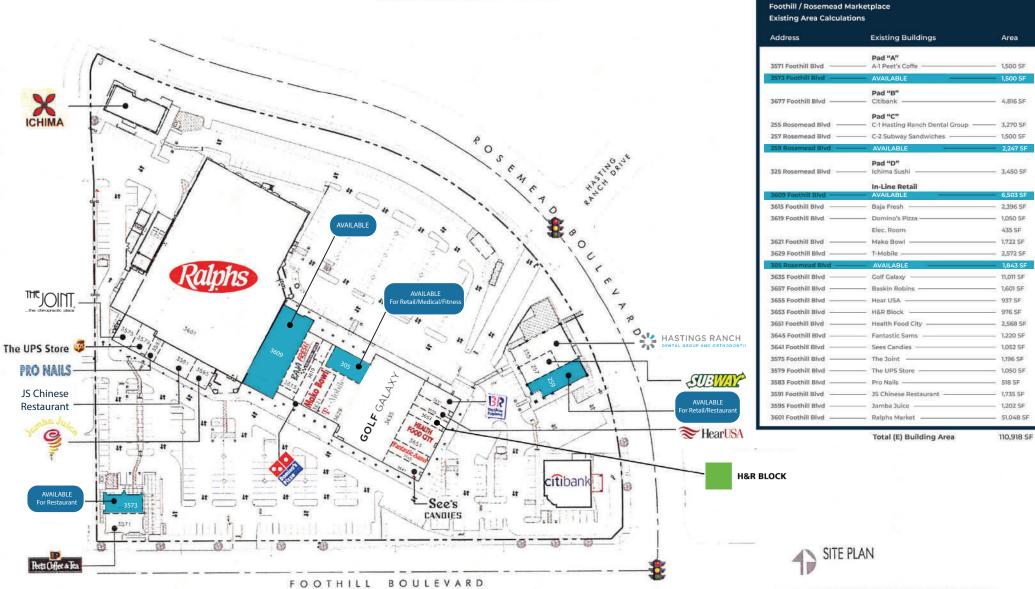

ont exposure.
- + Oversized shared patio immediate.
- + 450+ parking spaces.
- + Area Tenants include: Marshalls, Best Buy, Ross Dress for Less, Whole Foods, Petsmart, Nordstrom Rack, Dick's Sporting Goods, Ulta Beauty, Trader Joe's, Party City and many more.



**PER MONTH: 164.4 K** 

**PER YEAR:** 



Foothill Blvd | 46,155 CPD

Rosemead Blvd | 36,575 CPD

#### **SURROUNDING RETAILERS:**



























### MARKET LANDSCAPE



### **DEMOGRAPHICS:**



Population 1MILE 13,616

**2 MILE** 64,898

3MILE 138,551



Avg. Household Income

**1MILE** \$167,149 2MILE \$165,011

**3MILE** \$168,503



Daytime Population

**1MILE** 9.284

2 MILE 26,265

56.659



Avg. Median Income

**1MILE** \$119,022

2MILE \$116,359

**3MILE** \$118,515

# **Retail Aerial**



## **Site Plan**