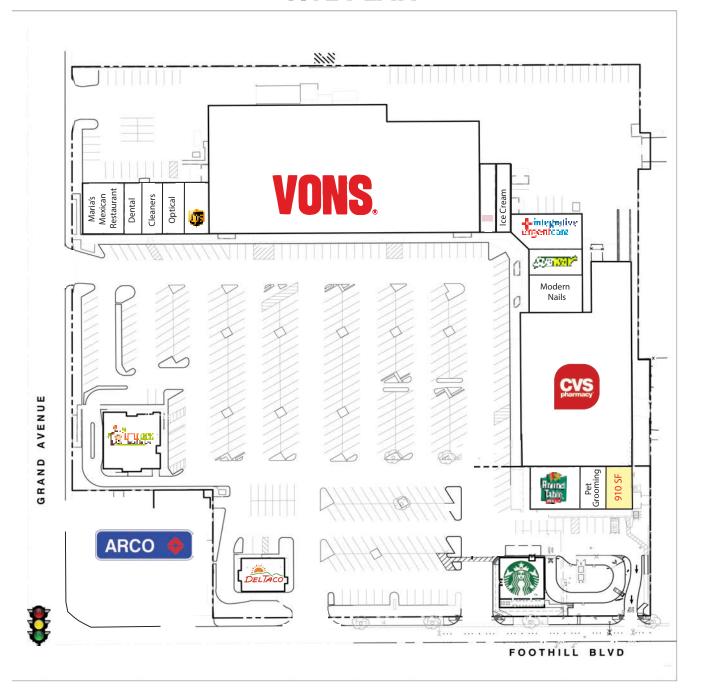

# Glendora **Foothill Plaza**

**NEC Grand Ave & Foothill Blvd** Glendora, CA

- Shops For Lease
- Anchored by Vons and CVS
- Excellent Layout / Efficient Parking Field
- Great Visibility From Both Streets
- Seasoned/Affluent Trade Area

#### **DEMOGRAPHICS**

**POPULATION** AVG HH INCOME DAYTIME POPULATION

| Mile      | 2 Mile    | 3 Mile    |
|-----------|-----------|-----------|
| 21,680    | 65,742    | 138,422   |
| \$110,096 | \$107,437 | \$104,751 |
| 5.830     | 24.661    | 47.441    |

#### **TRAFFIC COUNTS**

Foothill Blvd: 41,488 ADT Grand Ave: 36,254 ADT

Cameron Crowner BRE# 00924460 ccrowner@epsteen.com (310) 451-8171 ext. 249

epsteen & associates



### **SITE PLAN**





## Glendora Foothill Plaza

**NEC Grand Ave & Foothill Blvd** Glendora, CA