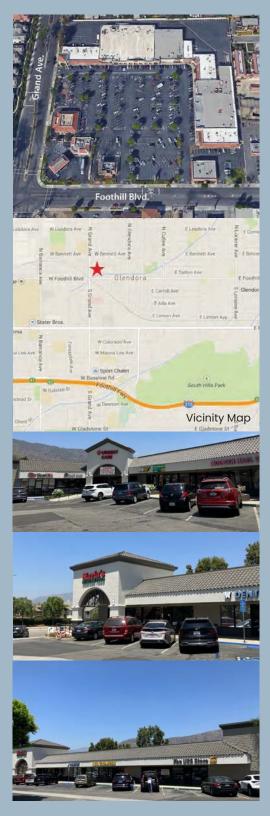

# Glendora **Foothill Plaza**

**NEC Grand Ave & Foothill Blvd** Glendora, CA

- Shops For Lease
- Anchored by Vons and CVS
- Excellent Layout / Efficient Parking Field
- Great Visibility From Both Streets
- Seasoned/Affluent Trade Area

#### **DEMOGRAPHICS**

**POPULATION** AVG HH INCOME DAYTIME POPULATION

| Mile      | 2 Mile    | 3 Mile    |
|-----------|-----------|-----------|
| 21,680    | 65,742    | 138,422   |
| \$110,096 | \$107,437 | \$104,751 |
| 5.830     | 24.661    | 47.441    |

#### **TRAFFIC COUNTS**

Foothill Blvd: 41,488 ADT Grand Ave: 36,254 ADT

Cameron Crowner BRE# 00924460 ccrowner@epsteen.com (310) 451-8171 ext. 249

epsteen & associates



### **SITE PLAN**





## Glendora Foothill Plaza

**NEC Grand Ave & Foothill Blvd** Glendora, CA