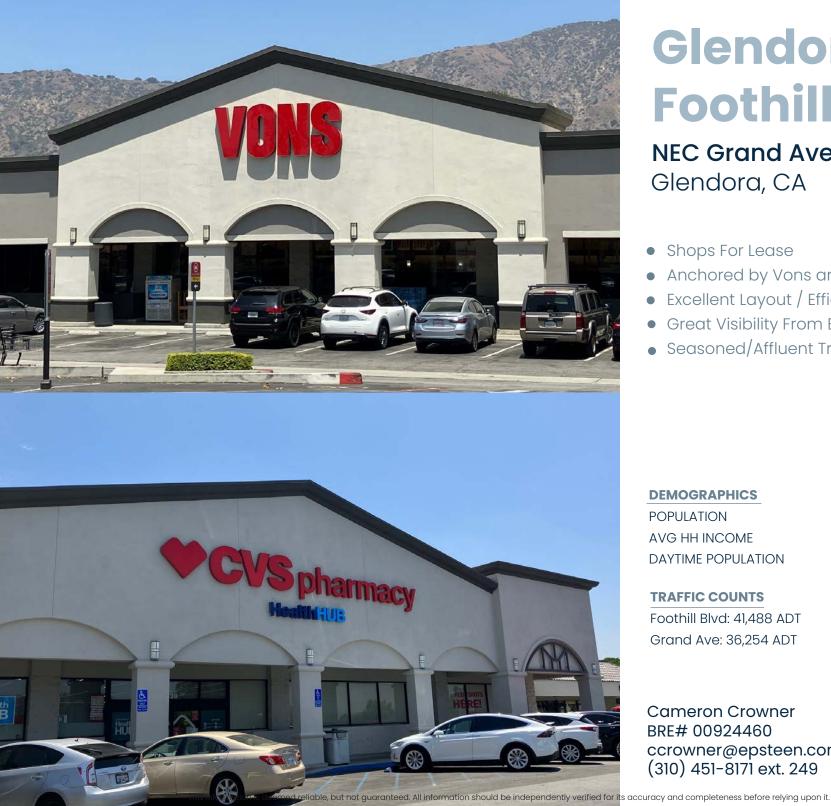

# Glendora **Foothill Plaza**

**NEC Grand Ave & Foothill Blvd** Glendora, CA

- Shops For Lease
- Anchored by Vons and CVS
- Excellent Layout / Efficient Parking Field
- Great Visibility From Both Streets
- Seasoned/Affluent Trade Area

#### **DEMOGRAPHICS**

**POPULATION** AVG HH INCOME DAYTIME POPULATION

| Mile      | 2 Mile    | 3 Mile    |
|-----------|-----------|-----------|
| 21,680    | 65,742    | 138,422   |
| \$110,096 | \$107,437 | \$104,751 |
| 5.830     | 24.661    | 47.441    |

#### **TRAFFIC COUNTS**

Foothill Blvd: 41,488 ADT Grand Ave: 36,254 ADT

Cameron Crowner BRE# 00924460 ccrowner@epsteen.com (310) 451-8171 ext. 249

epsteen & associates