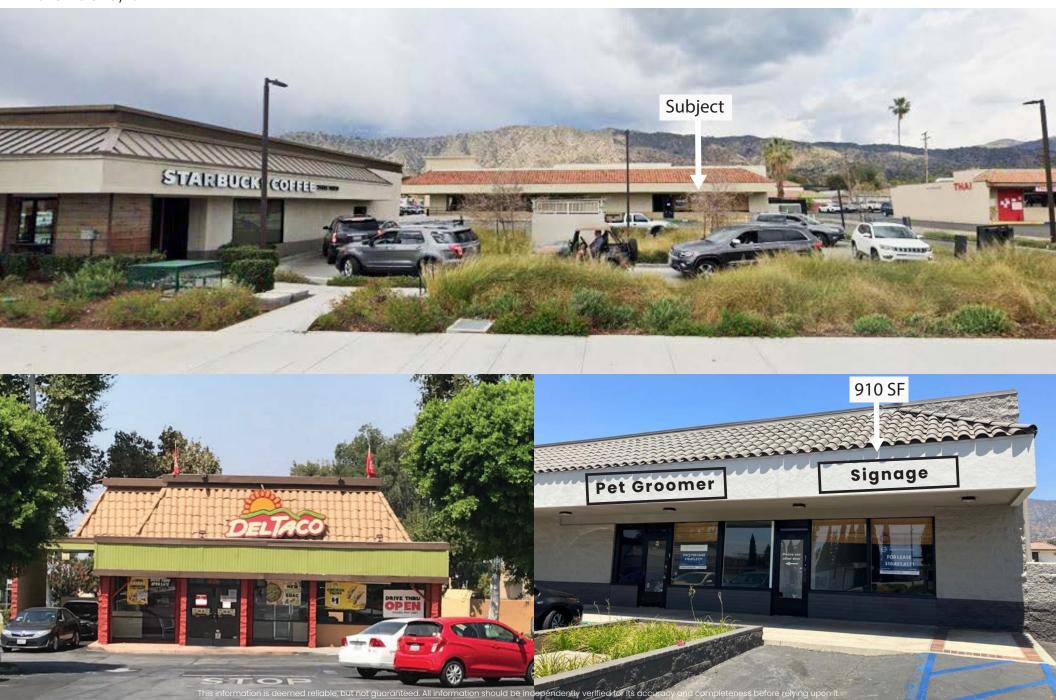

# Glendora **Foothill Plaza**

**NEC Grand Ave & Foothill Blvd** Glendora, CA

- Shops For Lease
- Anchored by Vons and CVS
- Excellent Layout / Efficient Parking Field
- Great Visibility From Both Streets
- Seasoned/Affluent Trade Area

#### **DEMOGRAPHICS**

**POPULATION** AVG HH INCOME DAYTIME POPULATION

| Mile      | 2 Mile    | 3 Mile    |
|-----------|-----------|-----------|
| 21,680    | 65,742    | 138,422   |
| \$110,096 | \$107,437 | \$104,751 |
| 5.830     | 24.661    | 47.441    |

#### **TRAFFIC COUNTS**

Foothill Blvd: 41,488 ADT Grand Ave: 36,254 ADT

Cameron Crowner BRE# 00924460 ccrowner@epsteen.com (310) 451-8171 ext. 249

epsteen & associates



### **SITE PLAN**





## Glendora Foothill Plaza

**NEC Grand Ave & Foothill Blvd** Glendora, CA