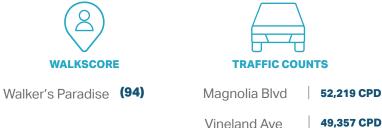

FOR LEASE | 2,700 SF Freestanding Building | REMODEL COMPLETE MAGNOLIA @ VINELAND, NOHO



11002 Magnolia Blvd, North Hollywood, CA



## **PROPERTY HIGHLIGHTS**

- 3 spaces 750 sf / 705 sf / 1,200 sf can be combined +
- Property completely remodeled with new storefronts, +facade, parking and MEP systems
- High Identity location signalized intersection, pedestrian traffic +and 2 billboards (Landlord owned and can be utilitzed by tenant)
- Shallow depths provide wide storefronts / window display +
- At the gateway of NoHo's Arts District +



49,357 CPD

## **DEMOGRAPHICS:**





This information is deemed reliable, but not guaranteed. All information should be independently verified for its accuracy and completeness before relying upon it.

## SURROUNDING POINTS OF INT FRFST





irill - NoHo

ouse

enter

epsteen & associates

| 1  | Ralphs            | 14 | Jamba Juice                       | 27 | Papa Juan's Baja Gi |
|----|-------------------|----|-----------------------------------|----|---------------------|
| 2  | Amazon Fresh      | 15 | Television Academy                | 28 | Kahuna Tiki         |
| 3  | Walgreens         | 16 | Kai Ramen North Hollywood         | 29 | Tamashii Ramen Ho   |
| 4  | EAT               | 17 | Starbucks                         | 30 | Player One          |
| 5  | Kalaveras         | 18 |