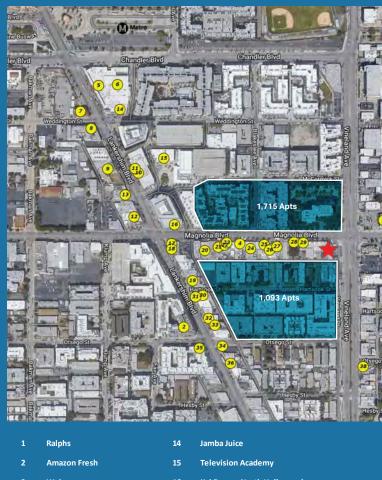

## SURROUNDING POINTS OF INT FRFST

irill - NoHo

ouse

enter

epsteen & associates

| 1  | Ralphs            | 14 | Jamba Juice                       | 27 | Papa Juan's Baja Gi |
|----|-------------------|----|-----------------------------------|----|---------------------|
| 2  | Amazon Fresh      | 15 | Television Academy                | 28 | Kahuna Tiki         |
| 3  | Walgreens         | 16 | Kai Ramen North Hollywood         | 29 | Tamashii Ramen Ho   |
| 4  | EAT               | 17 | Starbucks                         | 30 | Player One          |
| 5  | Kalaveras         | 18 | Dave's Hot Chicken                | 31 | Retrowave bar       |
| 6  | 24 Hour Fitness   | 19 | Brews Brothers                    | 32 | Theatre 68          |
| 7  | The Federal Bar   | 20 | The Brickyard Pub North Hollywood | 33 | Lankershim Arts Ce  |
| 8  | El Portal Theater | 21 | El Tejano                         | 34 | Xecora NoHo         |
| 9  | District Pub NoHo | 22 | Republic Of Pie                   | 35 | The Pizza Press     |
| 10 | Laemmle NoHo 7    | 23 | PokeMotto Noho                    | 36 | Urban Skillet       |
| 11 | Chipotle          | 24 | The 513                           | 37 | Dog Haus            |
| 12 | Pitfire Pizza     | 25 | The Fat Dog                       | 38 | ТЕАРОР              |
| 13 | City Kitchen      | 26 | My Fish Stop                      | 39 | Lawless Brewing     |
|    |                   |    |                                   |    |                     |