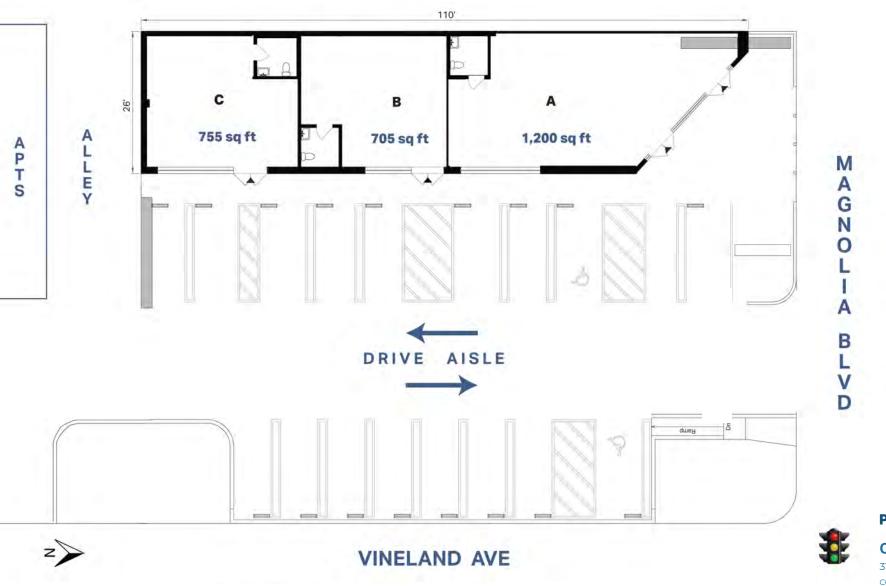

## **PROPERTY HIGHLIGHTS**

- 3 spaces 750 sf / 705 sf / 1,200 sf can be combined +
- Property completely remodeled with new storefronts, +facade, parking and MEP systems
- High Identity location signalized intersection, pedestrian traffic +and 2 billboards (Landlord owned and can be utilitzed by tenant)
- Shallow depths provide wide storefronts / window display +
- At the gateway of NoHo's Arts District +

Site Plan

BRE LIC: 00924460

CAMERON CROWNER 310.451.8171 X240 CCROWNER@EPSTEEN.COM

FOUNDING CHAINLINKS