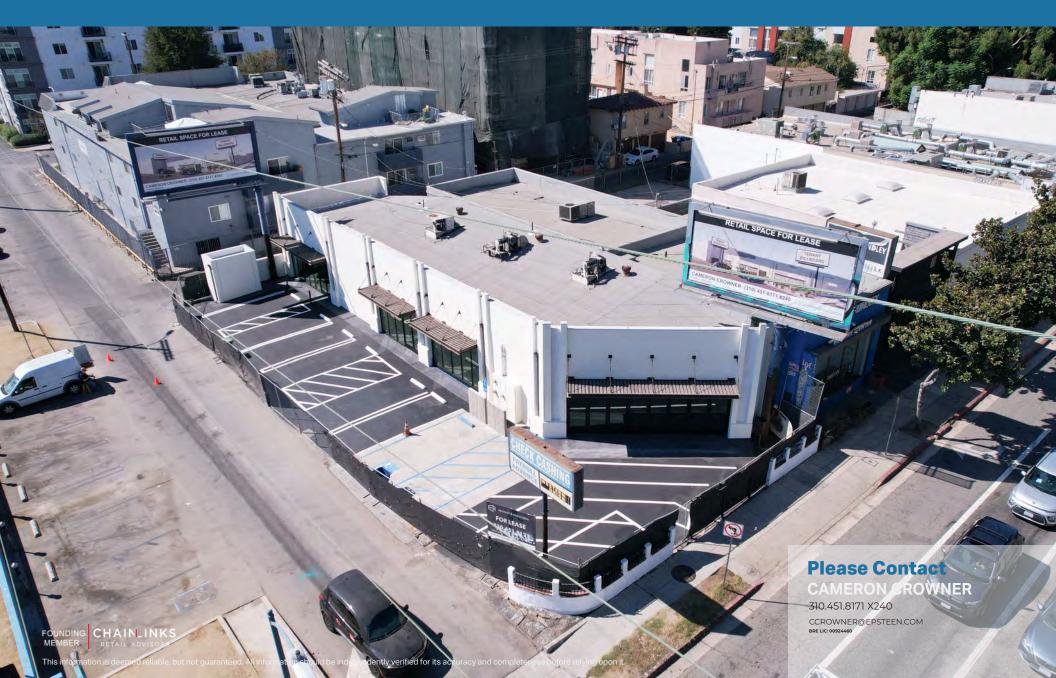

FOR LEASE | 2,700 SF Freestanding Building | REMODEL COMPLETE MAGNOLIA @ VINELAND, NOHO

11002 Magnolia Blvd, North Hollywood, CA

## **PROPERTY HIGHLIGHTS**

- 3 spaces 750 sf / 705 sf / 1,200 sf can be combined +
- Property completely remodeled with new storefronts, +facade, parking and MEP systems
- High Identity location signalized intersection, pedestrian traffic +and 2 billboards (Landlord owned and can be utilitzed by tenant)
- Shallow depths provide wide storefronts / window display +
- At the gateway of NoHo's Arts District +