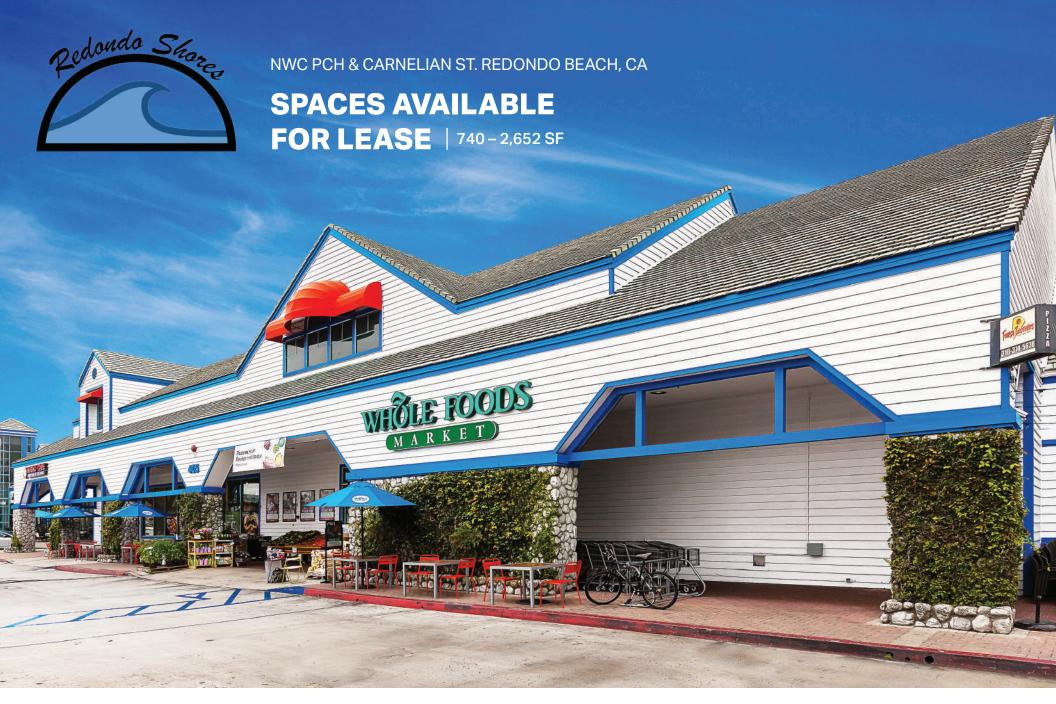

#### **AVAILABLE SPACES**

- + 4,225 SF Available
- + 2,652 SF Available
- + 1,675 SF Available
- + 1,500 SF Available
- + 740 SF Available