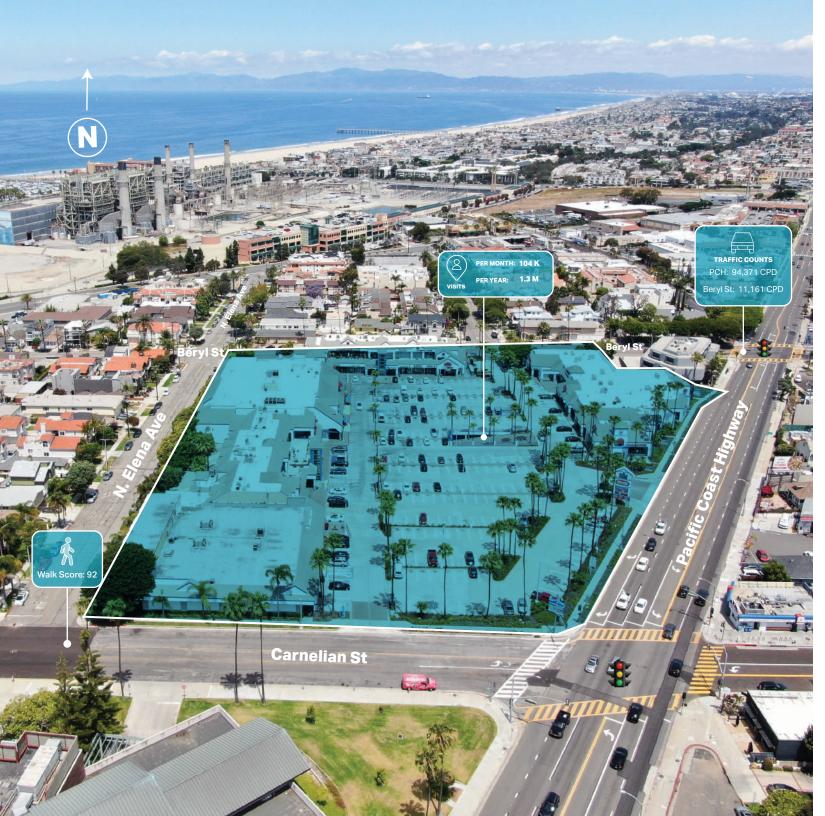

## **Please Contact**

**VIC MONTALBO** 

310.451.8171 X230 VMONTALBO@EPSTEEN.COM BRE LIC: 00927723 **JACK FARLO** 

310.451.8171 X220 JFARLO@EPSTEEN.COM BRE LIC: 02067149







# PROPERTY HIGHLIGHTS

#### **AVAILABLE SPACES**

- + 4,225 SF Available
- + 2,652 SF Available
- + 1,675 SF Available
- + 1,500 SF Available
- + 740 SF Available

#### **VISIT TRENDS**

2020 - 2023



#### epsteen & associates



This information is deemed reliable, but not guaranteed. All information should be independently verified for its accuracy and completeness before relying upon it.

### **SITE PLAN**



- 1. Michaels Arts & Crafts
- 2. Nektar
- 3. Bobahi Opening Soon
- 4. Leased
- 5. Restore Hyper Wellness
- 6. Bay Cities Nail Spa
- 7. Leased
- 8. Eyes On Redondo Optometry
- 9. Cleaners
- 10. Nutrition Center
- 11. Whole Foods
- 12. Fresh Brothers
- 13. UPS
- 14. Leased
- 15. AVAILABLE 2,652 SF
- 16. Deka Lash
- 17. Frou Frou
- 18. AVAILABLE 740 SF
- 9. Stretched Zone
- 20. Eur