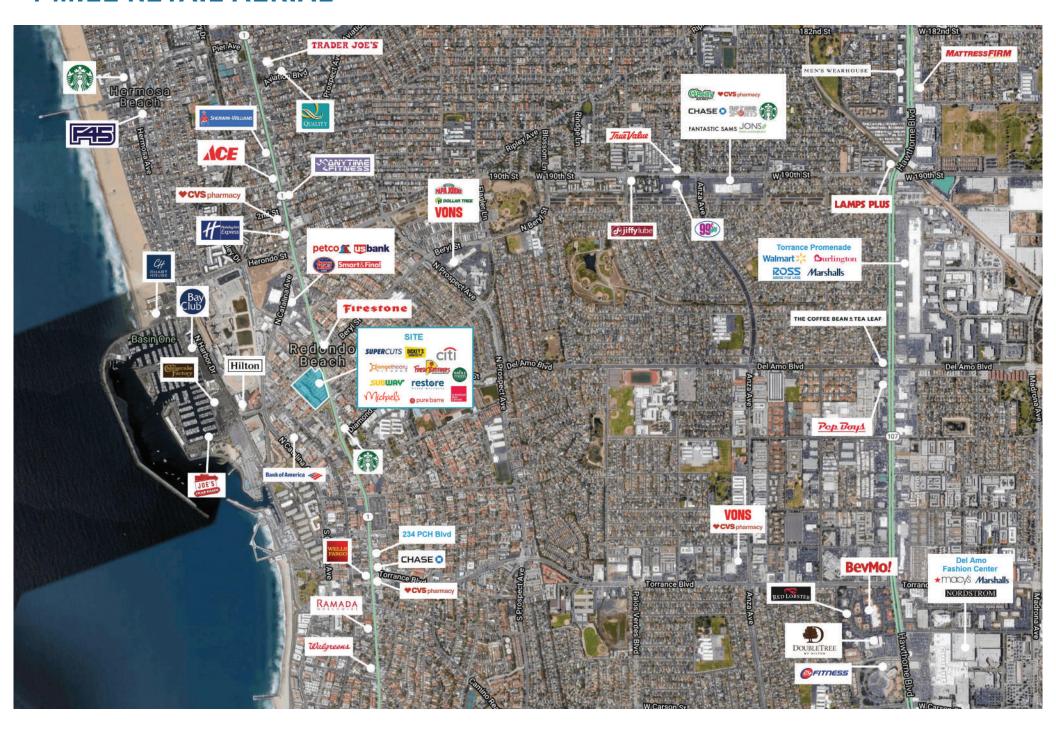

- 1. Michaels Arts & Crafts
- 2. Nektar
- 3. Bobahi Opening Soon
- 4. Leased
- 5. Restore Hyper Wellness
- 6. Bay Cities Nail Spa
- 7. Leased
- 8. Eyes On Redondo Optometry
- 9. Cleaners
- 10. Nutrition Center
- 11. Whole Foods
- 12. Fresh Brothers
- 13. UPS
- 14. Leased
- 15. AVAILABLE 2,652 SF
- 16. Deka Lash
- 17. Frou Frou
- 18. AVAILABLE 740 SF
- 9. Stretched Zone
- 20. European Wax Center
- 21. Supercuts
- 22. AVAILABLE 1,675 SF
- 23. Tanning
- 24. Cetinela Feed & Pet Supplies
- 5. Pacific Dental Services
- 26. Citibank
- 27. Carbon Health
- 28. Subway
- 29. Panda Express
- 30. Pure Barre
- 31. AVAILABLE 1,500 SF
- 31a. Premiere Chiropractic
- 32. Lai Lai Foot Massage Spa
- 33. Yoga Six
- 34. AVAILABLE 4,225 SF
- 35. Orange Theory
- 36. Dental Care





## **1 MILE RETAIL AERIAL**



## **MARKET LANDSCAPE**





|                       | 1 MILE    | 2 MILE    | 3 MILE    |
|-----------------------|-----------|-----------|-----------|
| Total Population      | 26,923    | 95,547    | 173,801   |
| Daytime Population    | 9,103     | 29,504    | 70,171    |
| Avg. Household Income | \$209,754 | \$204,291 | \$201,423 |
| Med. Household Income | \$138,505 | \$137,194 | \$133,928 |