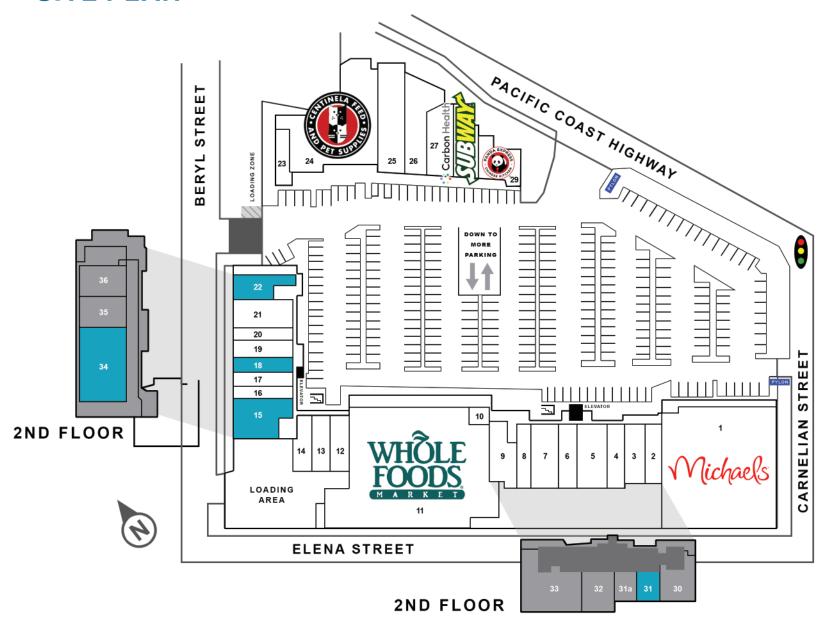

### **SITE PLAN**

- 1. Michaels Arts & Crafts
- 2. Nektar
- 3. Bobahi Opening Soon
- 4. Leased
- 5. Restore Hyper Wellness
- 6. Bay Cities Nail Spa
- 7. Leased
- 8. Eyes On Redondo Optometry
- 9. Cleaners
- 10. Nutrition Center
- 11. Whole Foods
- 12. Fresh Brothers
- 13. UPS
- 14. Leased
- 15. AVAILABLE 2,652 SF
- 16. Deka Lash
- 17. Frou Frou
- 18. AVAILABLE 740 SF
- 9. Stretched Zone
- 20. European Wax Center
- 21. Supercuts
- 22. AVAILABLE 1,675 SF
- 23. Tanning
- 24. Cetinela Feed & Pet Supplies
- 5. Pacific Dental Services
- 26. Citibank
- 27. Carbon Health
- 28. Subway
- 29. Panda Express
- 30. Pure Barre
- 31. AVAILABLE 1,500 SF
- 31a. Premiere Chiropractic
- 32. Lai Lai Foot Massage Spa
- 33. Yoga Six
- 34. AVAILABLE 4,225 SF
- 35. Orange Theory
- 36. Dental Care