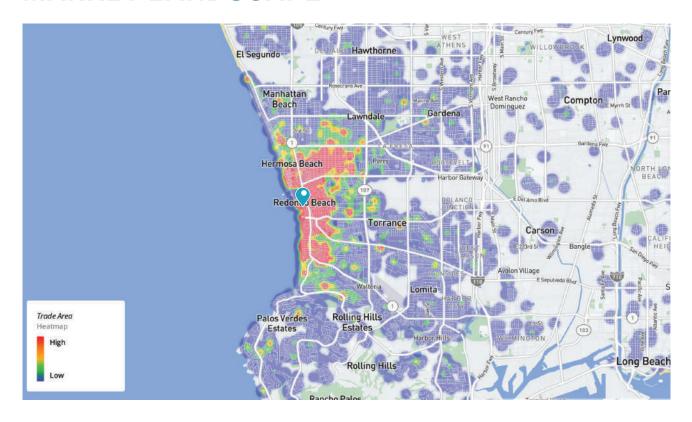

## **MARKET LANDSCAPE**

|                       | 1 MILE    | 2 MILE    | 3 MILE    |
|-----------------------|-----------|-----------|-----------|
| Total Population      | 26,923    | 95,547    | 173,801   |
| Daytime Population    | 9,103     | 29,504    | 70,171    |
| Avg. Household Income | \$209,754 | \$204,291 | \$201,423 |
| Med. Household Income | \$138,505 | \$137,194 | \$133,928 |