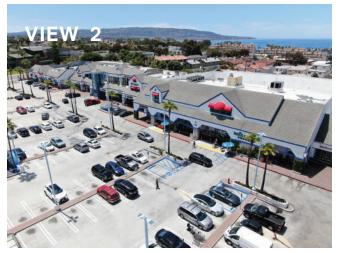

upercuts
- 22. AVAILABLE 1,675 SF
- 23. Tanning
- 24. Cetinela Feed & Pet Supplies
- 5. Pacific Dental Services
- 26. Citibank
- 27. Carbon Health
- 28. Subway
- 29. Panda Express
- 30. Pure Barre
- 31. AVAILABLE 1,500 SF
- 31a. Premiere Chiropractic
- 32. Lai Lai Foot Massage Spa
- 33. Yoga Six
- 34. AVAILABLE 4,225 SF
- 35. Orange Theory
- 36. Dental Care





## **1 MILE RETAIL AERIAL**



## **MARKET LANDSCAPE**





|                       | 1 MILE    | 2 MILE    | 3 MILE    |
|-----------------------|-----------|-----------|-----------|
| Total Population      | 26,923    | 95,547    | 173,801   |
| Daytime Population    | 9,103     | 29,504    | 70,171    |
| Avg. Household Income | \$209,754 | \$204,291 | \$201,423 |
| Med. Household Income | \$138,505 | \$137,194 | \$133,928 |