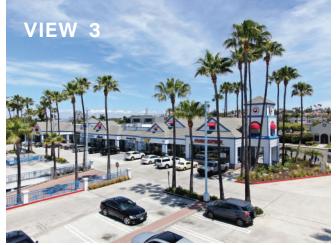

ercuts
- 22. AVAILABLE 1,675 SF
- 23. Tanning
- 24. Cetinela Feed & Pet Supplies
- 5. Pacific Dental Services
- 26. Citibank
- 27. Carbon Health
- 28. Subway
- 29. Panda Express
- 30. Pure Barre
- 31. AVAILABLE 1,500 SF
- 31a. Premiere Chiropractic
- 32. Lai Lai Foot Massage Spa
- 33. Yoga Six
- 34. AVAILABLE 4,225 SF
- 35. Orange Theory
- 36. Dental Care





## **1 MILE RETAIL AERIAL**



## **MARKET LANDSCAPE**





|                       | 1 MILE    | 2 MILE    | 3 MILE    |
|-----------------------|-----------|-----------|-----------|
| Total Population      | 26,923    | 95,547    | 173,801   |
| Daytime Population    | 9,103     | 29,504    | 70,171    |
| Avg. Household Income | \$209,754 | \$204,291 | \$201,423 |
| Med. Household Income | \$138,505 | \$137,194 | \$133,928 |