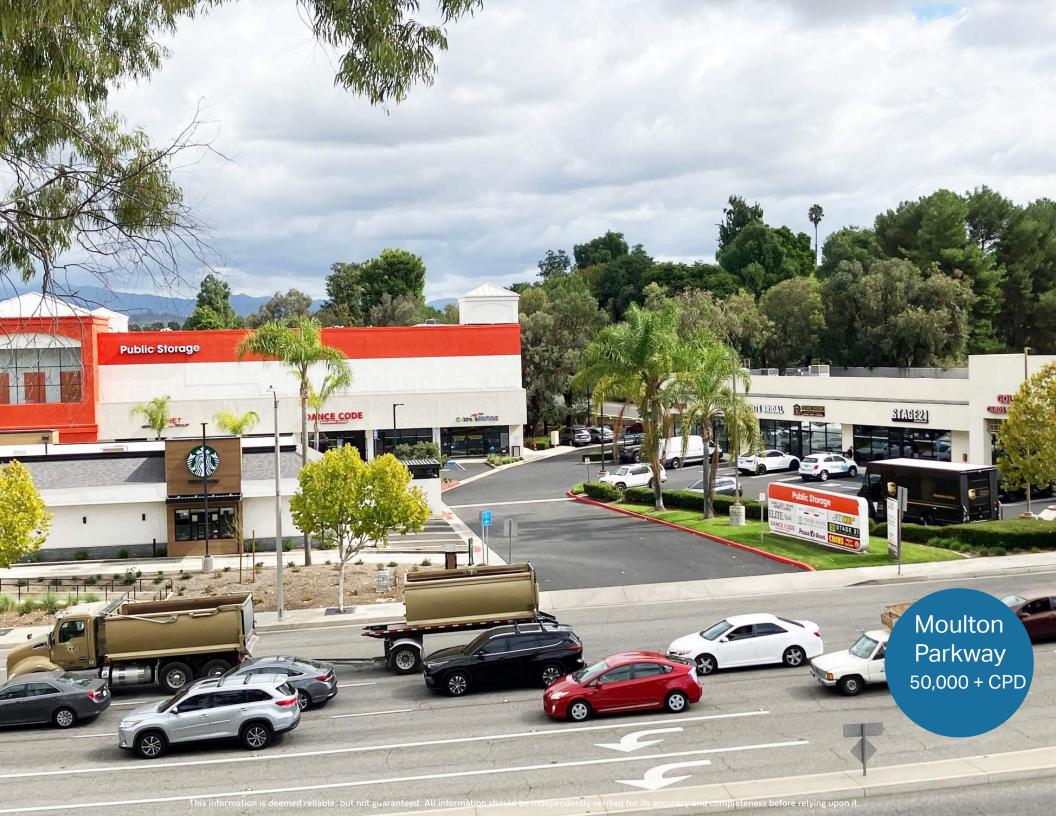

#### **Property Highlights**

- Shop space for Lease
- 15,000 sf ft of shops; part of Public Storage facility
- Over 50,000 cars/day on Moulton Parkway
- Move-in ready spaces vanilla shell condition
- Over 100,000 daytime employees within 3 miles

## Plaza Laguna Woods

SEC Moulton Parkway & Ridge Route Dr, Laguna Woods, CA

FOUNDING CHAINLINKS

This information is deemed reliable, but not guaranteed. All information should be independently verified for its accuracy and completeness before relying upon it.