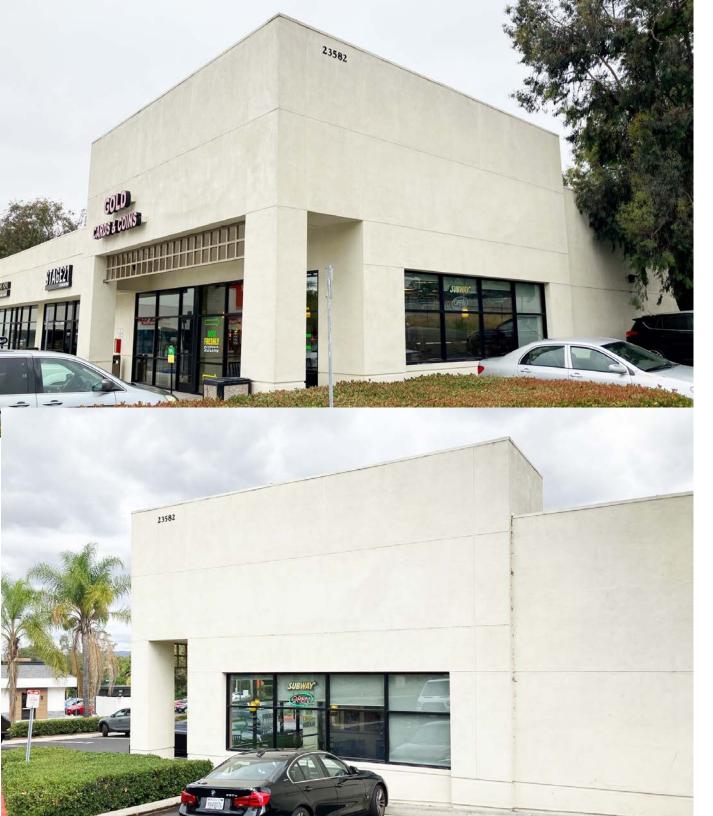

#### Suite 113

- End cap position facing Moulton Parkway
- Building signage on front and side of the space
- Plentiful parking
- Monument signage available