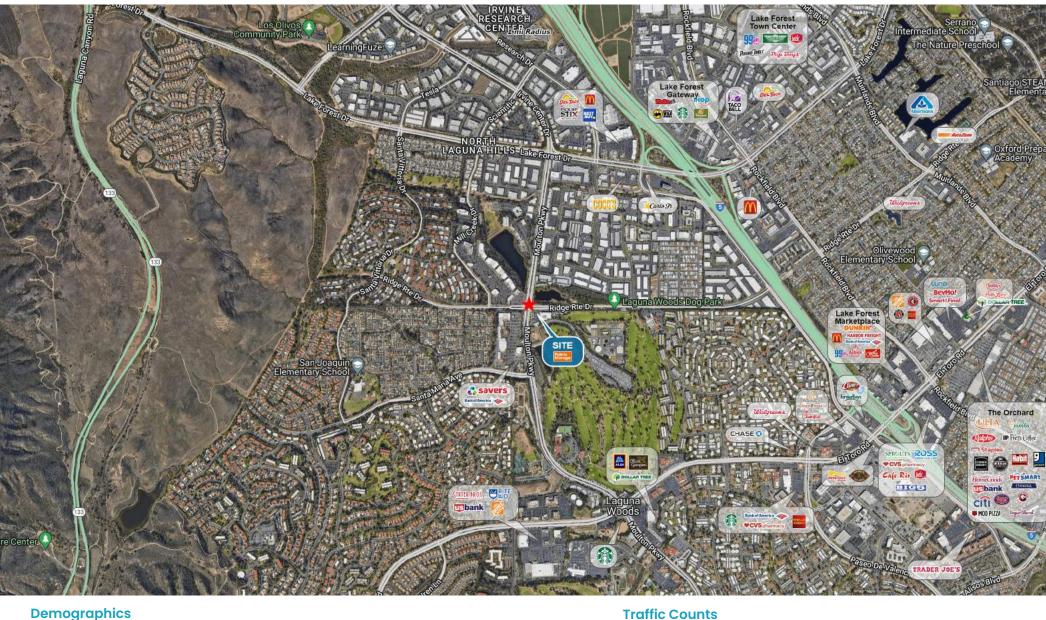

### Plaza Laguna Woods SEC Moulton Parkway & Ridge Route Dr, Laguna Woods, CA

## Plaza Laguna Woods

SEC Moulton Parkway & Ridge Route Dr, Laguna Woods, CA

FOUNDING CHAINLINKS

This information is deemed reliable, but not guaranteed. All information should be independently verified for its accuracy and completeness before relying upon it.