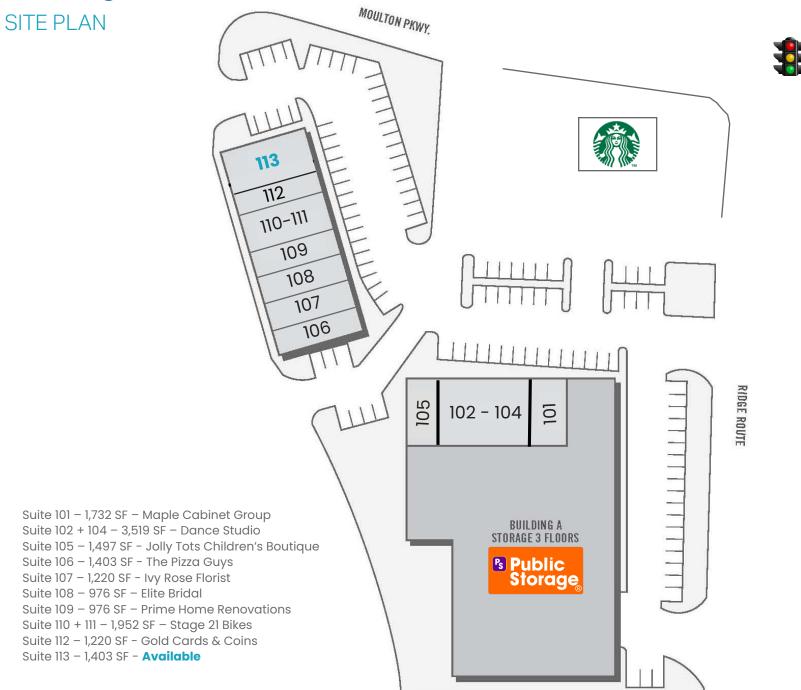

#### Suite 113

- End cap position facing Moulton Parkway
- Building signage on front and side of the space
- Plentiful parking
- Monument signage available