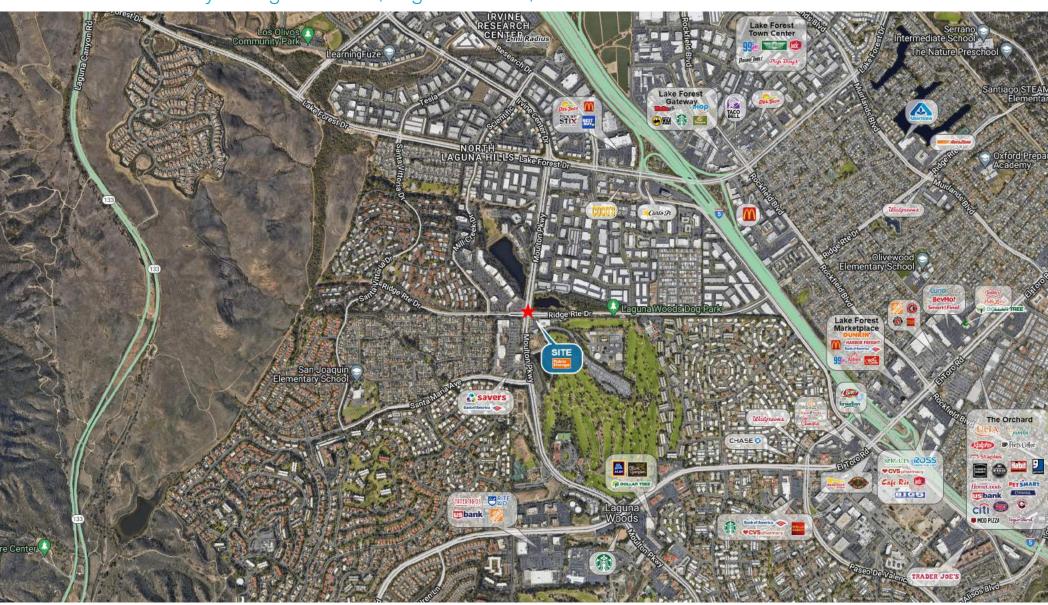

# Plaza Laguna Woods

SEC Moulton Parkway & Ridge Route Dr, Laguna Woods, CA

## **Demographics**

1 Mile 10,929

2 Mile 50,197

3 Mile 119,044

1 Mile 27,3

3 Mile

2 Mile 51,844

111,880

1 Mile \$66,964

2 Mile \$79,151

3 Mile \$93,880

### **Traffic Counts**

Moulton Pkwy

(North) 26,000 CPD (South) 29,000 CPD

Ridge Route Dr (East) 7,000 CPD (West) 4,000 CPD