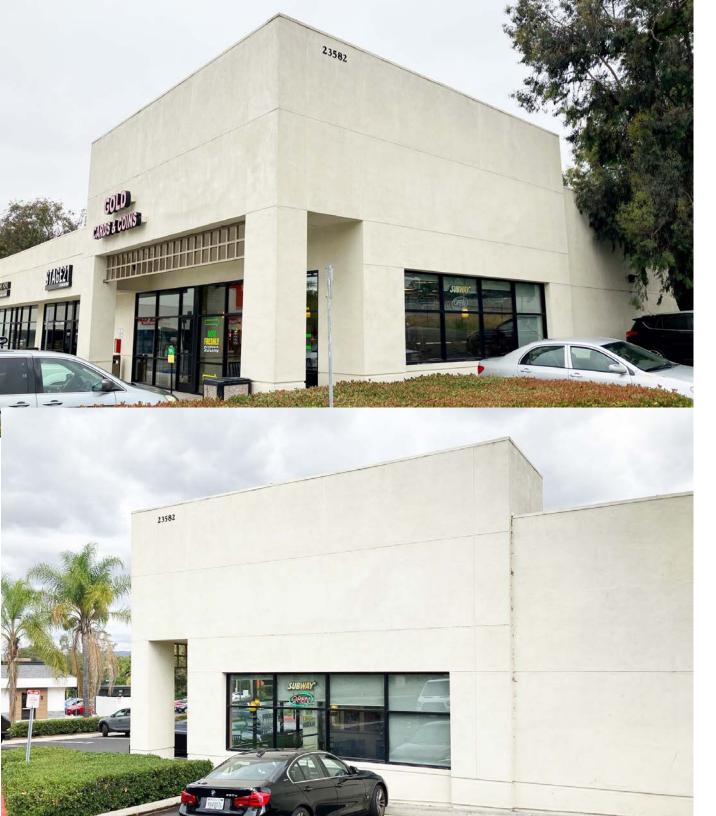

# Suite 113

- End cap position facing Moulton Parkway
- Building signage on front and side of the space
- Plentiful parking
- Monument signage available