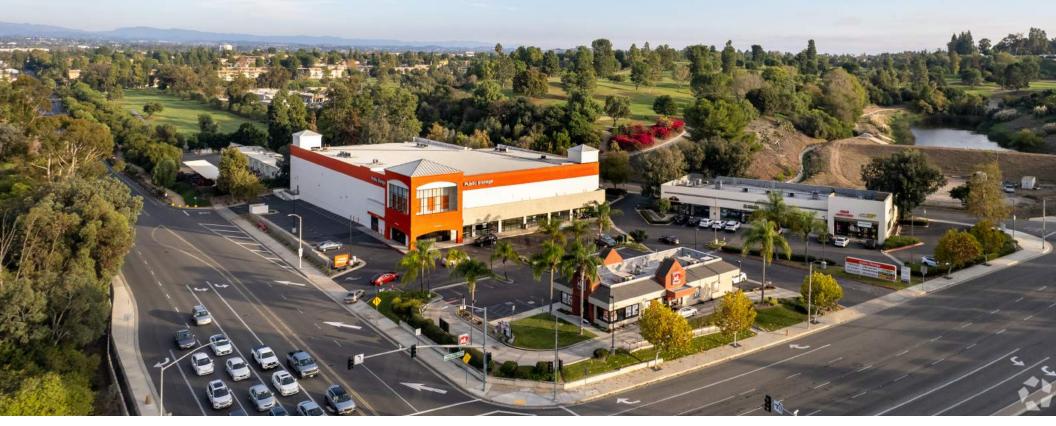

# Plaza Laguna Woods

SEC Moulton Parkway & Ridge Route Dr, Laguna Woods, CA

# **Property Highlights**

- Shop space for Lease
- 15,000 sf ft of shops; part of Public Storage facility
- Over 50,000 cars/day on Moulton Parkway
- Move-in ready spaces vanilla shell condition
- Over 100,000 daytime employees within 3 miles