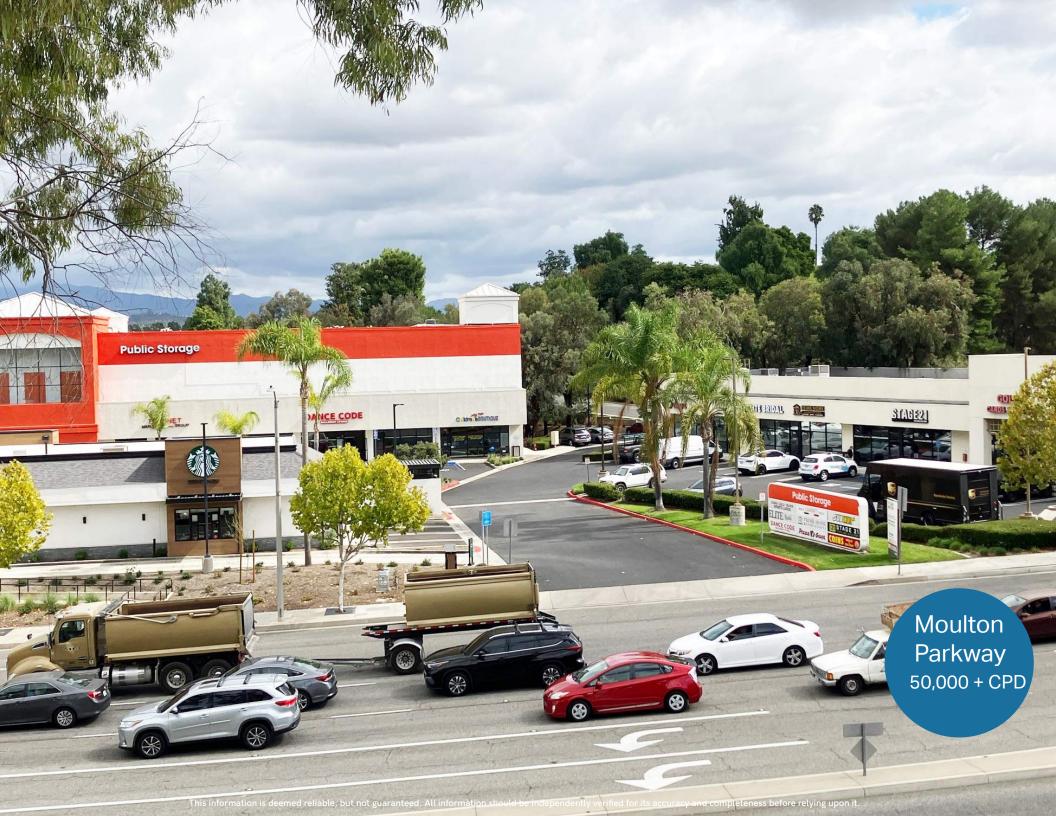

# **Property Highlights**

- Shop space for Lease
- 15,000 sf ft of shops; part of Public Storage facility
- Over 50,000 cars/day on Moulton Parkway
- Move-in ready spaces vanilla shell condition
- Over 100,000 daytime employees within 3 miles

### **Traffic Counts**

Moulton Pkwy

(North) 26,000 CPD (South) 29,000 CPD

Ridge Route Dr (East) 7,000 CPD (West) 4,000 CPD