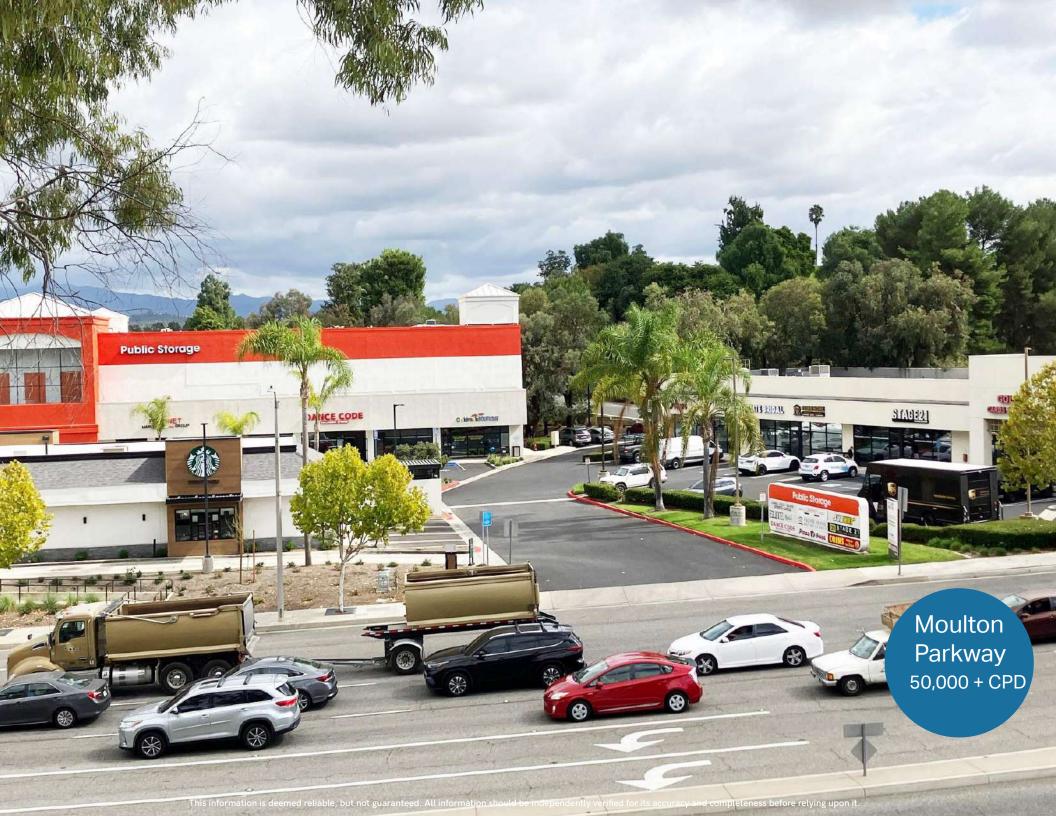

#### **Property Highlights**

- Shop space for Lease
- 15,000 sf ft of shops; part of Public Storage faciity
- Over 50,000 cars/day on Moulton Parkway
- Move-in ready spaces vanilla shell condition
- Over 100,000 daytime employees within 3 miles

# Plaza Laguna Woods

- Center is at the confluence of strong daytime population and growing residential housing
- Plentiful parking
- Building and monument signage available