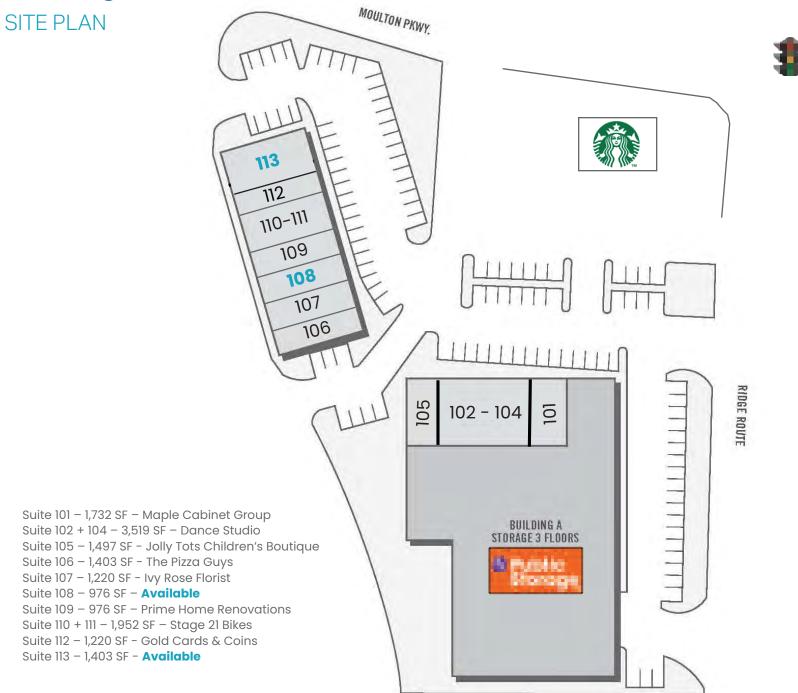

#### **Property Highlights**

- Shop space for Lease
- 15,000 sf ft of shops; part of Public Storage faciity
- Over 50,000 cars/day on Moulton Parkway
- Move-in ready spaces vanilla shell condition
- Over 100,000 daytime employees within 3 miles