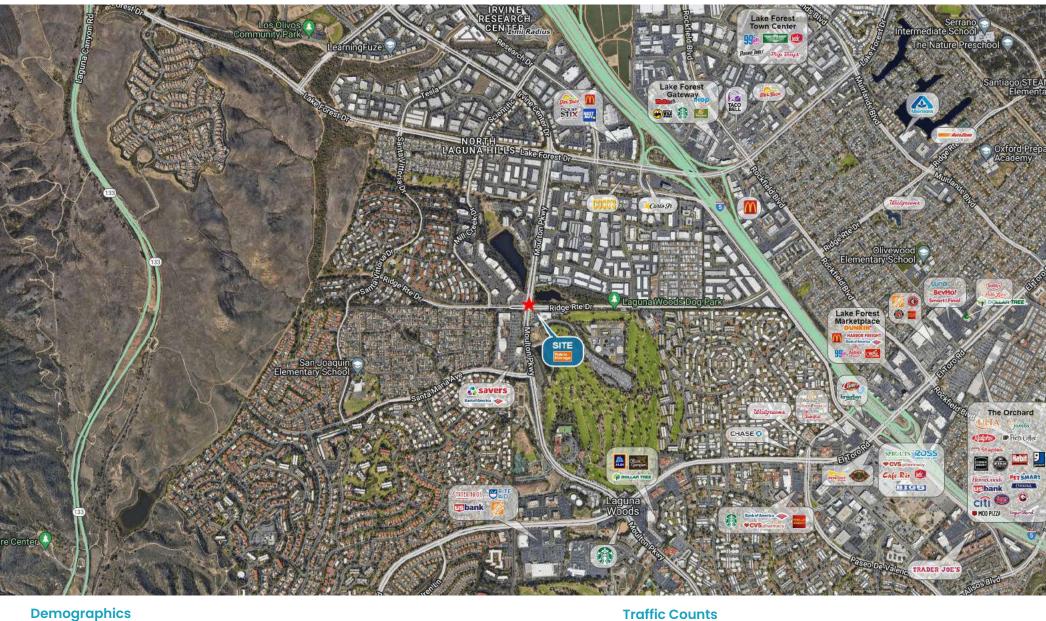

### Plaza Laguna Woods SEC Moulton Parkway & Ridge Route Dr, Laguna Woods, CA

## Plaza Laguna Woods

SEC Moulton Parkway & Ridge Route Dr, Laguna Woods, CA

FOUNDING CHAINLINKS

This information is deemed reliable, but not guaranteed. All information should be independently verified for its accuracy and completeness before relying upon it.