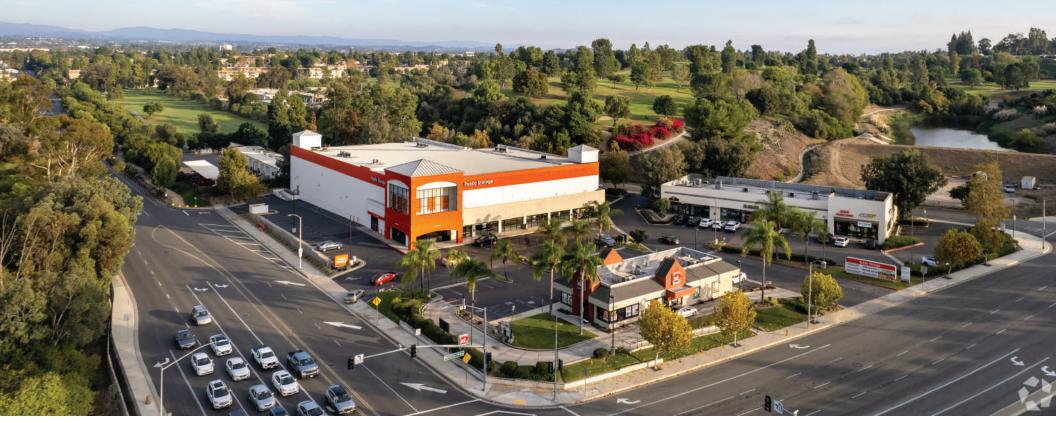

### Plaza Laguna Woods SEC Moulton Parkway & Ridge Route Dr, Laguna Woods, CA

#### **Property Highlights**

- Shop space for Lease
- 15,000 sf ft of shops; part of Public Storage faciity
- Over 50,000 cars/day on Moulton Parkway
- Move-in ready spaces vanilla shell condition
- Over 100,000 daytime employees within 3 miles

# Plaza Laguna Woods

- Center is at the confluence of strong daytime population and growing residential housing
- Plentiful parking
- Building and monument signage available