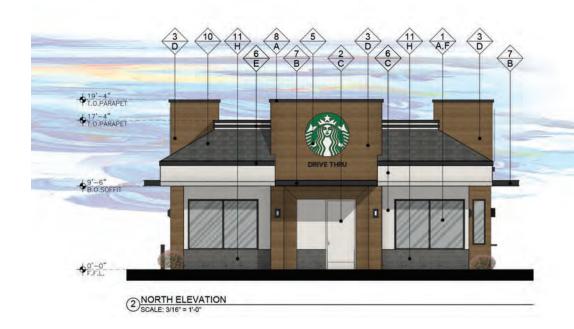

## Planned addition to Plaza Laguna Woods STARBUCKS COFFEE Drive-Thru

Planned opening Summer 2023

EAST ELEVATION
SCALE: 3/16" = 1'-0"

Over 500 cars throughout day & evening coming into the center