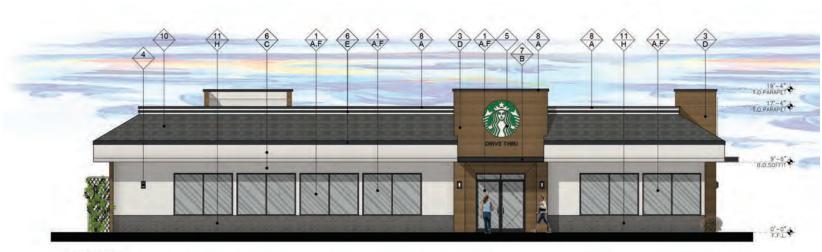

## Planned addition to Plaza Laguna Woods STARBUCKS COFFEE Drive-Thru

Planned opening Summer 2023

EAST ELEVATION
SCALE: 3/16" = 1'-0"

Over 500 cars throughout day & evening coming into the center