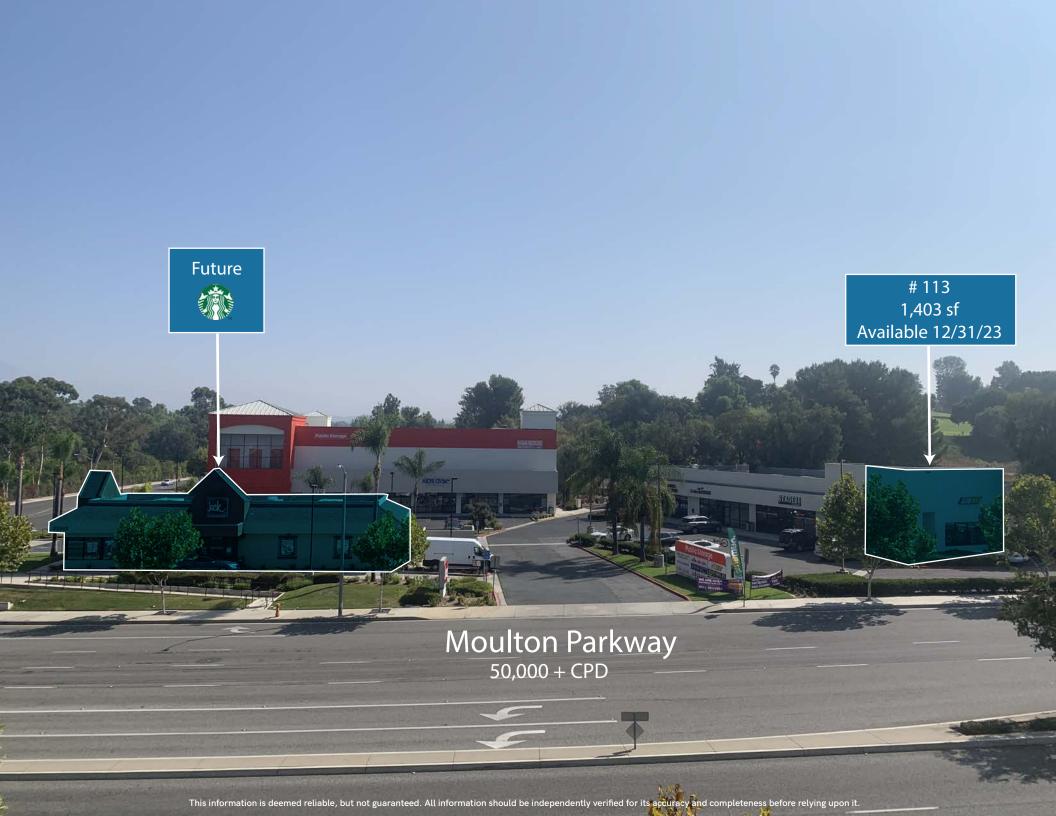

## Planned addition to Plaza Laguna Woods STARBUCKS COFFEE Drive-Thru

Planned opening Summer 2023

EAST ELEVATION
SCALE: 3/16" = 1'-0"

Over 500 cars throughout day & evening coming into the center