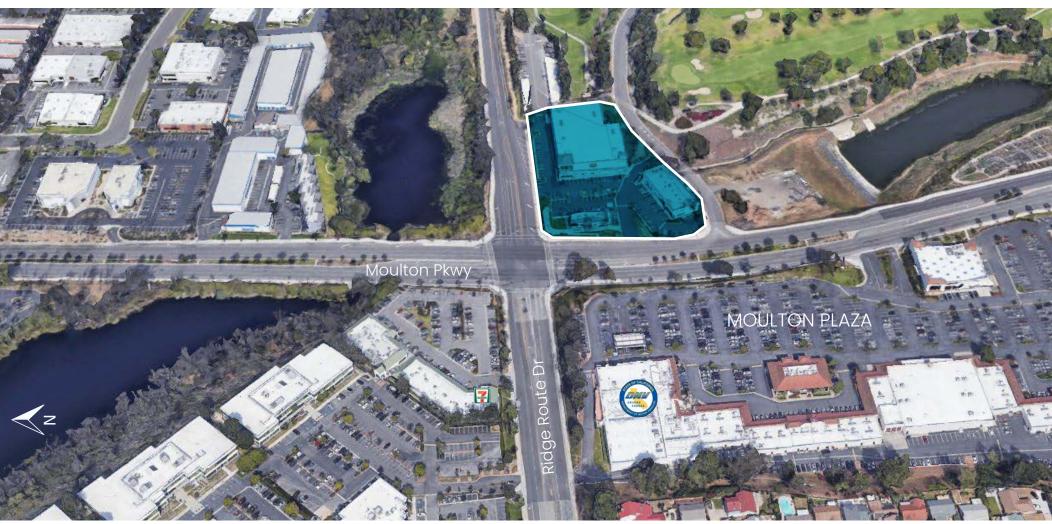

# Plaza Laguna Woods

SEC Moulton Parkway & Ridge Route Dr, Laguna Woods, CA

## **Property Highlights**

- Shop space for Lease
- 15,000 sf ft of shops; part of Public Storage facility
- Over 50,000 cars/day on Moulton Parkway
- Move-in ready spaces vanilla shell condition
- Over 100,000 daytime employees within 3 miles