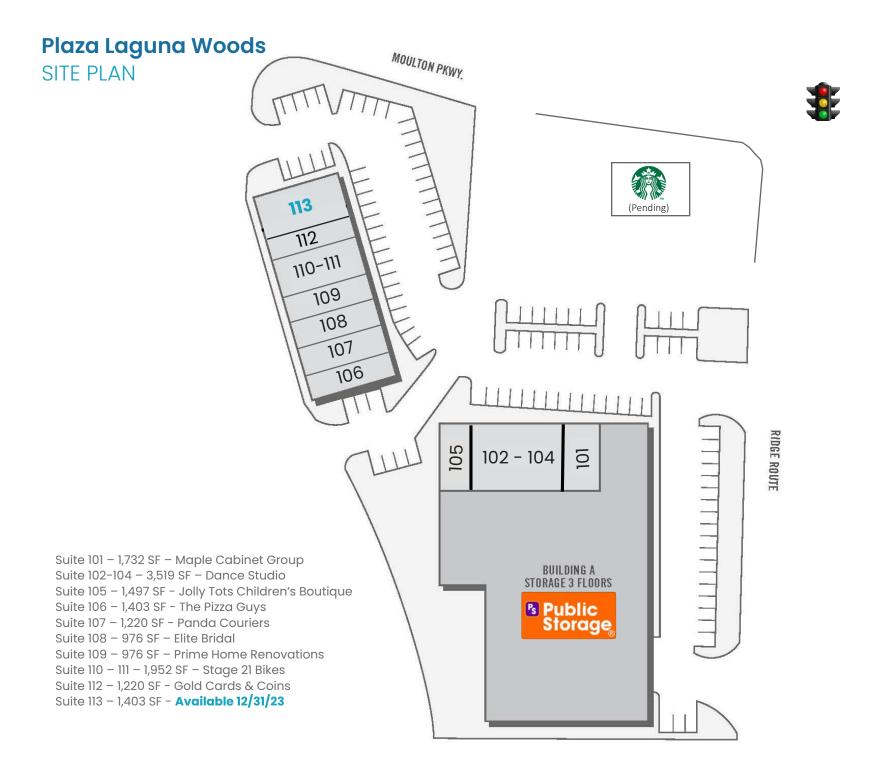

## **Property Highlights**

- Shop space for Lease
- 15,000 sf ft of shops; part of Public Storage facility
- Over 50,000 cars/day on Moulton Parkway
- Move-in ready spaces vanilla shell condition
- Over 100,000 daytime employees within 3 miles