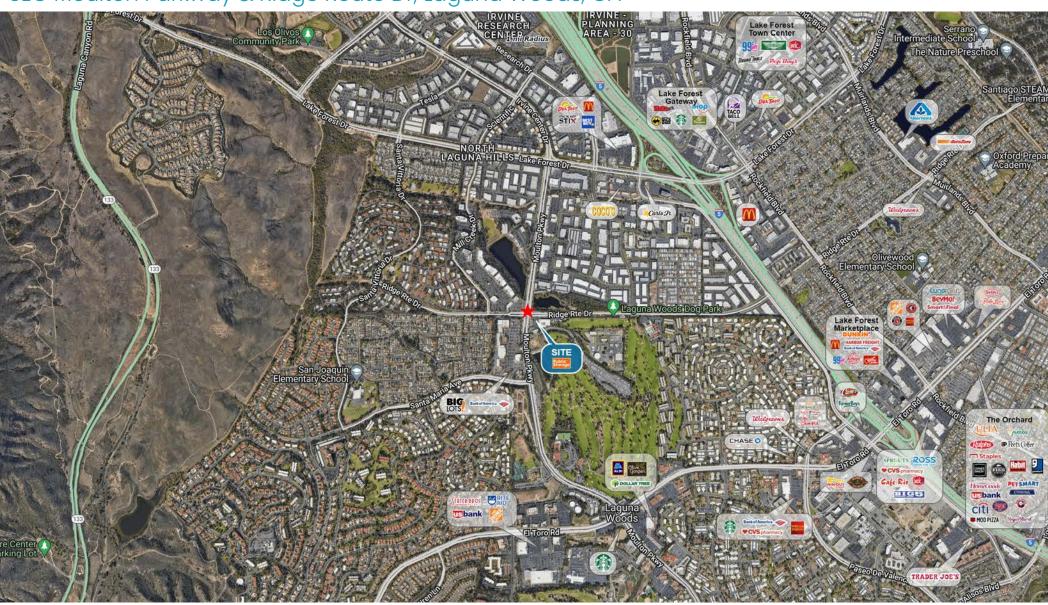

Laguna Woods



SEC Moulton Parkway & Ridge Route Dr, Laguna Woods, CA



## **Property Highlights**

- Shop space for Lease
- 15,000 sf ft of shops; part of Public Storage facility
- Over 50,000 cars/day on Moulton Parkway
- Move-in ready spaces vanilla shell condition
- Over 100,000 daytime employees within 3 miles

### For further information please contact:

Austin Cole BRE# 02099736 (310) 451-8171 ext. 251 acole@epsteen.com Cameron Crowner BRE# 00924460 (310) 451-8171 ext. 240 ccrowner@epsteen.com







## Planned addition to Plaza Laguna Woods STARBUCKS COFFEE Drive-Thru



Planned opening Summer 2023

EAST ELEVATION
SCALE: 3/16" = 1'-0"

Over 500 cars throughout day & evening coming into the center



# Plaza Laguna Woods



SEC Moulton Parkway & Ridge Route Dr, Laguna Woods, CA



### **Demographics**



1 Mile 10,929

2 Mile 50,197

3 Mile 119,044

-

1 Mile 27,34

2 Mile 51,844 3 Mile 111,880



1 Mile \$66,964

2 Mile \$79,151

3 Mile \$93,880

#### **Traffic Counts**



Moulton Pkwy

(North) 26,000 CPD (South) 29,000 CPD

Ridge Route Dr (East) 7,000 CPD (West) 4,000 CPD