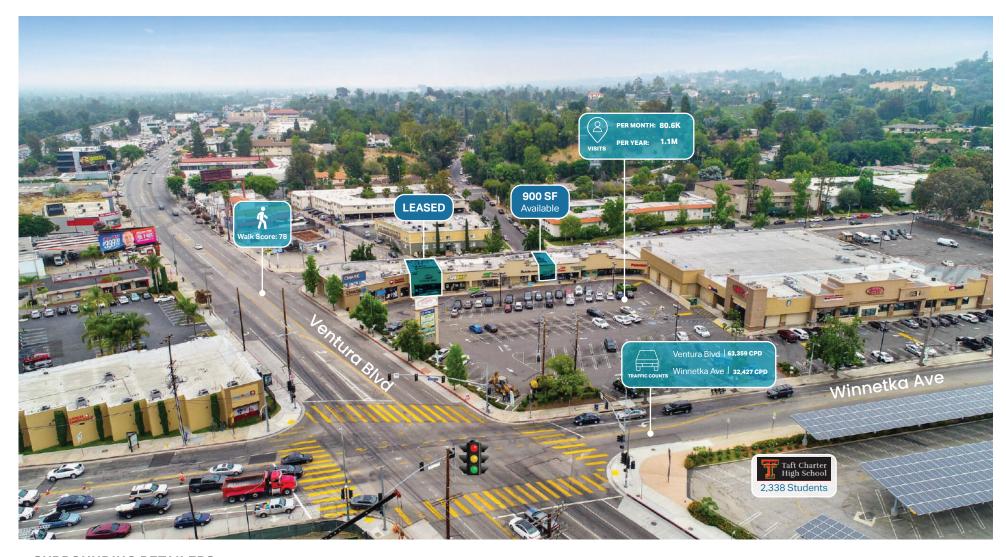

## **PROPERTY HIGHLIGHTS**

- Market Anchored Shopping Center.
- + Mature, Affluent Trade Area.
- + Approximately 95,786 CPD.
- + Outdoor Seating.
- + Prominent Storefront Signage.
- Pylon Signage Available.

#### **SURROUNDING RETAILERS:**