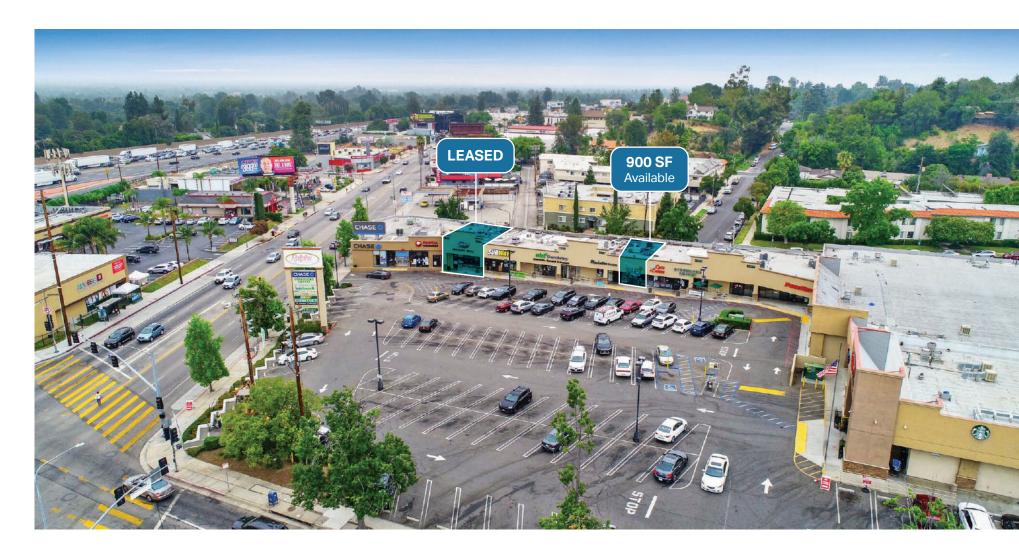

# **Retail Aerial**

## **PROPERTY HIGHLIGHTS**

- Market Anchored Shopping Center.
- + Mature, Affluent Trade Area.
- + Approximately 95,786 CPD.
- + Outdoor Seating.
- + Prominent Storefront Signage.
- Pylon Signage Available.