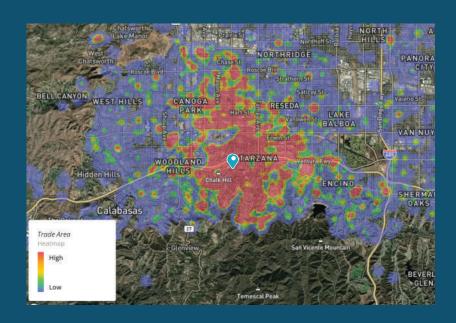

### **MARKET LANDSCAPE**

## **DEMOGRAPHICS:**

Population

**1MILE** 10,866 **2MILE** 68,259

**3MILE** 190,301

**Daytime Population** 

**1MILE** 10,639

2 MILE 60,082

**3MILE** 104,291

Avg. Household Income

**1MILE** \$189,168

2MILE \$147,474

**3MILE** \$135,459

Avg. Median Income

**1**MILE \$132,518 **2**MILE \$106,016

**3MILE** \$98,464