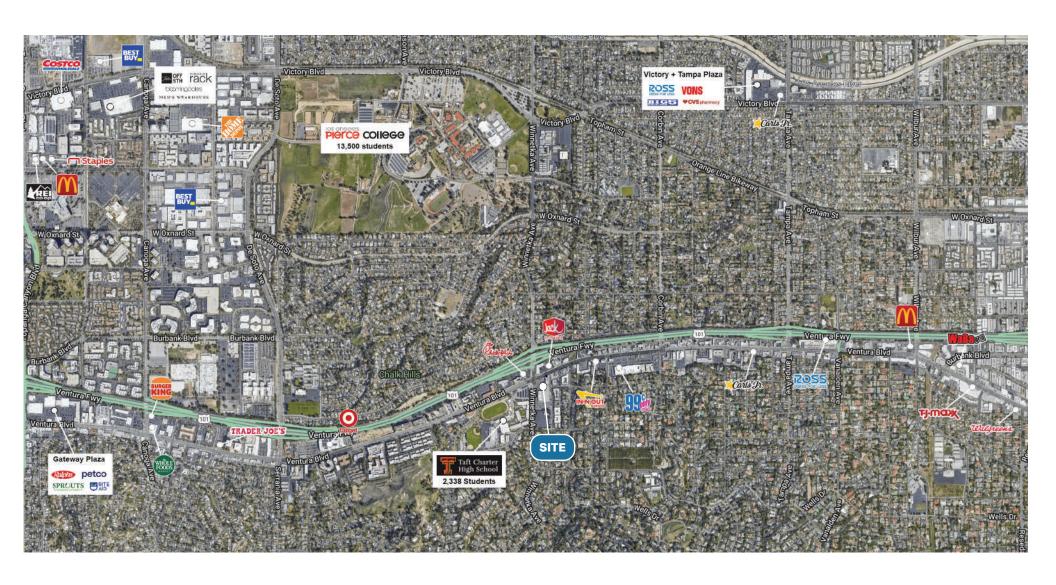

20040-20060 **Ventura Blvd** 





#### **Please Contact**

**VIC MONTALBO** 

310.451.8171 X230

VMONTALBO@EPSTEEN.COM

**JACK FARLO** 

310.451.8171 X220 JFARLO@EPSTEEN.COM









## **PROPERTY HIGHLIGHTS**

- Market Anchored Shopping Center.
- + Mature, Affluent Trade Area.
- + Approximately 95,786 CPD.
- + Outdoor Seating.
- + Prominent Storefront Signage.
- Pylon Signage Available.



### **MARKET LANDSCAPE**



## **DEMOGRAPHICS:**



Population

**1MILE** 10,866 **2MILE** 68,259

**3MILE** 190,301



**Daytime Population** 

**1MILE** 10,639

2 MILE 60,082

**3MILE** 104,291



Avg. Household Income

**1MILE** \$189,168

2MILE \$147,474

**3MILE** \$135,459



Avg. Median Income

**1**MILE \$132,518 **2**MILE \$106,016

**3MILE** \$98,464

# **Retail Aerial**





#### **SURROUNDING RETAILERS:**