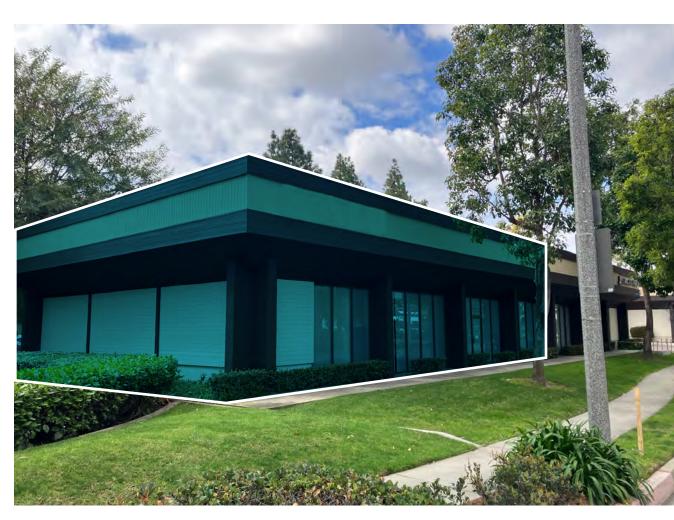

## 3,615 SF Medical/Office Space

11360 183rd St, Cerritos

(backside of Cerritos Mall)

- Medical/Office space with retail storefront facing 183rd St.
- Easy access and generous parking
- Building signage on street and parking lot
- Adjacent to Cerritos Mall
- Ideal for medical, dental or therapy