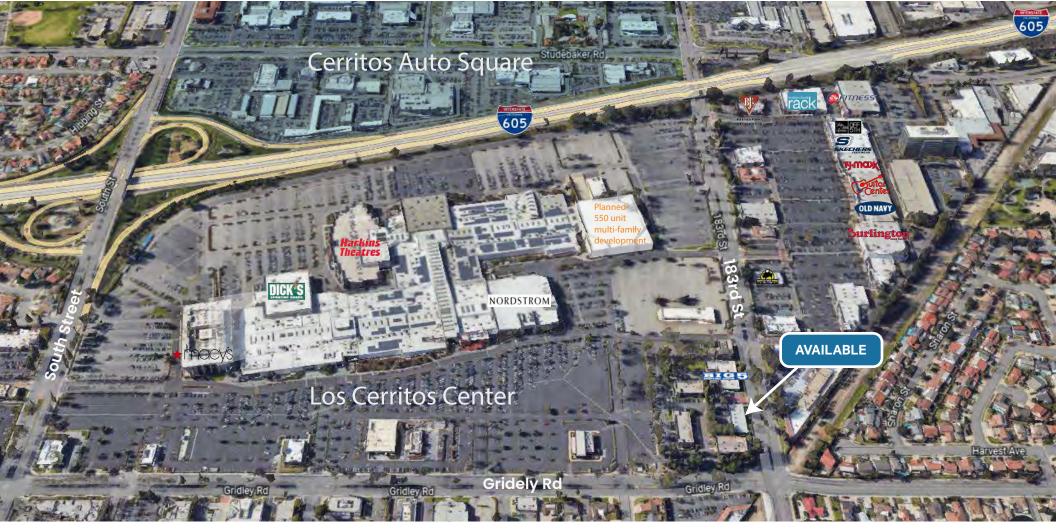

## 3,615 SF Medical/Office Space

11360 183rd St, Cerritos

(backside of Cerritos Mall)

- Medical/Office space with retail storefront facing 183rd St.
- Easy access and generous parking
- Building signage on street and parking lot
- Adjacent to Cerritos Mall
- Ideal for medical, dental or therapy