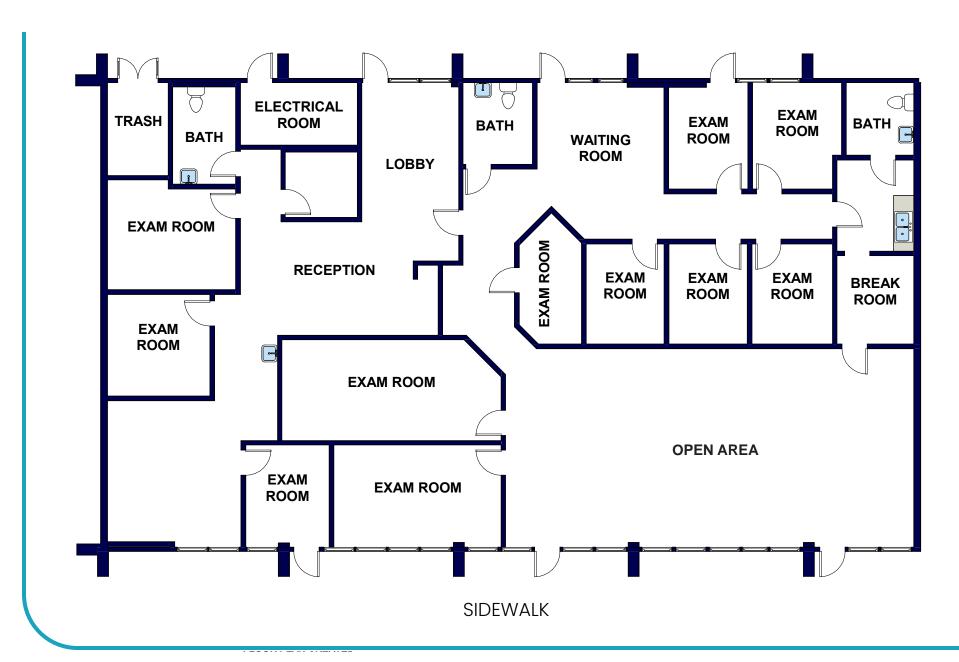

## 3,615 SF Medical/Office Space

11360 183rd St, Cerritos

(backside of Cerritos Mall)

- Medical/Office space with retail storefront facing 183rd St.
- Easy access and generous parking
- Building signage on street and parking lot
- Adjacent to Cerritos Mall
- Ideal for medical, dental or therapy