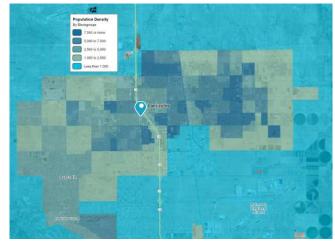

### FOR LEASE | 2,500 SF

# **BUILD TO SUIT AVAILABLE**

20th St & J-13 Ave, Lancaster, CA





### **Please Contact**

**JACK FARLO** 

310.451.8171 X220 JFARLO@EPSTEEN.COM

#### **LEE ANN FINEBERG**

310.451.8171 X249

LFINEBERG@EPSTEEN.COM



## **PROPERTY HIGHLIGHTS**

- + Drive thru pad available.

  (Pad 1 2,500 SF)
- + Build to Suit available.
- + Ideal for fast food operator.
- + Antelope Valley Medical Center and Valley Imaging within one mile of the site.
- + Pad 2 in Lease with national coffee user.
- + Marriott Courtyard breaking ground directly north of available drive thru pad. Breaking ground Spring 2023, with Summer 2024 opening.



## **RETAIL AERIAL**



### MARKET LANDSCAPE



## **POPULATION DENSITY**



#### **DEMOGRAPHICS:**



Population

**1MILE** 15,690 **2 MILE** 53,803

**3MILE** 97,433



Avg. Household Income

**1MILE** \$90,766

**2 MILE** \$95,248

**3MILE** \$94,931



**Daytime Population** 

**1MILE** 8,479

**2MILE** 21,154

**3MILE** 33,667



Avg. Median Income

**1MILE** \$65,721

**2 MILE** \$75,432

**3MILE** \$75,031