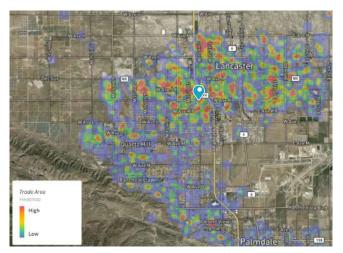

## **POPULATION DENSITY**

#### **DEMOGRAPHICS:**

Population

**1MILE** 15,690 **2 MILE** 53,803

**3MILE** 97,433

Avg. Household Income

**1MILE** \$90,766

**2 MILE** \$95,248

**3MILE** \$94,931

**Daytime Population** 

**1MILE** 8,479

**2MILE** 21,154

**3MILE** 33,667

Avg. Median Income

**1MILE** \$65,721

**2 MILE** \$75,432

**3MILE** \$75,031