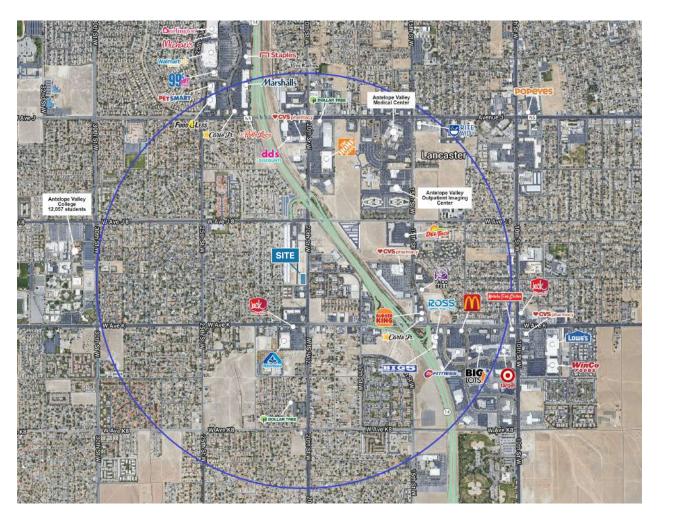

### MARKET LANDSCAPE

#### **DEMOGRAPHICS:**

Population

**1MILE** 15,690 **2 MILE** 53,803

**3MILE** 97,433

Avg. Household Income

**1MILE** \$90,766

**2 MILE** \$95,248

**3MILE** \$94,931

**Daytime Population** 

**1MILE** 8,479

**2MILE** 21,154

**3MILE** 33,667

Avg. Median Income

**1MILE** \$65,721

**2 MILE** \$75,432

**3MILE** \$75,031