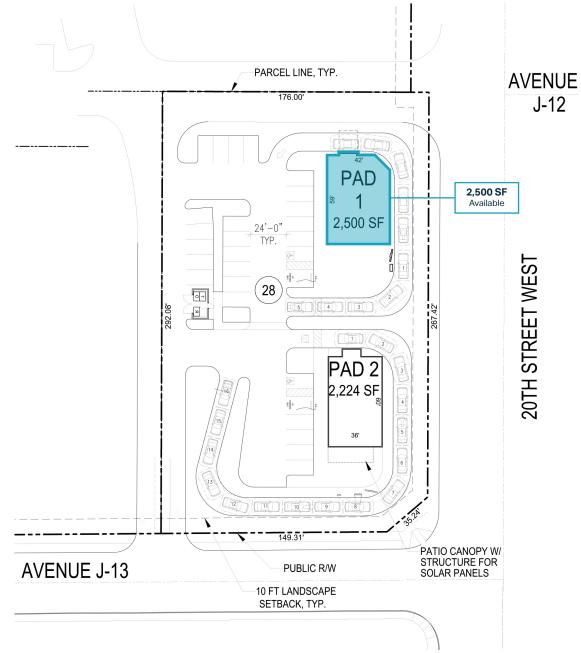

### FOR LEASE | 2,500 SF

## **PROPERTY HIGHLIGHTS**

- + Drive thru pad available.

  (Pad 1 2,500 SF)
- + Build to Suit available.
- + Ideal for fast food operator.
- + Antelope Valley Medical Center and Valley Imaging within one mile of the site.
- + Pad 2 in Lease with national coffee user.
- + Marriott Courtyard breaking ground directly north of available drive thru pad. Breaking ground Spring 2023, with Summer 2024 opening.