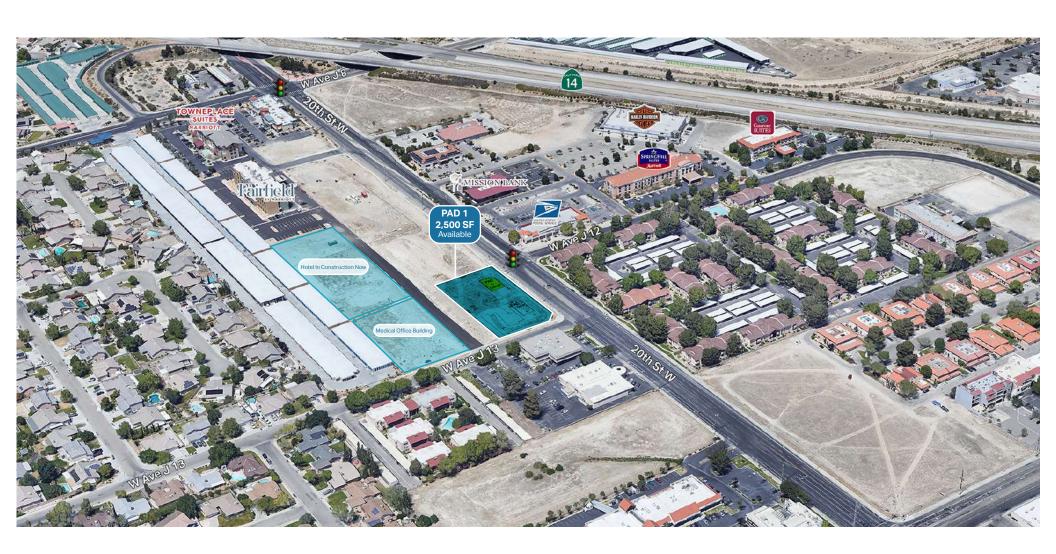

## **PROPERTY HIGHLIGHTS**

- + Drive thru pad available.

  (Pad 1 2,500 SF)
- + Build to Suit available.
- + Ideal for fast food operator.
- + Antelope Valley Medical Center and Valley Imaging within one mile of the site.
- + Pad 2 in Lease with national coffee user.
- + Marriott Courtyard breaking ground directly north of available drive thru pad. Breaking ground Spring 2023, with Summer 2024 opening.

## **RETAIL AERIAL**