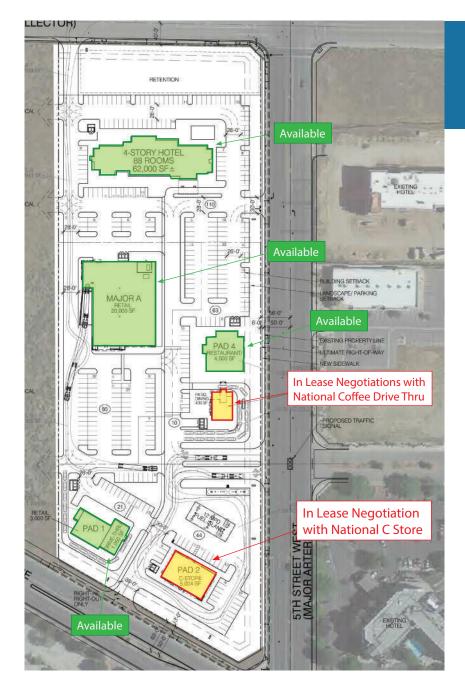

## OPTION 2 PROPERTY DETAILS

- Hotel Pad available.
- Mid-box space available.
- 4,500 SF retail/restaurant space available.
- Drive thru pad available fronting Palmdale Blvd. (Build to Suit or Ground Lease)