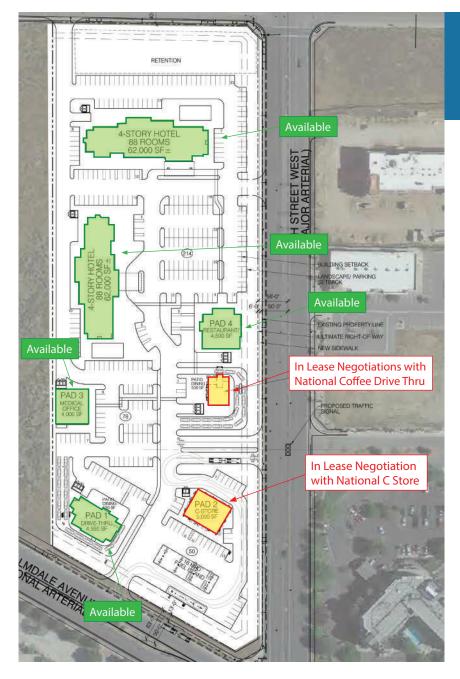

# OPTION 1 PROPERTY DETAILS

- 2 major hotel pads available.
- Drive thru pad (Pad 1) available fronting Palmdale Blvd.
- 2 additional retail / medical / restaurant pads available.
   (4,000 SF & 4,500 SF)