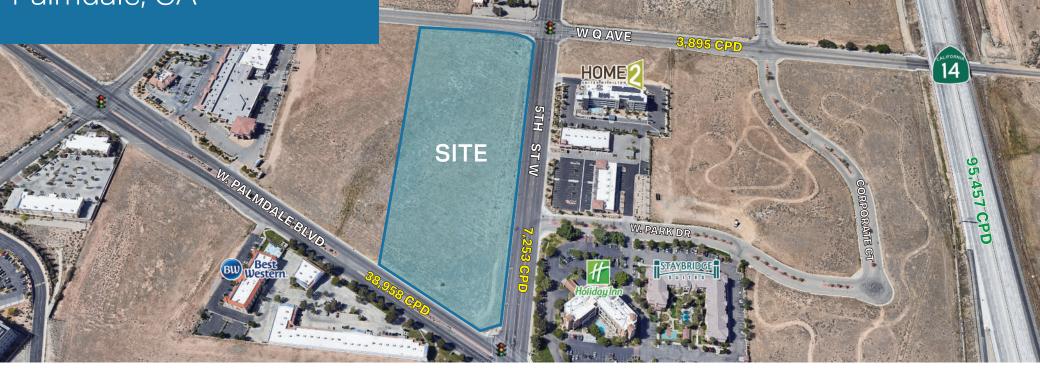

NWC 5th & Palmdale

| DEMOS                     | 1 Mile   | 2 Mile   | 3 Mile   | Traffic Counts   |
|---------------------------|----------|----------|----------|------------------|
| Population                | 11,223   | 38,573   | 69,323   | W. Palmdale Blvd |
| <b>Daytime Population</b> | 4,813    | 14,090   | 19,599   | • 38,958 CPD     |
| Avg. HH Income            | \$71,374 | \$65,591 | \$70,830 | 5th St W         |
| Med. HH Income            | \$62,668 | \$60,689 | \$66,686 | • 7,253 CPD      |