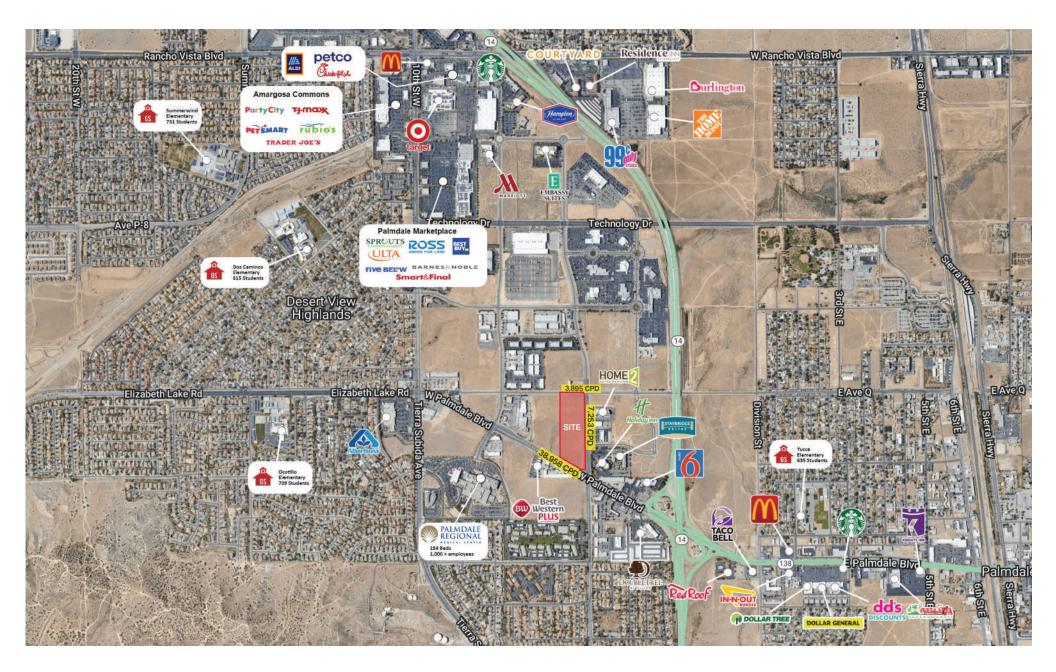

NWC 5th & Palmdale

| DEMOS                     | 1 Mile   | 2 Mile   | 3 Mile   | Traffic Counts   |
|---------------------------|----------|----------|----------|------------------|
| Population                | 11,223   | 38,573   | 69,323   | W. Palmdale Blvd |
| <b>Daytime Population</b> | 4,813    | 14,090   | 19,599   | • 38,958 CPD     |
| Avg. HH Income            | \$71,374 | \$65,591 | \$70,830 | 5th St W         |
| Med. HH Income            | \$62,668 | \$60,689 | \$66,686 | • 7,253 CPD      |