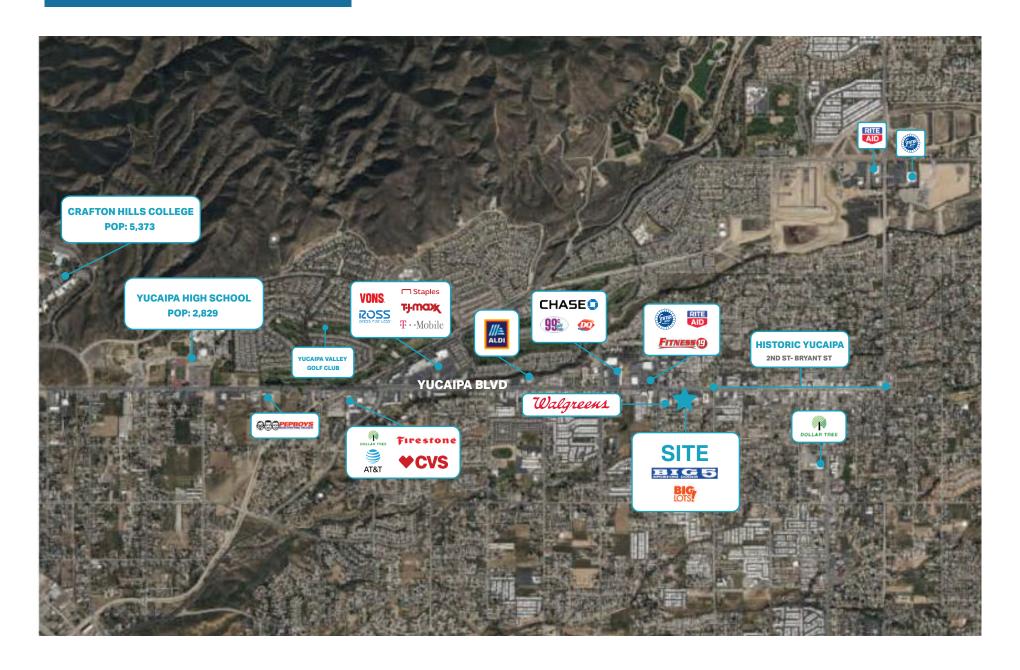

# **VIC MONTALBO**

310.451.8171 X230 VMONTALBO@EPSTEEN.COM

#### **LUCAS LOSSONE**

310.451.8171 X106 LLOSSONE@EPSTEEN.COM



### **PROPERTY HIGHLIGHTS**

- + Located in the heart of The City, midpoint from Downtown and Historic Yucaipa
- Diverse demographics with average incomes of \$80,000+ in a 3-mile radius
- Prominent street-front pylon signage
- Great visibility and access along a major east/west corridor running through the entire City





Yucaipa Blvd | 22,765 CPD

158.6 K **PER YEAR:** 

**PER MONTH: 13.98 K** 

#### **SURROUNDING RETAILERS:**

























### **MARKET LANDSCAPE**



## **DEMOGRAPHICS:**



Population 1MILE 15,911



**Daytime Population** 

**1MILE** 3,490

2 MILE 7,090 **3MILE** 10,089





2MILE \$83,059

**3MILE** \$80,867

## **Retail Aerial**



## **Site Plan**