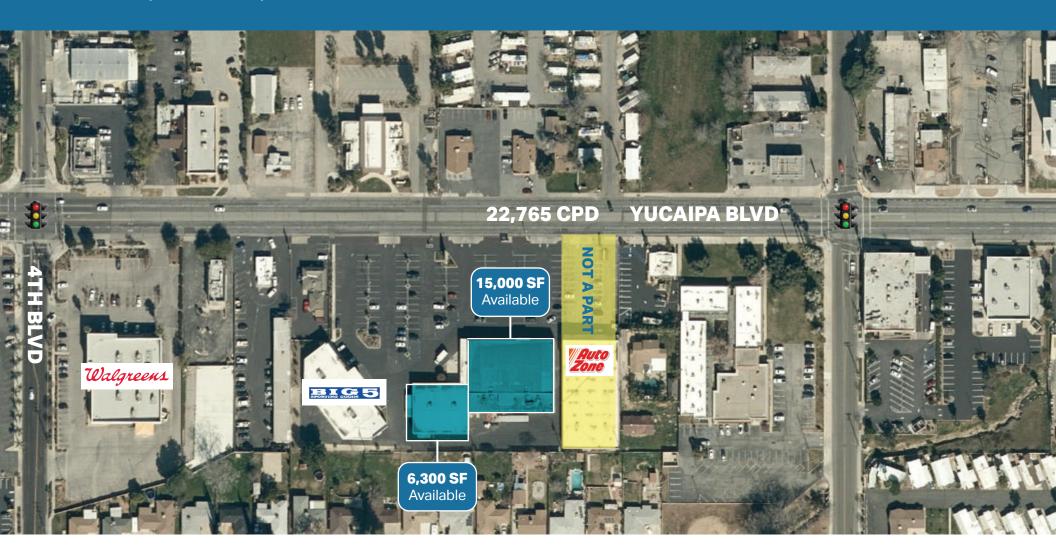

Yucaipa Blvd | 22,765 CPD

158.6 K **PER YEAR:** 

**PER MONTH: 13.98 K** 

#### **SURROUNDING RETAILERS:**