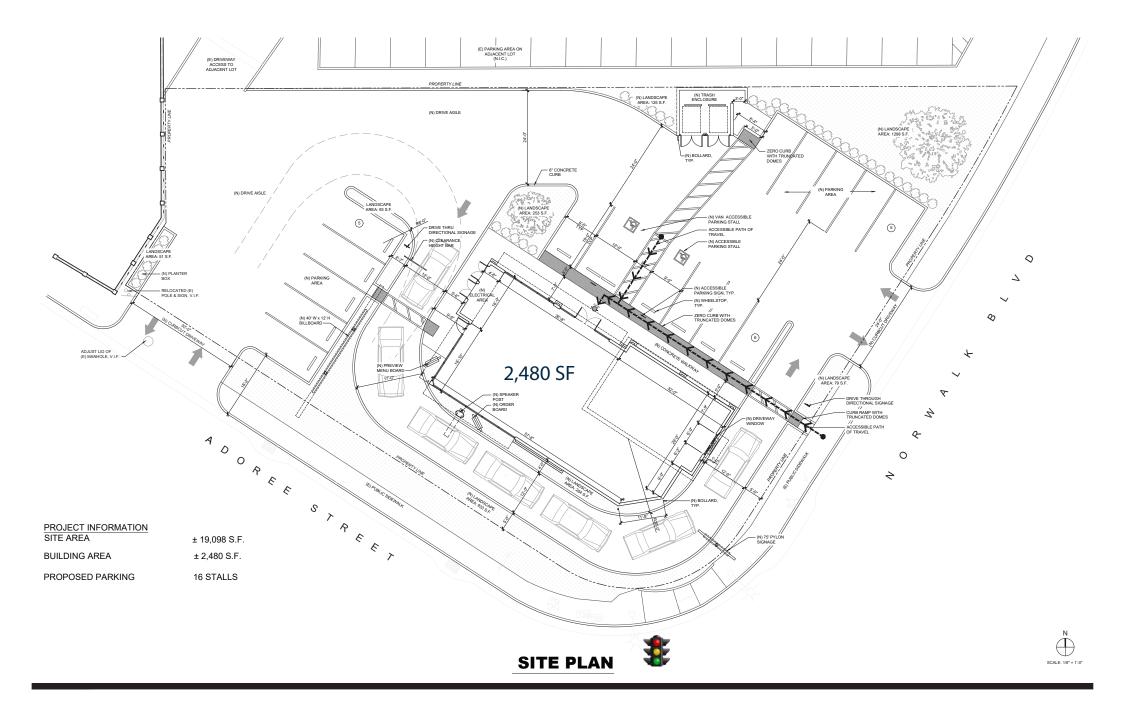

# **Drive-Thru Parcel Available For Ground Lease**

## Norwalk Blvd @ I-5 Freeway Norwalk, CA

- +/- 19,000 sf Parcel
- Located at the on/off ramp for I-5 Freeway
- Delivered in a finished condition on/off site work complete
- Across the street from Norwalk's Civic Center, City Hall & Courthouse