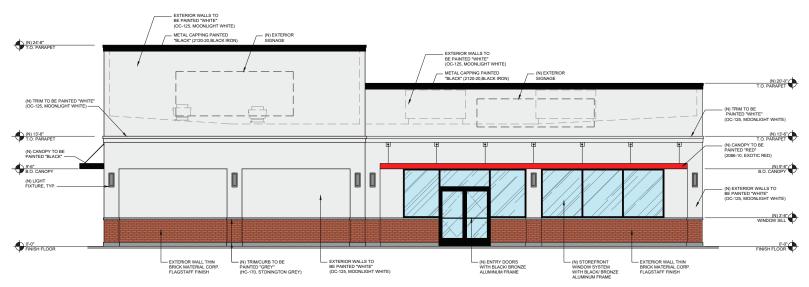

# **Drive-Thru Parcel Available For Ground Lease**

## Norwalk Blvd @ I-5 Freeway Norwalk, CA



- +/- 19,000 sf Parcel
- Located at the on/off ramp for I-5 Freeway
- Delivered in a finished condition on/off site work complete
- Across the street from Norwalk's Civic Center, City Hall & Courthouse



FOUNDING CHAINLINKS
MEMBER RETAIL ADVISORS

For Information, please contact

Cameron Crowner | Lic. 00924460 P (310)451-8171 ext. 240 | ccrowner@epsteen.com





#### SOUTH ELEVATION (ADOREE ST)





### NORTH ELEVATION PROPOSED ELEVATIONS





#### **DEMOGRAPHICS**



1 mile 2 mile 3 mile

31,492 105,458 210,730



Average Household Income

1 mile 2 mile 3 mile

\$84,452 \$92,628 \$99,948



**Daytime Population** 

1 mile 2 mile 3 mile

10,445 39,734 100,023

#### TRAFFIC COUNTS

Norwalk / Adoree ....... 25,000 + CPD

Norwalk / Imperial ...... 53,000 + CPD

I-5 Freeway ......182,350 ADT