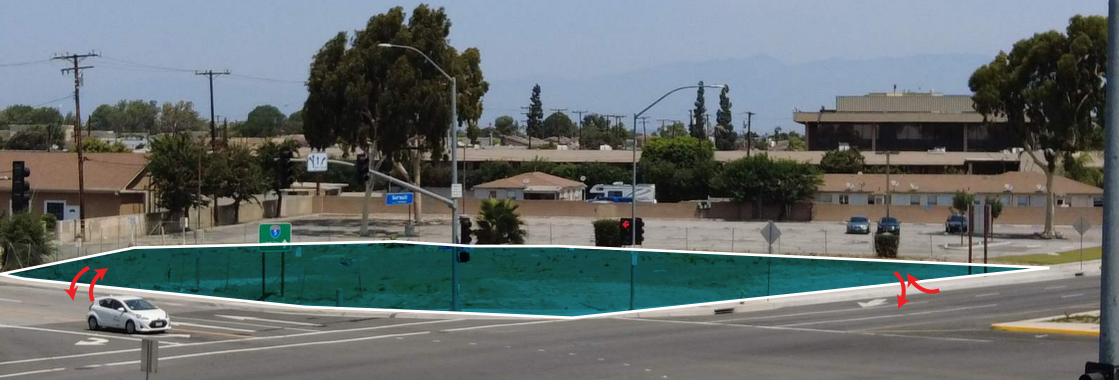

# **Drive-Thru Parcel Available For Ground Lease**

## Norwalk Blvd @ I-5 Freeway Norwalk, CA

- +/- 19,000 sf Parcel
- Located at the on/off ramp for I-5 Freeway
- Delivered in a finished condition on/off site work complete
- Across the street from Norwalk's Civic Center, City Hall & Courthouse