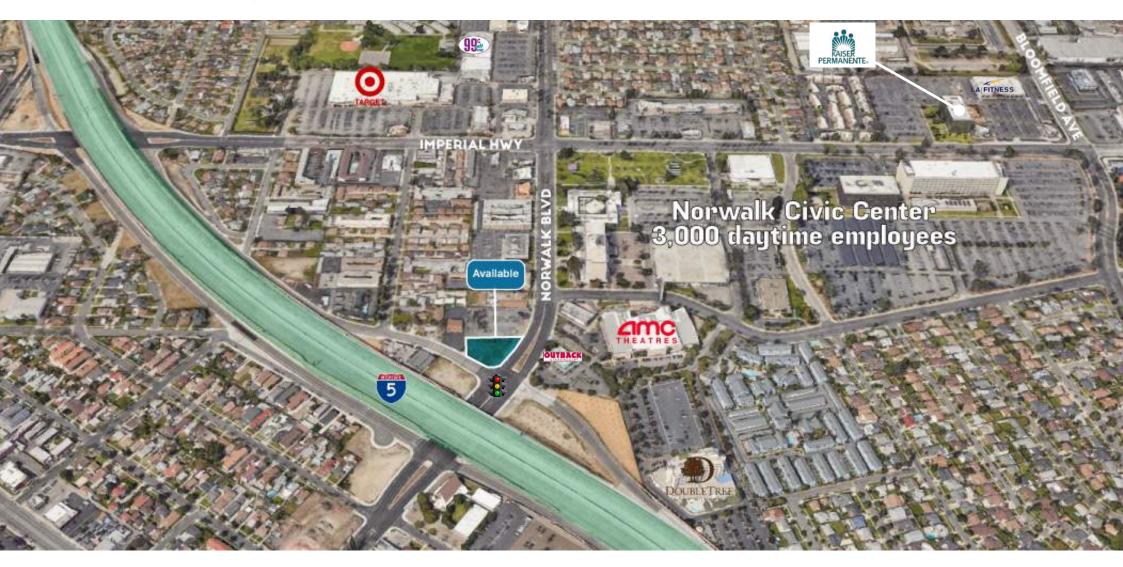

# **Drive-Thru Parcel Available For Ground Lease**

## Norwalk Blvd @ I-5 Freeway Norwalk, CA

- +/- 19,000 sf Parcel
- Located at the on/off ramp for I-5 Freeway
- Delivered in a finished condition on/off site work complete
- Across the street from Norwalk's Civic Center, City Hall & Courthouse