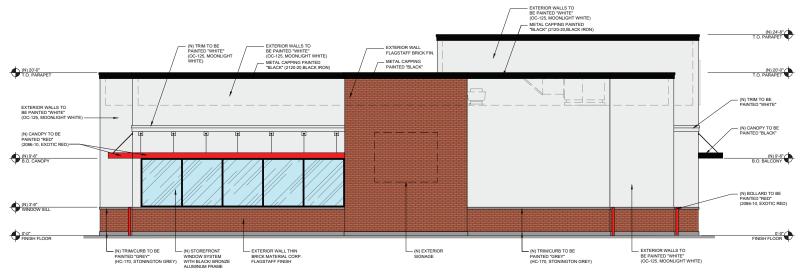

# **Drive-Thru Parcel Available For Ground Lease**

## Norwalk Blvd @ I-5 Freeway Norwalk, CA



- +/- 19,000 sf Parcel
- Located at the on/off ramp for I-5 Freeway
- Delivered in a finished condition on/off site work complete
- Across the street from Norwalk's Civic Center, City Hall & Courthouse



FOUNDING CHAINLINKS
MEMBER RETAIL ADVISORS

For Information, please contact

Cameron Crowner | Lic. 00924460 P (310)451-8171 ext. 240 | ccrowner@epsteen.com





#### SOUTH ELEVATION (ADOREE ST)





### NORTH ELEVATION PROPOSED ELEVATIONS





#### **DEMOGRAPHICS**



1 mile 2 mile 3 mile

31,492 105,458 210,730



Average Household Income

1 mile 2 mile 3 mile

\$84,452 \$92,628 \$99,948



**Daytime Population** 

1 mile 2 mile 3 mile

10,445 39,734 100,023

#### TRAFFIC COUNTS

Norwalk / Adoree ....... 25,000 + CPD

Norwalk / Imperial ...... 53,000 + CPD

I-5 Freeway ......182,350 ADT