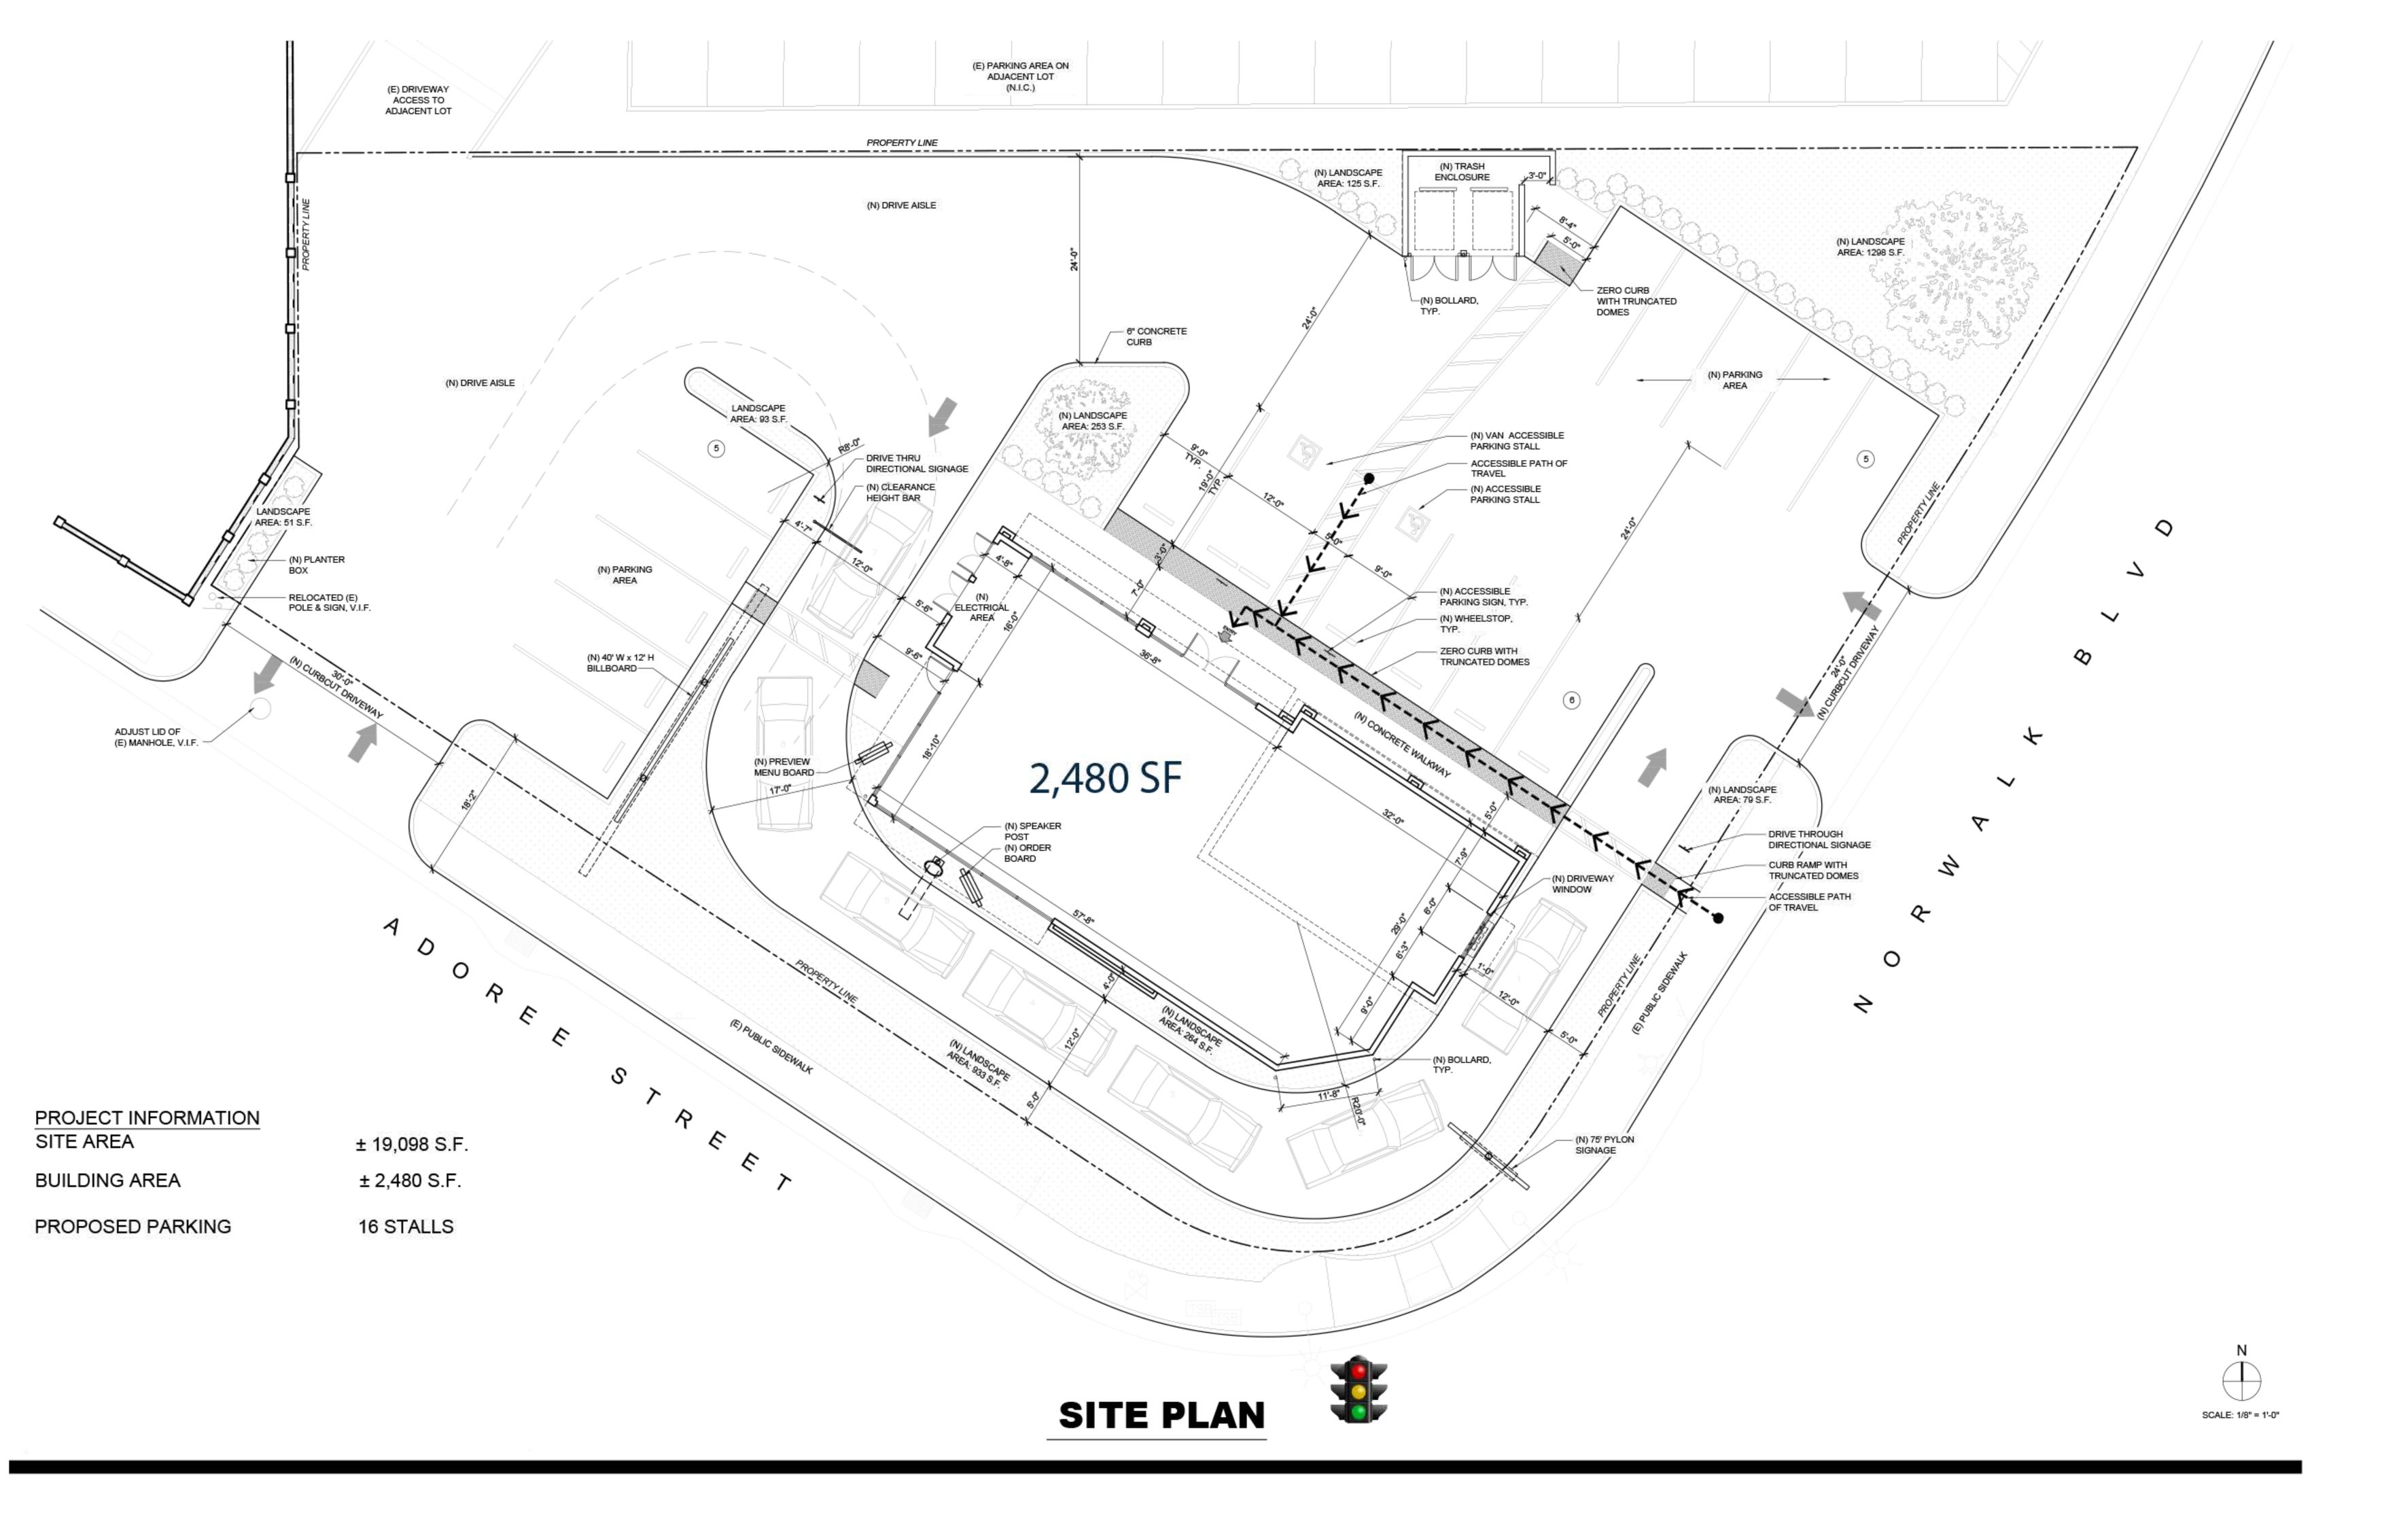

### **Drive-Thru Parcel Available For Ground Lease**

### Norwalk Blvd @ I-5 Freeway Norwalk, CA

- +/- 19,000 sf Parcel
- Located at the on/off ramp for I-5 Freeway
- Delivered in a finished condition on/off site work complete
- Across the street from Norwalk's Civic Center, City Hall & Courthouse