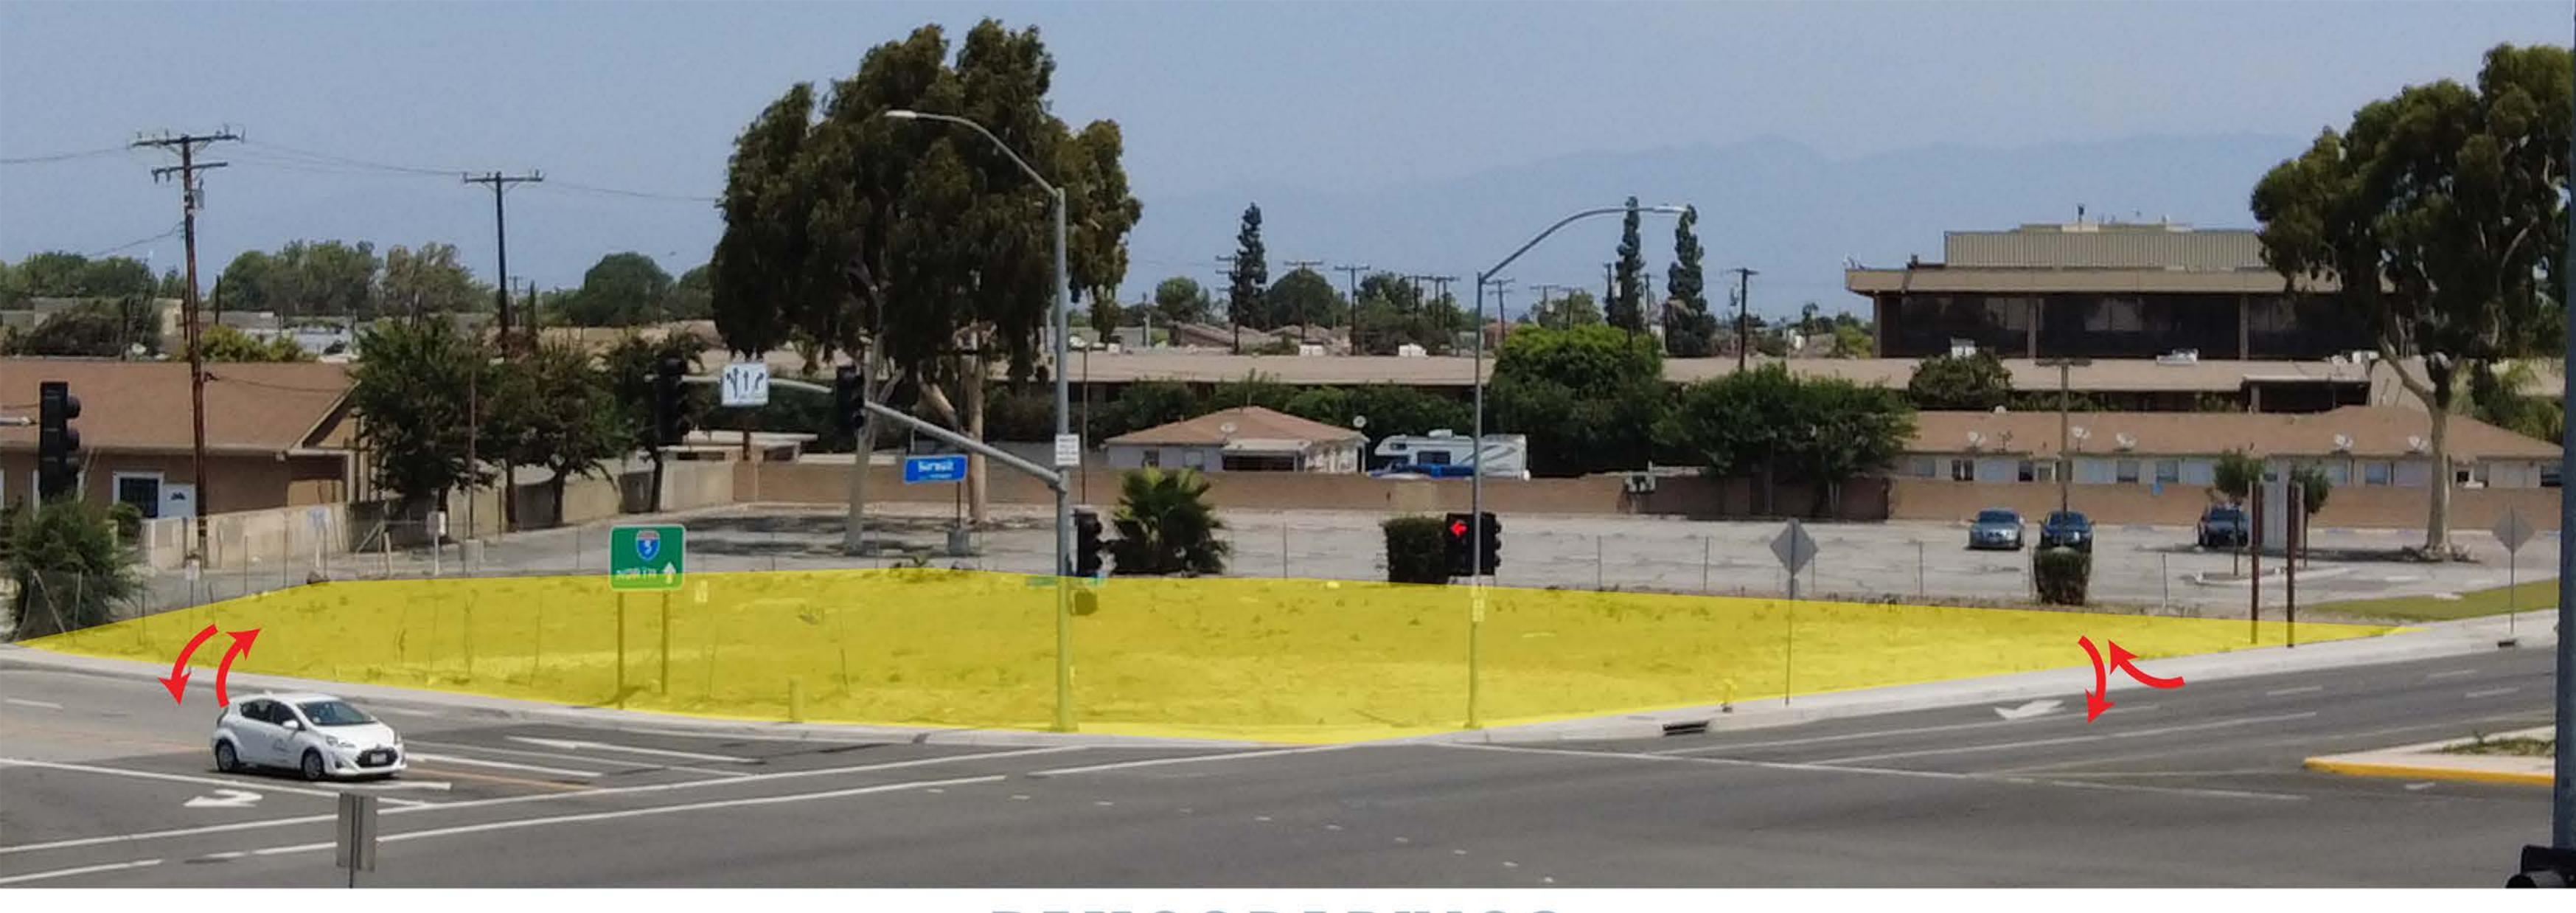

### **Drive-Thru Parcel Available For Ground Lease**

### Norwalk Blvd @ I-5 Freeway Norwalk, CA

- +/- 19,000 sf Parcel
- Located at the on/off ramp for I-5 Freeway
- Delivered in a finished condition on/off site work complete
- Across the street from Norwalk's Civic Center, City Hall & Courthouse

## DEMOGRAPHICS

1 mile 2 mile 3 mile

31,492 105,458 210,730

Average Household Income

1 mile 2 mile 3 mile

\$84,452 \$92,628 \$99,948

Daytime Population

1 mile 2 mile 3 mile