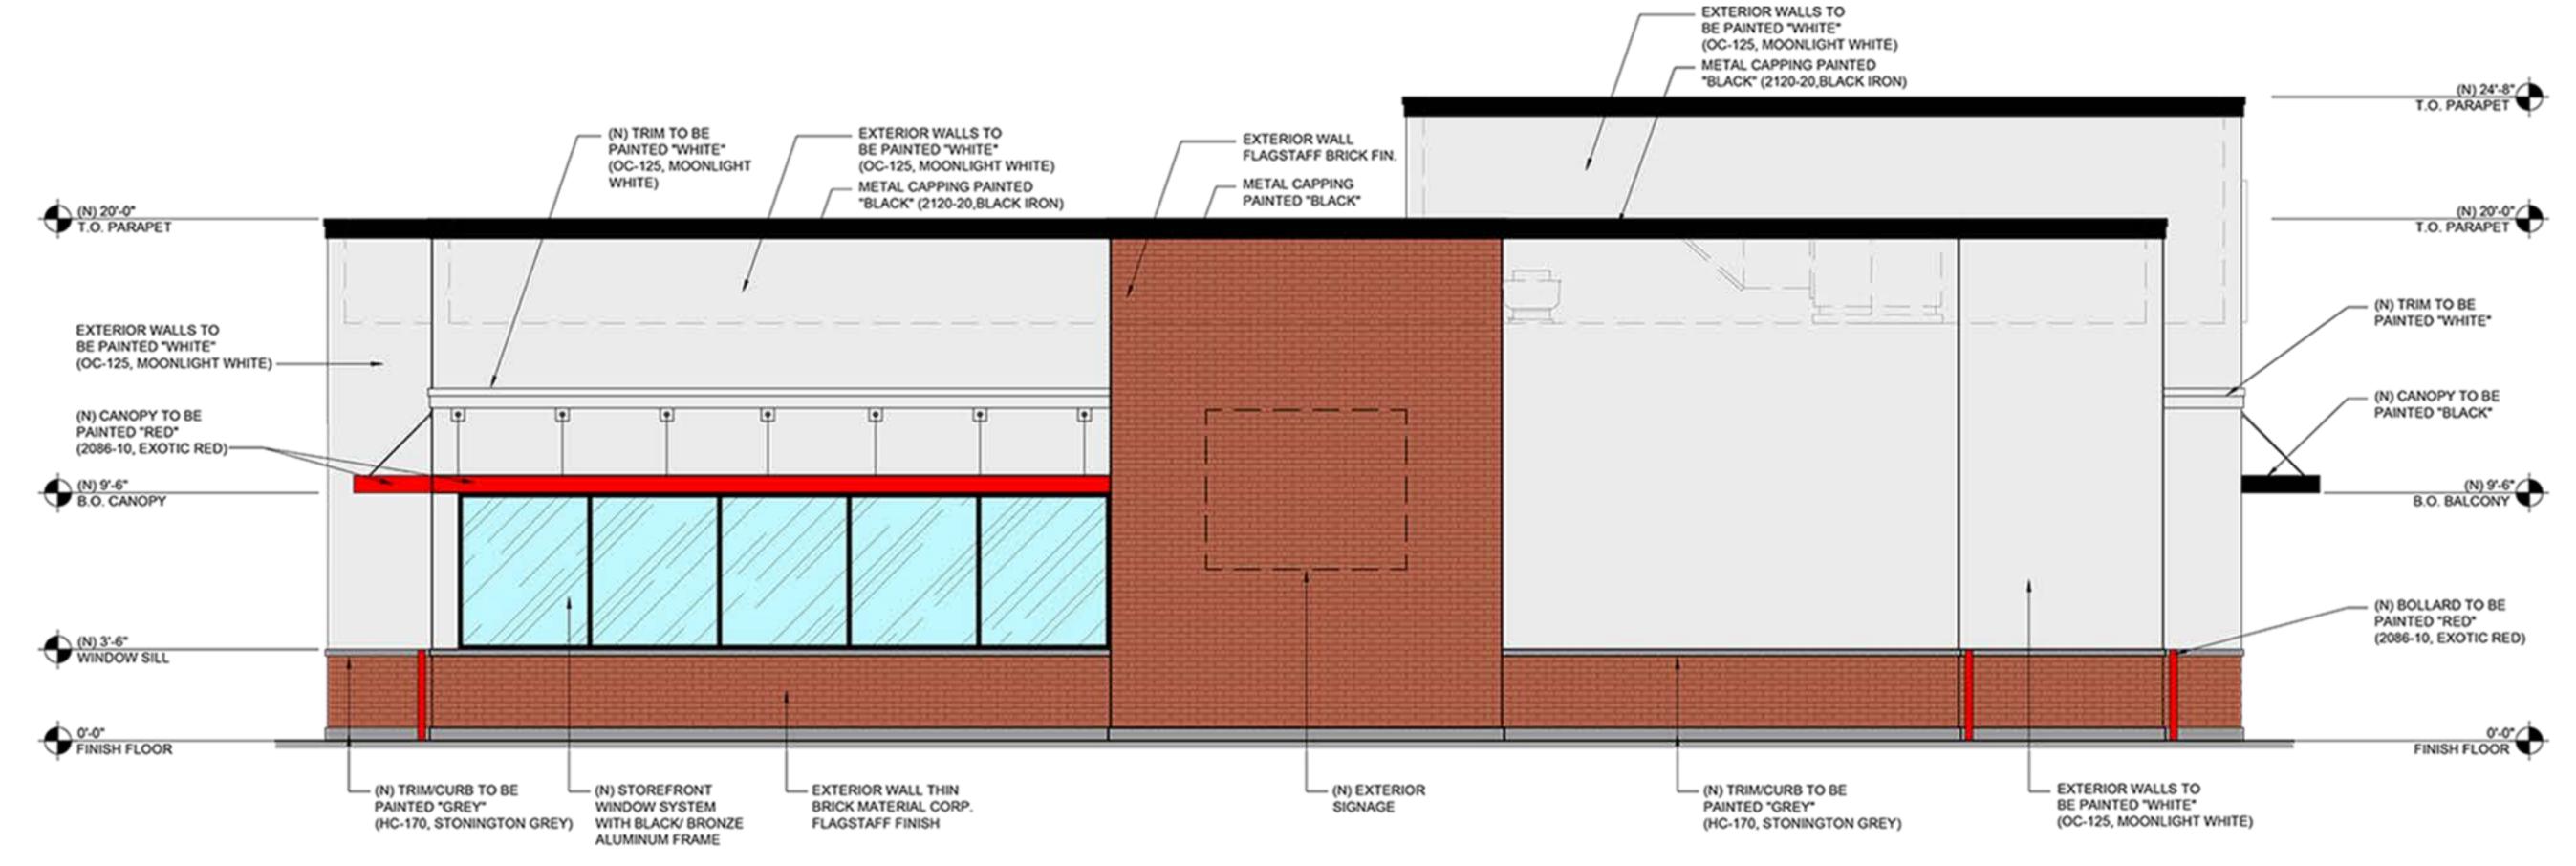

### **Drive-Thru Parcel Available For Ground Lease**

### Norwalk Blvd @ I-5 Freeway Norwalk, CA



- +/- 19,000 sf Parcel
- Located at the on/off ramp for I-5 Freeway
- Delivered in a finished condition on/off site work complete
- Across the street from Norwalk's Civic Center, City Hall & Courthouse



S FOUNDING CHAIN\_INKS
MEMBER RETAIL ADVISORS

For Information, please contact

Cameron Crowner | Lic. 00924460 P (310)451-8171 ext. 240 | ccrowner@epsteen.com





#### SOUTH ELEVATION (ADOREE ST)





# NORTH ELEVATION PROPOSED ELEVATIONS





## DEMOGRAPHICS



1 mile 2 mile 3 mile

31,492 105,458 210,730



Average Household Income

1 mile 2 mile 3 mile

\$84,452 \$92,628 \$99,948



Daytime Population

1 mile 2 mile 3 mile

10,445 39,734 100,023

## TRAFFIC COUNTS

Norwalk / Adoree ...... 25,000 + CPD

Norwalk / Imperial ..... 53,000 + CPD

I-5 Freeway ......182,350 ADT



EH epsteen & associates