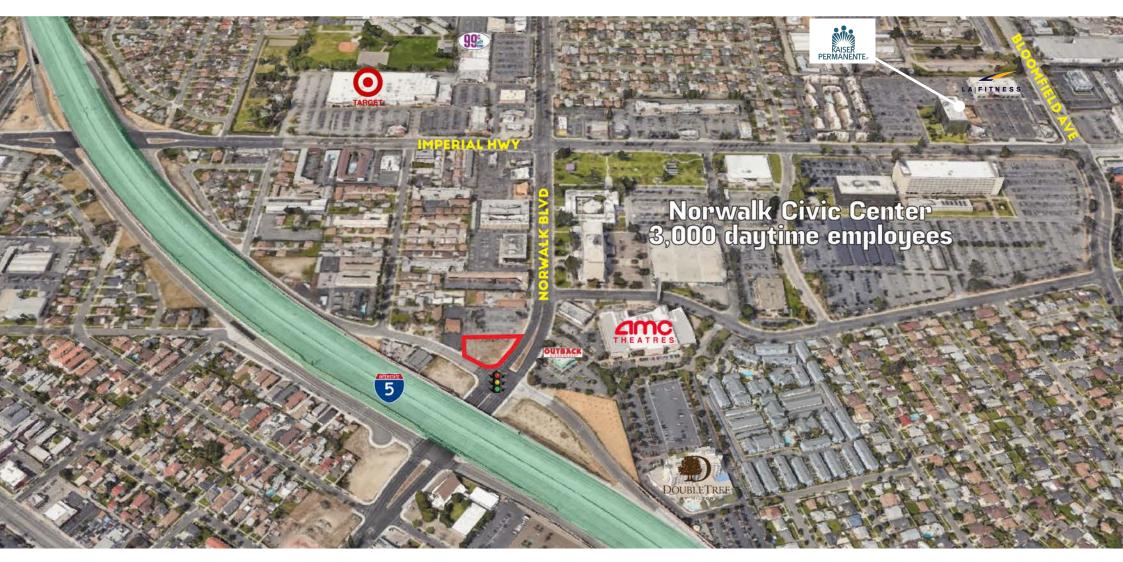

### **Drive-Thru Parcel Available For Ground Lease**

### Norwalk Blvd @ I-5 Freeway Norwalk, CA

- +/- 19,000 sf Parcel
- Located at the on/off ramp for I-5 Freeway
- Delivered in a finished condition on/off site work complete
- Across the street from Norwalk's Civic Center, City Hall & Courthouse