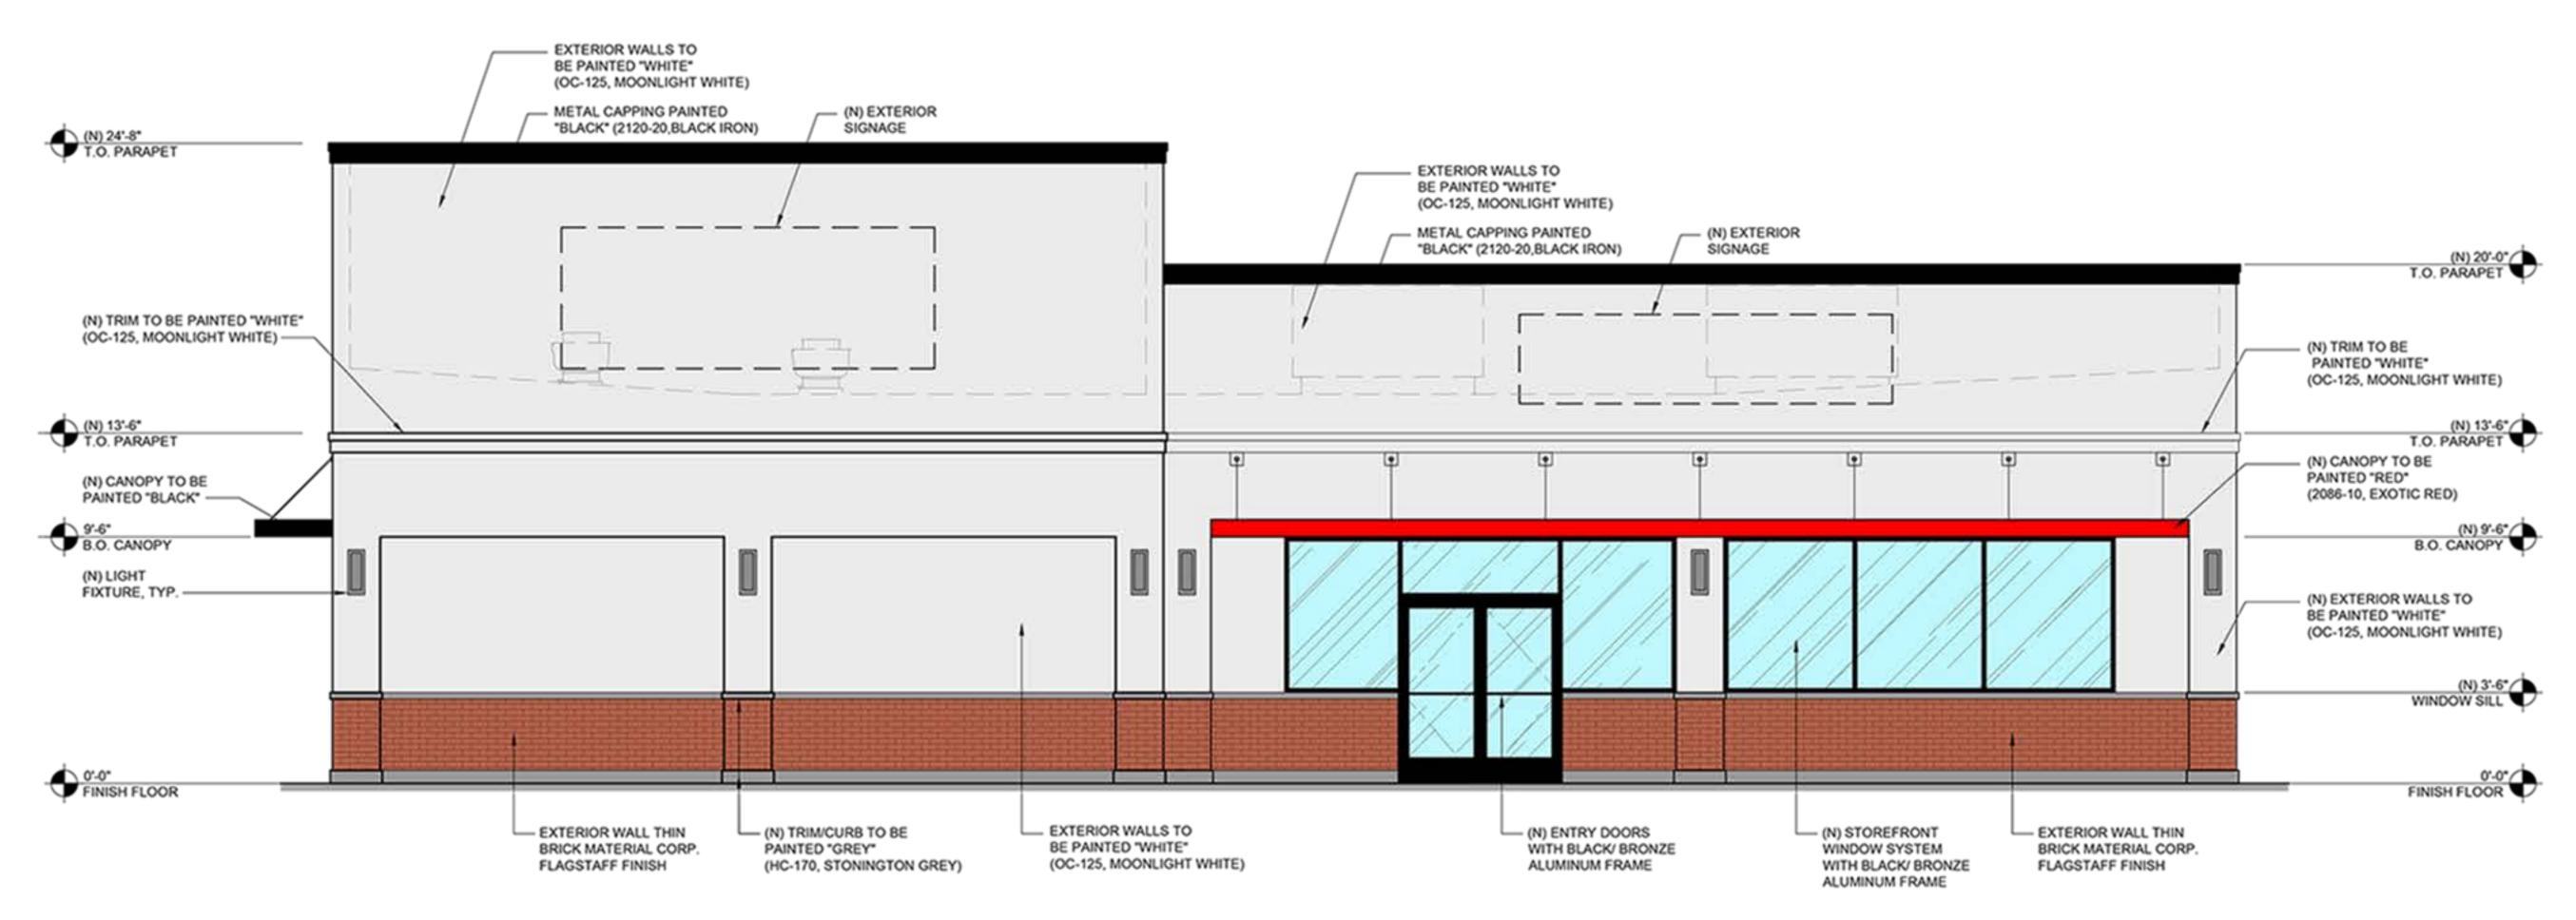

### **Drive-Thru Parcel Available For Ground Lease**

### Norwalk Blvd @ I-5 Freeway Norwalk, CA



- +/- 19,000 sf Parcel
- Located at the on/off ramp for I-5 Freeway
- Delivered in a finished condition on/off site work complete
- Across the street from Norwalk's Civic Center, City Hall & Courthouse



S FOUNDING CHAIN\_INKS
MEMBER RETAIL ADVISORS

For Information, please contact

Cameron Crowner | Lic. 00924460 P (310)451-8171 ext. 240 | ccrowner@epsteen.com





#### SOUTH ELEVATION (ADOREE ST)





# NORTH ELEVATION PROPOSED ELEVATIONS





## DEMOGRAPHICS



1 mile 2 mile 3 mile

31,492 105,458 210,730



Average Household Income

1 mile 2 mile 3 mile

\$84,452 \$92,628 \$99,948



Daytime Population

1 mile 2 mile 3 mile

10,445 39,734 100,023

## TRAFFIC COUNTS

Norwalk / Adoree ...... 25,000 + CPD

Norwalk / Imperial ..... 53,000 + CPD

I-5 Freeway ......182,350 ADT



EH epsteen & associates