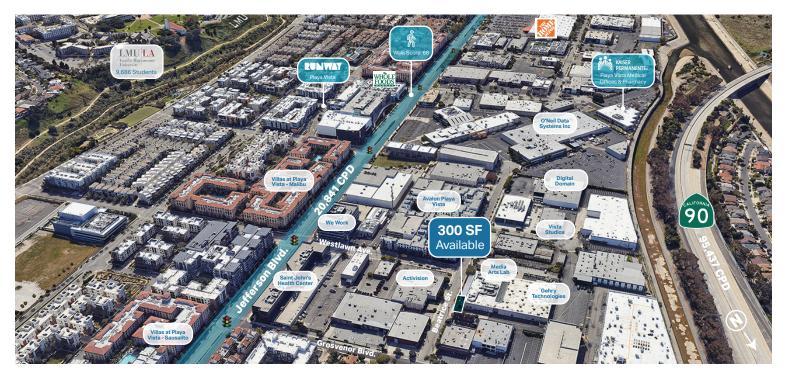

## **QUICK PREP KITCHEN KIOSK**

12531 Beatrice St, Playa Vista, CA

### **PROPERTY HIGHLIGHTS**

- + Situated within the core of the Playa Vista art studio district.
- + Turnkey quick prep kitchen.
- + No key money.
- + Efficient space layout.
- + Large exclusive outdoor patio.

#### MARKET LANDSCAPE