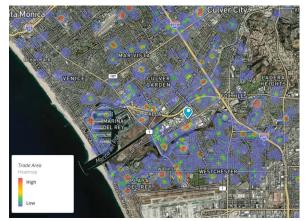

#### **DEMOGRAPHICS:**

Population **1 MILE** 32,994 **2 MILE** 116,339 **3 MILE** 232,972

| Avg. Household Incom |           |
|----------------------|-----------|
| 1 MILE               | \$158,231 |
| 2 MILE               | \$147,619 |
| 3 MILE               | \$145,256 |

#### **Please Contact**

VIC MONTALBO 310.451.8171 X230 VMONTALBO@EPSTEEN.COM BRE LIC: 00927723

Daytime Populat 1MILE 22,877 2MILE 83,786 3MILE 148,732

**3MILE 148,732** Avg. Median Income

# 1MILE \$122,060 2MILE \$112,884 3MILE \$108,073