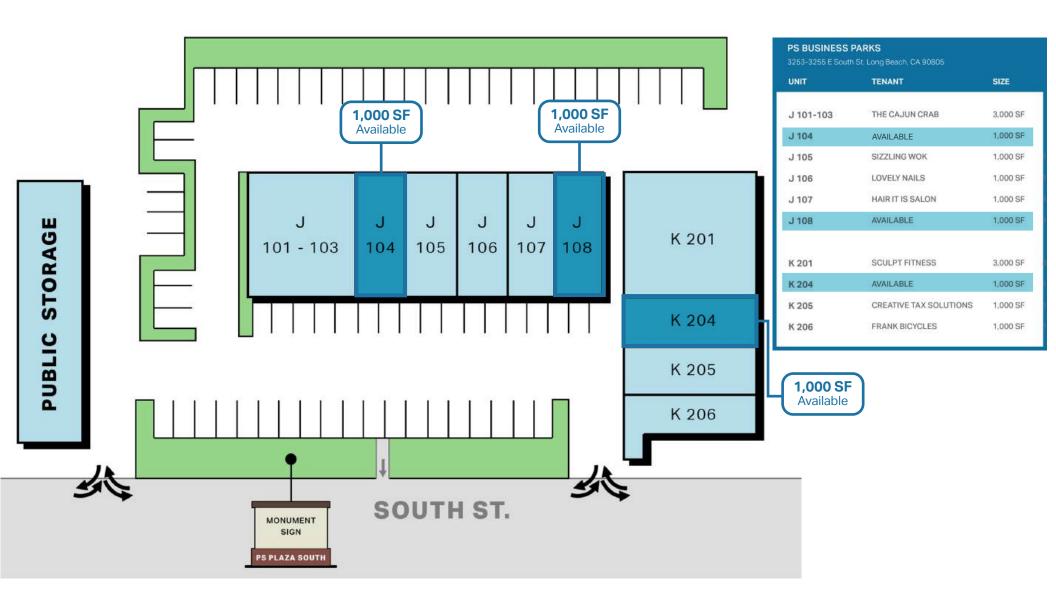

# **Long Beach Business Park**

epsteen & associates

MEMBER CHAINLINK

**3253-3255** E. South St Long Beach, CA



#### **Property Highlights**

- Good access / parking / identity
- Strong daytime and residential population
- Close proximity to Lakewood Hospital and other medical facilities
- Move-in ready spaces vanilla shell condition

## Please Contact CAMERON CROWNER

310.451.8171 X 240 CCROWNER@EPSTEEN.COM BRE LIC: 00924460

#### **AUSTIN COLE**

310.451.8171 X 251 ACOLE@EPSTEEN.COM BRE LIC: 02099736

### **SITE PLAN**









#### **DEMOGRAPHICS**

#### TRAFFIC COUNTS



#### Population

**1MILE** 32,110

**2 MILE** 130,179

**3MILE** 270,909



**SOUTH ST (W)** 30,142 CPD

**SOUTH ST (E)** 23,460 CPD



#### Median Household Income

**1MILE** \$89,616

**2 MILE** \$85,870

**3MILE** \$84,382



#### Daytime Population

**1MILE** 14,067

**2 MILE** 32,029

**3MILE** 74,275