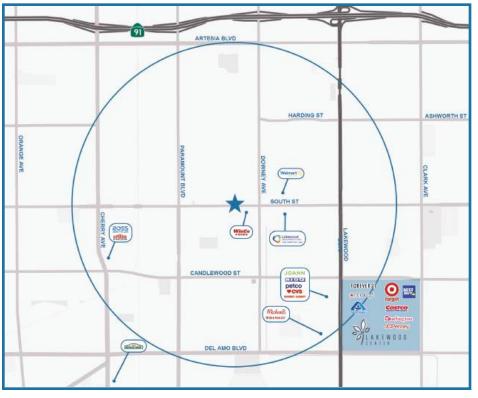

#### **DEMOGRAPHICS**

#### Population

**1MILE** 32,110

**2 MILE** 130,179

**3MILE** 270,909

**SOUTH ST (W)** 30,142 CPD

**SOUTH ST (E)** 23,460 CPD

#### Median Household Income

**1MILE** \$89,616

**2 MILE** \$85,870

**3MILE** \$84,382

#### Daytime Population

**1MILE** 14,067

**2 MILE** 32,029

**3MILE** 74,275