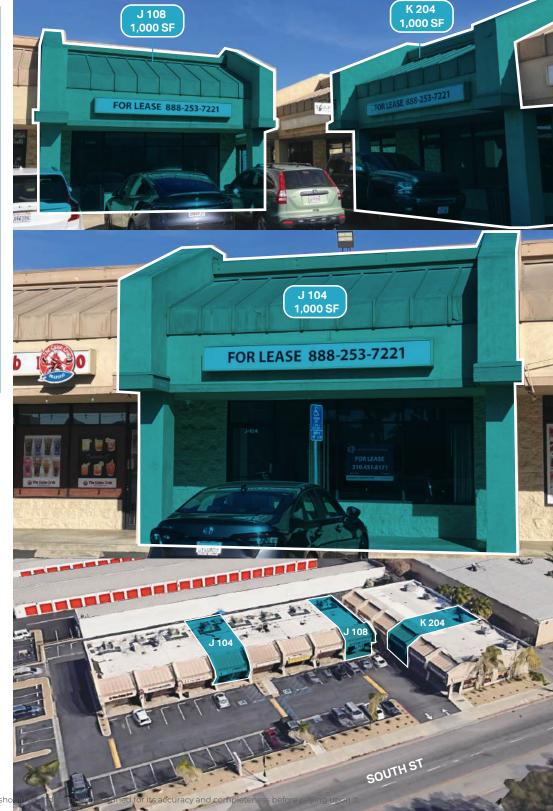

#### **Property Highlights**

- Good access / parking / identity
- Strong daytime and residential population
- Close proximity to Lakewood Hospital and other medical facilities
- Move-in ready spaces vanilla shell condition