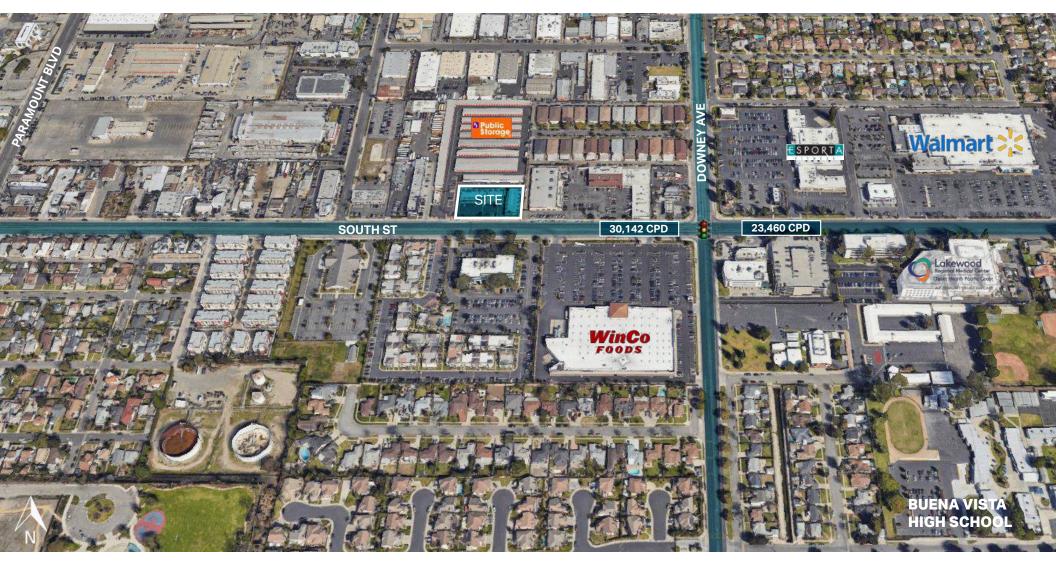

#### TRAFFIC COUNTS

#### Population

**1MILE** 32,110

**2 MILE** 130,179

**3MILE** 270,909

**SOUTH ST (W)** 30,142 CPD

**SOUTH ST (E)** 23,460 CPD