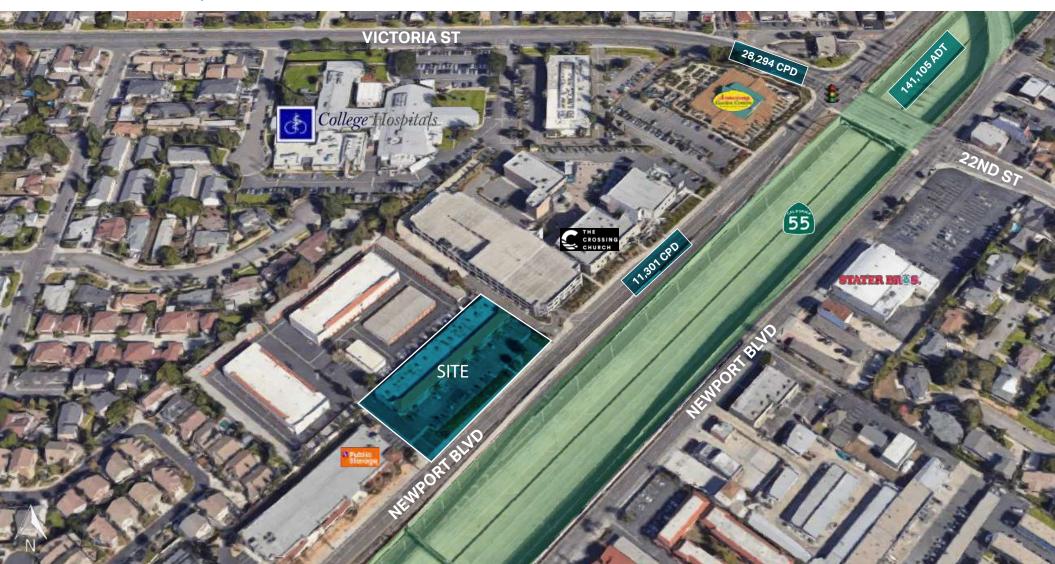

#### **Property Highlights**

- Good access / parking / identity
- Serves both Newport & Costa Mesa trade area
- Great for service type businesses

#### TRAFFIC COUNTS

Population **1MILE** 35,274 **2MILE** 99,401 **3MILE** 164,125

 NEWPORT BLVD (S)
 11,301 CPD

 55 FREEWAY
 141,105 ADT

Daytime Population **1MILE** 8,951 **2MILE** 43,588 **3MILE** 115,909