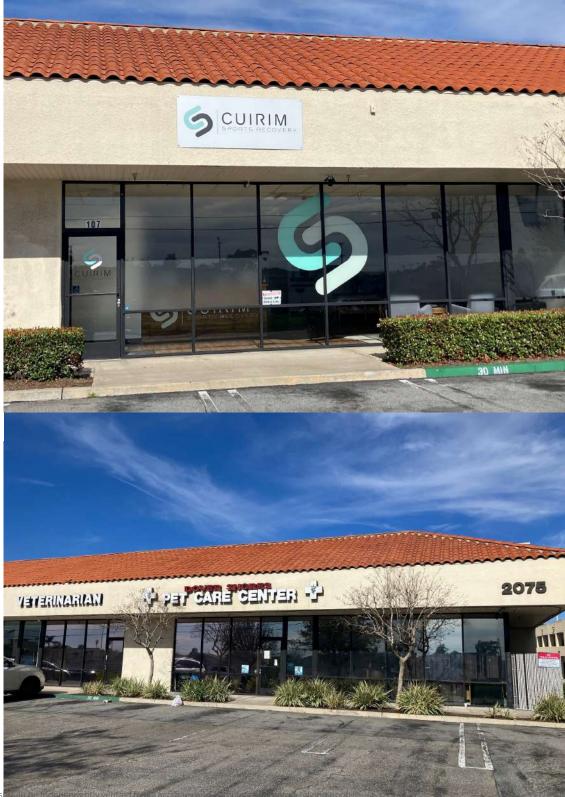

### **SITE PLAN**

| UNIT      | TENANT              | SIZE     |
|-----------|---------------------|----------|
| 101       | UMMA PILATES STUDIO | 1,400 SF |
| 102       | TOTAL BARBER        | 900 SF   |
| 103       | THE STRENGTH CO-GYM | 1,200 SF |
| 104 - 105 | GLO NAIL BAR        | 2,100 SF |
| 106       | 3D LASH SPA         | 1,200 SF |
| 107       | AVAILABLE           | 2,160 SF |
| 108       | SUSHI HONG          | 1,440 SF |
| 109 - 110 | COIN LAUNDRY        | 1,800 SF |
| 111 - 113 | AVAILABLE           | 4,125 SF |