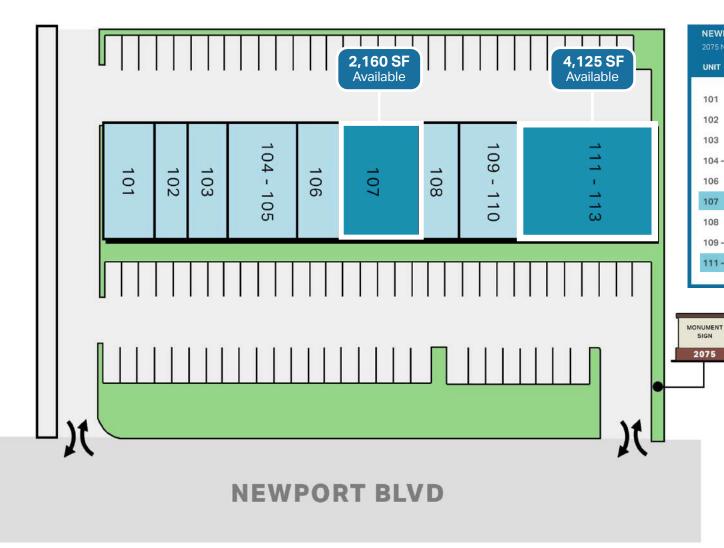

### **SITE PLAN**

| UNIT      | TENANT              | SIZE     |
|-----------|---------------------|----------|
| 101       | UMMA PILATES STUDIO | 1,400 SF |
| 102       | TOTAL BARBER        | 900 SF   |
| 103       | THE STRENGTH CO-GYM | 1,200 SF |
| 104 - 105 | GLO NAIL BAR        | 2,100 SF |
| 106       | 3D LASH SPA         | 1,200 SF |
| 107       | AVAILABLE           | 2,160 SF |
| 108       | SUSHI HONG          | 1,440 SF |
| 109 - 110 | COIN LAUNDRY        | 1,800 SF |
| 111 - 113 | AVAILABLE           | 4,125 SF |

SIGN