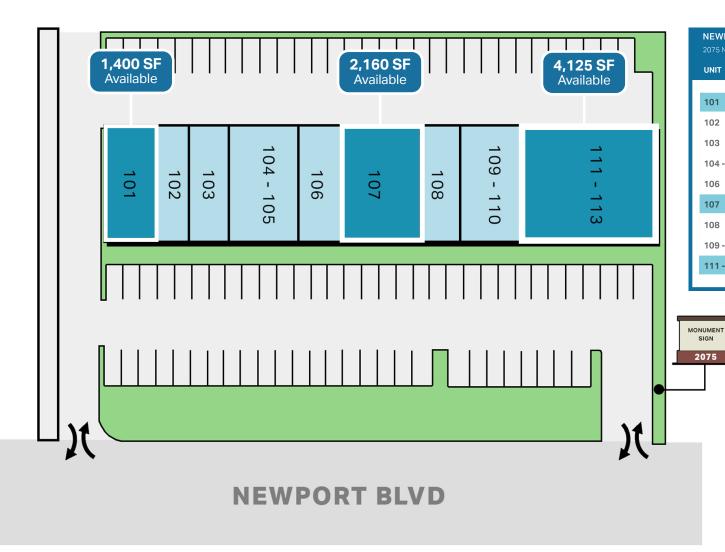

## **SITE PLAN**

| NEWPORT MESA PLAZA<br>2075 Newport Blvd Costa Mesa, CA 92627 |                     |          |
|--------------------------------------------------------------|---------------------|----------|
| UNIT                                                         | TENANT              | SIZE     |
|                                                              |                     |          |
| 101                                                          | AVAILABLE           | 1,400 SF |
| 102                                                          | TOTAL BARBER        | 900 SF   |
| 103                                                          | THE STRENGTH CO-GYM | 1,200 SF |
| 104 - 105                                                    | GLO NAIL BAR        | 2,100 SF |
| 106                                                          | 3D LASH SPA         | 1,200 SF |
| 107                                                          | AVAILABLE (4/1/24)  | 2,160 SF |
| 108                                                          | SUSHI HONG          | 1,440 SF |
| 109 - 110                                                    | COIN LAUNDRY        | 1,800 SF |
| 111 - 113                                                    | AVAILABLE (8/1/24)  | 4,125 SF |
|                                                              |                     |          |