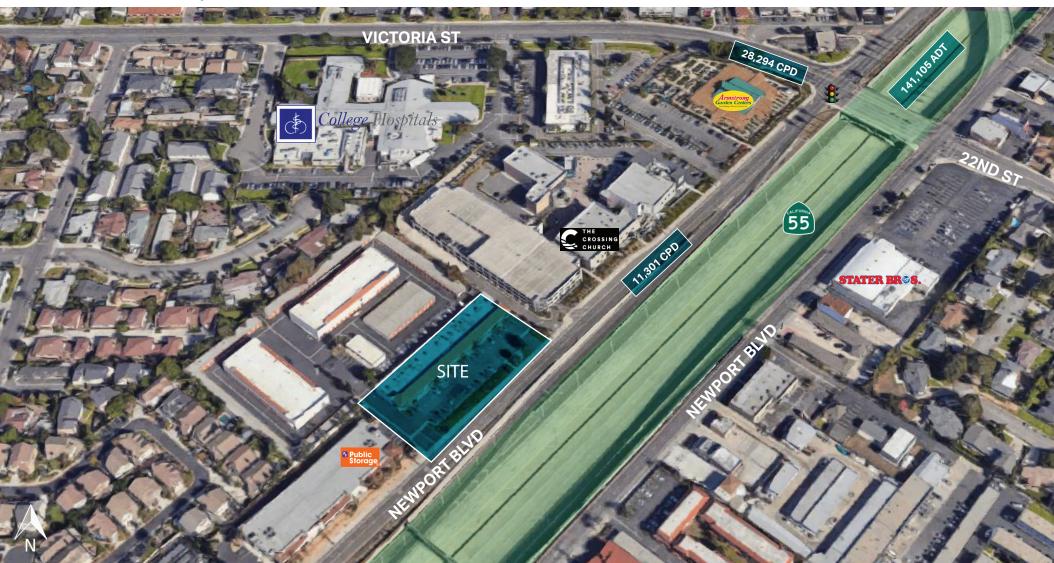

# Newport Mesa Plaza 2075 Newport Blvd Costa Mesa, CA

#### TRAFFIC COUNTS

Population **1MILE** 35,274 **2MILE** 99,401 **3MILE** 164,125

 NEWPORT BLVD (S)
 11,301 CPD

 55 FREEWAY
 141,105 ADT

Median Household Income **1MILE** \$115,951 **2MILE** \$121,765 **3MILE** \$130,780