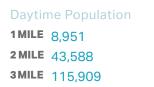

| 3D LASH SPA         | 1,200 SF |
| 107                                                          | AVAILABLE (4/1/24)  | 2,160 SF |
| 108                                                          | SUSHI HONG          | 1,440 SF |
| 109 - 110                                                    | COIN LAUNDRY        | 1,800 SF |
| 111 - 113                                                    | AVAILABLE (8/1/24)  | 4,125 SF |
|                                                              |                     |          |





#### DEMOGRAPHICS

#### TRAFFIC COUNTS



Population **1MILE** 35,274 **2MILE** 99,401 **3MILE** 164,125



 NEWPORT BLVD (S)
 11,301 CPD

 55 FREEWAY
 141,105 ADT

Median Household Income **1MILE** \$115,951 **2MILE** \$121,765 **3MILE** \$130,780