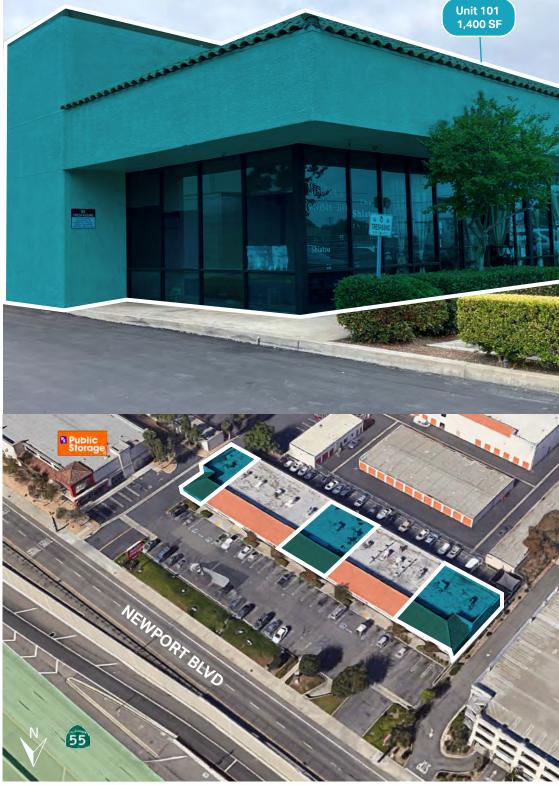

# Newport Mesa Plaza 2075 Newport Blvd Costa Mesa, CA

## **SITE PLAN**

| NEWPORT MESA PLAZA<br>2075 Newport Blvd Costa Mesa, CA 92627 |                     |          |
|--------------------------------------------------------------|---------------------|----------|
| UNIT                                                         | TENANT              | SIZE     |
|                                                              |                     |          |
| 101                                                          | AVAILABLE           | 1,400 SF |
| 102                                                          | TOTAL BARBER        | 900 SF   |
| 103                                                          | THE STRENGTH CO-GYM | 1,200 SF |
| 104 - 105                                                    | GLO NAIL BAR        | 2,100 SF |
| 106                                                          | 3D LASH SPA         | 1,200 SF |
| 107                                                          | AVAILABLE (4/1/24)  | 2,160 SF |
| 108                                                          | SUSHI HONG          | 1,440 SF |
| 109 - 110                                                    | COIN LAUNDRY        | 1,800 SF |
| 111 - 113                                                    | AVAILABLE (8/1/24)  | 4,125 SF |
|                                                              |                     |          |