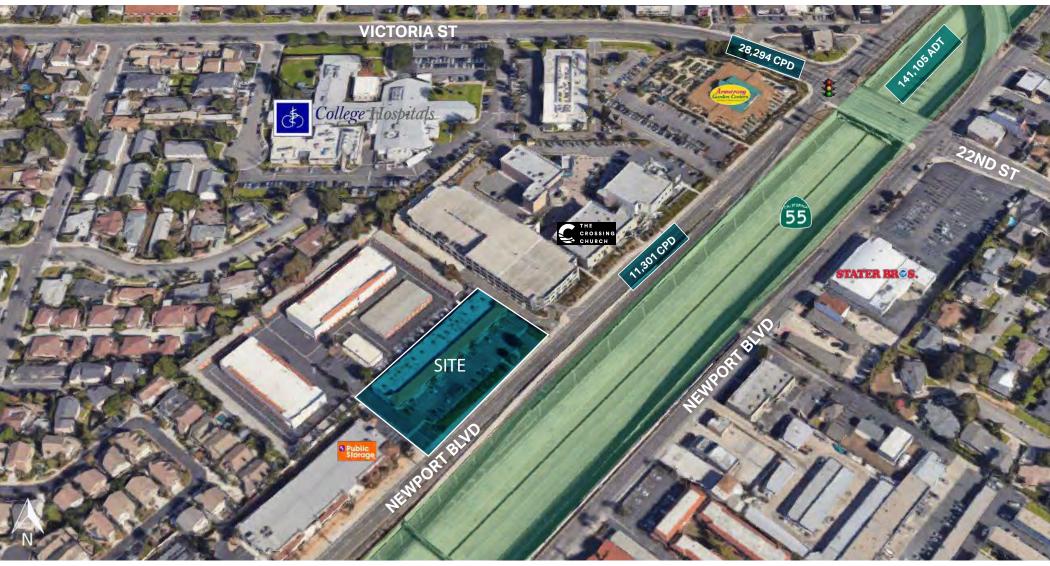

# **Newport Mesa Plaza**

2075 Newport Blvd Costa Mesa, CA

#### **Property Highlights**

- Good access / parking / identity
- Serves both Newport & Costa Mesa trade area
- Great for service type businesses
- Move-in ready spaces vanilla shell condition
- End cap position

#### DEMOGRAPHICS

Population **1MILE** 35,274

**2 MILE** 99,401

**3MILE** 164,125

NEWPORT BLVD (S) 11,301 CPD

**55 FREEWAY** 141,105 ADT

Median Household Income

**1MILE** \$115,951 **2MILE** \$121,765