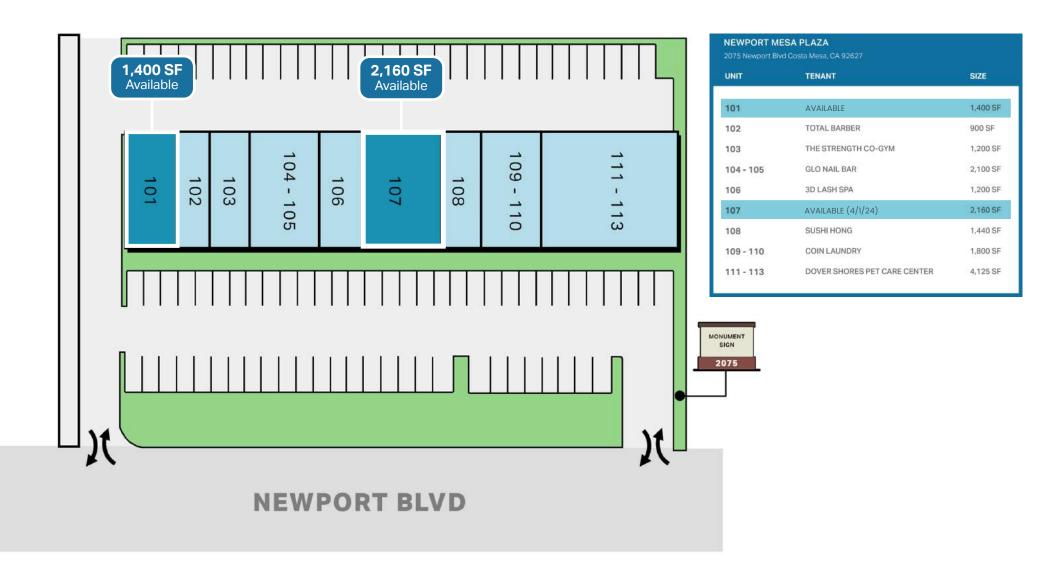

# **Newport Mesa Plaza**

2075 Newport Blvd Costa Mesa, CA





#### **Property Highlights**

- Good access / parking / identity
- Serves both Newport & Costa Mesa trade area
- Great for service type businesses
- Move-in ready spaces vanilla shell condition
- End cap position

## **Please Contact**CAMERON CROWNER

310.451.8171 X 240 CCROWNER@EPSTEEN.COM BRE LIC: 00924460

#### **AUSTIN COLE**

310.451.8171 X 251 ACOLE@EPSTEEN.COM BRE LIC: 02099736

### **SITE PLAN**









#### DEMOGRAPHICS



Population **1MILE** 35,274

**2 MILE** 99,401

**3MILE** 164,125





NEWPORT BLVD (S) 11,301 CPD

**55 FREEWAY** 141,105 ADT



Median Household Income

**1MILE** \$115,951 **2MILE** \$121,765

**3MILE** \$130,780



**Daytime Population** 

**1MILE** 8,951

**2 MILE** 43,588

**3MILE** 115,909