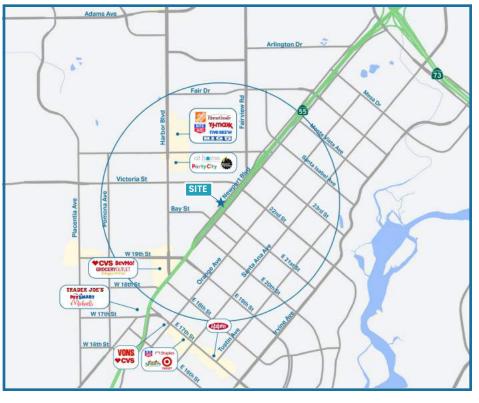

#### DEMOGRAPHICS

Population **1MILE** 35,274

**2 MILE** 99,401

**3MILE** 164,125

NEWPORT BLVD (S) 11,301 CPD

**55 FREEWAY** 141,105 ADT

Median Household Income

**1MILE** \$115,951 **2MILE** \$121,765

**3MILE** \$130,780

**Daytime Population** 

**1MILE** 8,951

**2 MILE** 43,588

**3MILE** 115,909