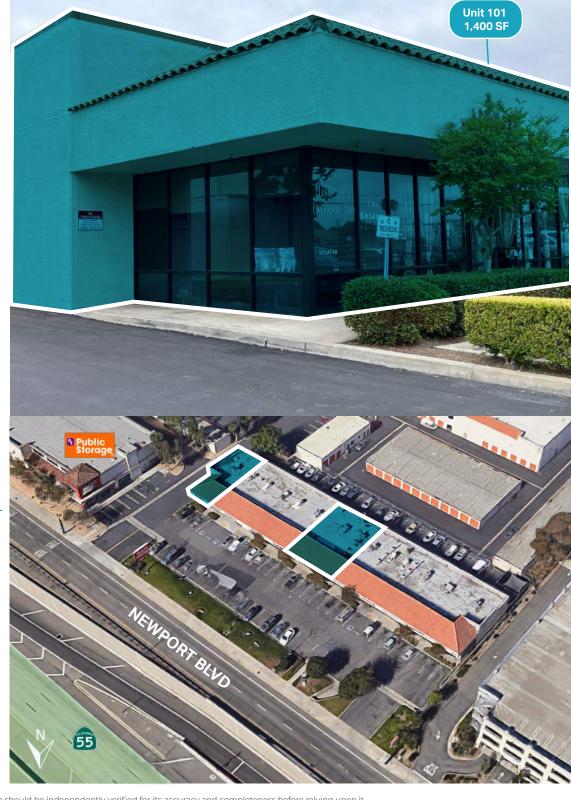

#### **Property Highlights**

- Good access / parking / identity
- Serves both Newport & Costa Mesa trade area
- Great for service type businesses
- Move-in ready spaces vanilla shell condition
- End cap position