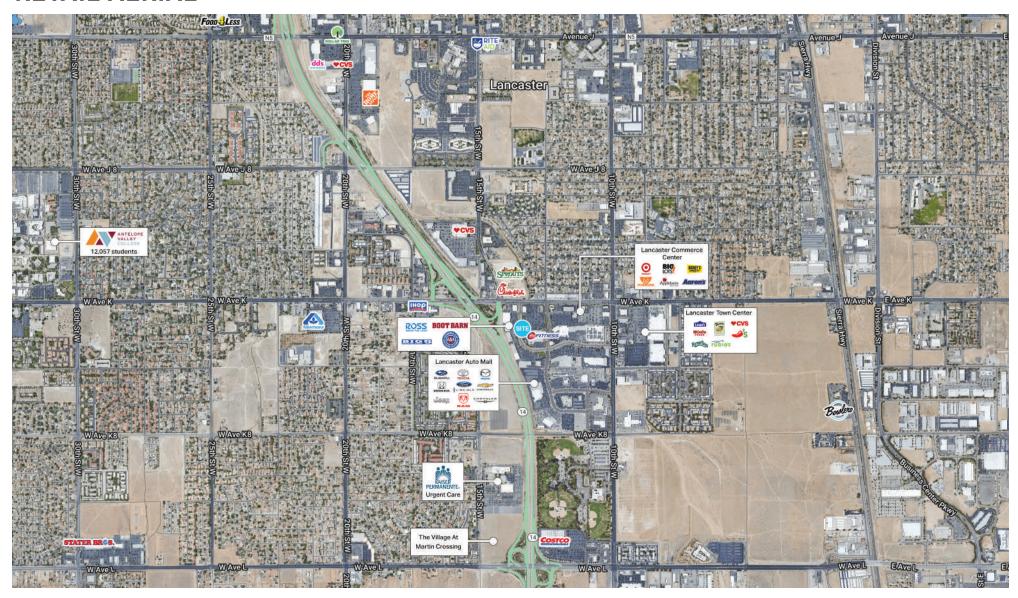

EEN.COM



## **SITE PLAN**

| SUITE | TENANTS          | SQFT  |
|-------|------------------|-------|
| 1224  | AVAILABLE        | 1,100 |
| 1226  | AVAILABLE        | 1,100 |
| 1228  | AVAILABLE        | 1,100 |
| 1230  | AVAILABLE        | 1,350 |
| 1232  | KAZE             | 1,750 |
| 1234  | QSR TARGET SPACE | 1,100 |

| 1224      | 1226            | 1228      | 1230      | 1232 | 1234      |
|-----------|-----------------|-----------|-----------|------|-----------|
| AVAILABLE | AVAILABLE       | AVAILABLE | AVAILABLE |      | AVAILABLE |
|           | Can Be Combined |           |           |      |           |
|           |                 |           |           |      |           |
|           |                 |           |           |      |           |

### **RETAIL AERIAL**



#### **DEMOGRAPHICS:**



Population

**1MILE** 15,878

**2 MILE** 47,545

**3MILE** 101,111



Avg. Household Income

**1MILE** \$72,737 **2MILE** \$85,960

**3MILE** \$90,024



**Daytime Population** 

1 MILE 9,0052 MILE 25,3013 MILE 35,372



Avg. Median Income

**1MILE** \$61,806 **2MILE** \$67,961

**3MILE** \$72,376





## **PROPERTY HIGHLIGHTS**

- + 1,100 SF endcap with patio
  (Current Advanced America space)
- + 16 EV charging stations projected 6,000 visits (Only supercharging station in the city of Lancaster)
- 40 exclusive stalls in front of Premises for retail uses (Excluding 24 Hour Fitness)
- + 24 Hour fitness in the top 20 in the US in terms of membership numbers







**VISITS** 

PER MONTH: 81.1 K

**PER YEAR: 847.2K** 



W Ave K | 36,000+ CPD

HWY - 14 | 77,000+ C