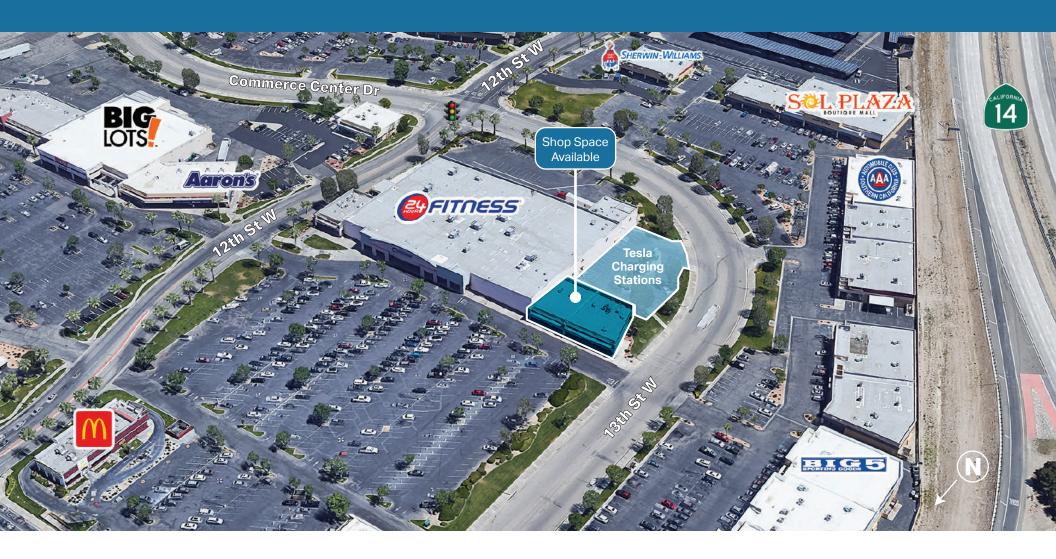

## **SITE PLAN**

| SUITE | TENANTS          | SQFT  |
|-------|------------------|-------|
| 1224  | AVAILABLE        | 1,100 |
| 1226  | AVAILABLE        | 1,100 |
| 1228  | AVAILABLE        | 1,100 |
| 1230  | AVAILABLE        | 1,350 |
| 1232  | KAZE             | 1,750 |
| 1234  | QSR TARGET SPACE | 1,100 |

| 1224      | 1226            | 1228      | 1230      | 1232 | 1234      |
|-----------|-----------------|-----------|-----------|------|-----------|
| AVAILABLE | AVAILABLE       | AVAILABLE | AVAILABLE |      | AVAILABLE |
|           | Can Be Combined |           |           |      |           |
|           |                 |           |           |      |           |
|           |                 |           |           |      |           |

## **PROPERTY HIGHLIGHTS**

- + 1,100 SF endcap with patio
  (Current Advanced America space)
- + 16 EV charging stations projected 6,000 visits (Only supercharging station in the city of Lancaster)
- 40 exclusive stalls in front of Premises for retail uses (Excluding 24 Hour Fitness)
- + 24 Hour fitness in the top 20 in the US in terms of membership numbers