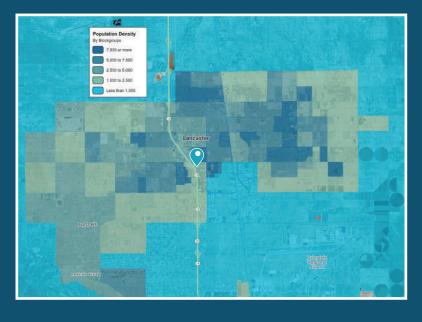

MILE** 47,545

**3MILE** 101,111



Avg. Household Income

**1MILE** \$72,737 **2MILE** \$85,960

**3MILE** \$90,024



**Daytime Population** 

1 MILE 9,0052 MILE 25,3013 MILE 35,372



Avg. Median Income

**1MILE** \$61,806 **2MILE** \$67,961

**3MILE** \$72,376





## **PROPERTY HIGHLIGHTS**

- + 1,100 SF endcap with patio
  (Current Advanced America space)
- + 16 EV charging stations projected 6,000 visits (Only supercharging station in the city of Lancaster)
- 40 exclusive stalls in front of Premises for retail uses (Excluding 24 Hour Fitness)
- + 24 Hour fitness in the top 20 in the US in terms of membership numbers







**VISITS** 

PER MONTH: 81.1 K

**PER YEAR: 847.2K** 



W Ave K | 36,000+ CPD

HWY - 14 | 77,000+ CPD





## **MARKET LANDSCAPE**



# **POPULATION DENSITY**