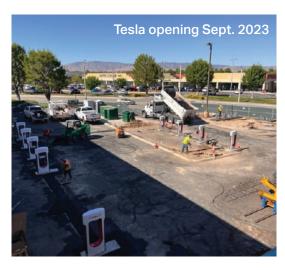

## **PROPERTY HIGHLIGHTS**

- + 1,100 SF endcap with patio
  (Current Advanced America space)
- + 16 EV charging stations projected 6,000 visits (Only supercharging station in the city of Lancaster)
- 40 exclusive stalls in front of Premises for retail uses (Excluding 24 Hour Fitness)
- + 24 Hour fitness in the top 20 in the US in terms of membership numbers