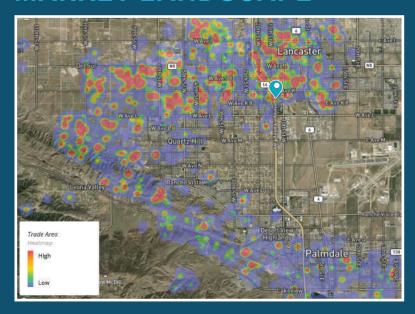

ation

**1MILE** 15,878

**2 MILE** 47,545

**3MILE** 101,111



Avg. Household Income

**1MILE** \$72,737 **2MILE** \$85,960

**3MILE** \$90,024



**Daytime Population** 

1 MILE 9,0052 MILE 25,3013 MILE 35,372



Avg. Median Income

**1MILE** \$61,806 **2MILE** \$67,961

**3MILE** \$72,376





## **PROPERTY HIGHLIGHTS**

- + 1,100 SF endcap with patio
  (Current Advanced America space)
- + 16 EV charging stations projected 6,000 visits (Only supercharging station in the city of Lancaster)
- 40 exclusive stalls in front of Premises for retail uses (Excluding 24 Hour Fitness)
- + 24 Hour fitness in the top 20 in the US in terms of membership numbers







**VISITS** 

PER MONTH: 81.1 K

**PER YEAR: 847.2K** 



W Ave K | 36,000+ CPD

HWY - 14 | 77,000+ CPD





## **MARKET LANDSCAPE**



# **POPULATION DENSITY**