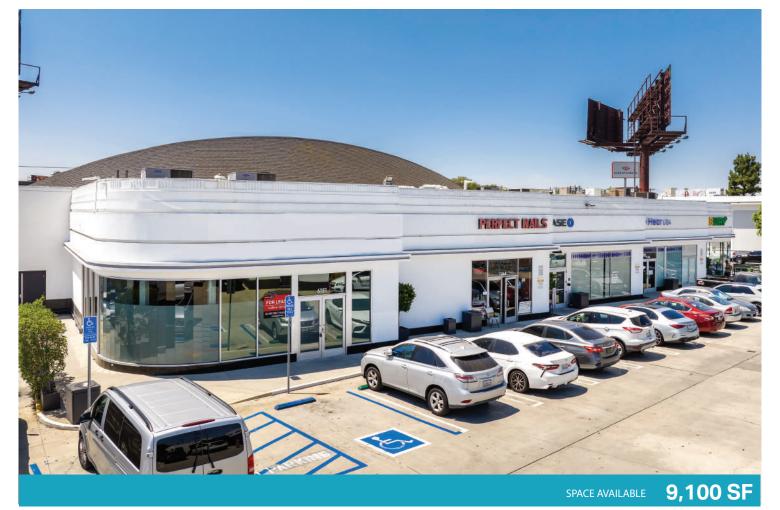

#### A 60,000 SF shopping center located in the heart of LA's trade area

9.100 SF

Highly improved interior buildout; display storefront windows & signage facing Pico

## **PHOTOS**