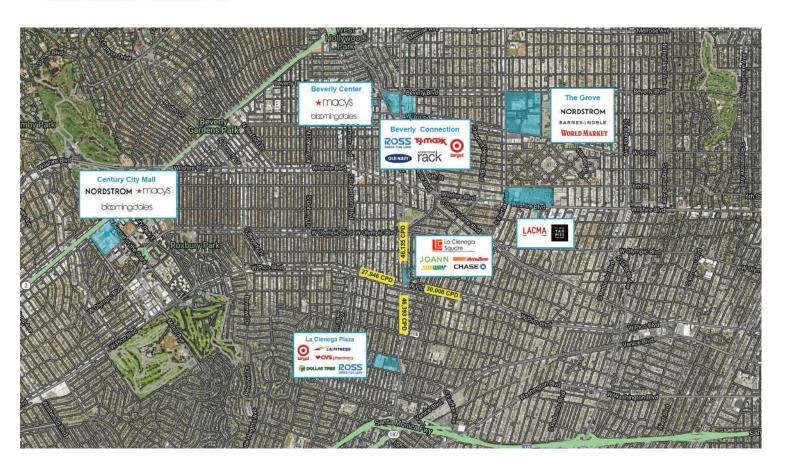

#### **Traffic Counts**

N La Cienega Blvd 46,135
 S La Cienega Blvd 46,393
 E Pico Blvd 27,946
 W Pico Blvd 30,008

### **DEMOGRAPHICS**

.5 MILE 12,112 1 MILE 42,667 2 MILE 160,295 3 MILE 326,150

Med . Household Income

.5 MILE \$101,214

1 MILE \$103,834

2 MILE \$104,128

3 MILE \$103,834

**Daytime Population** 