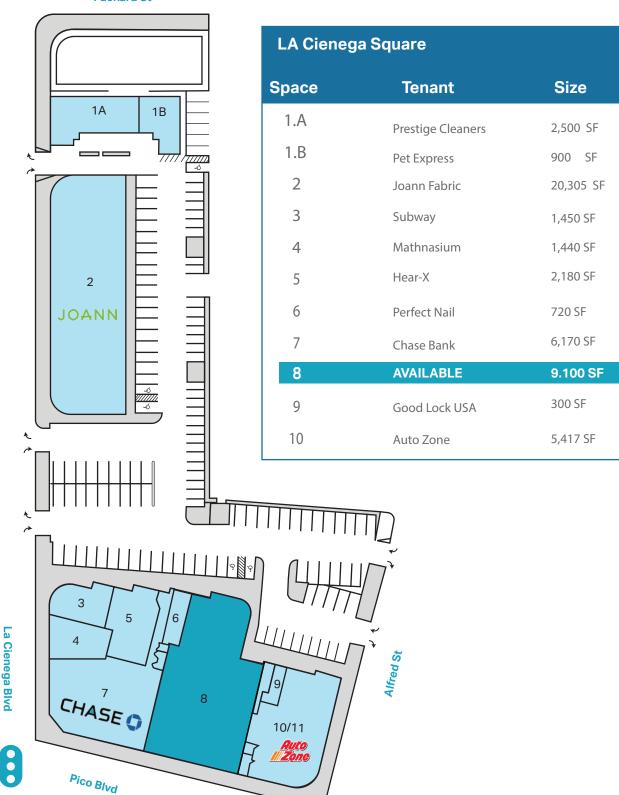

### epsteen & associates

#### PICO & LA CIENEGA BLVD

LOS ANGELES | CA

### **FOR LEASE**



#### A 60,000 SF shopping center located in the heart of LA's trade area

9.100 SF

Highly improved interior buildout; display storefront windows & signage facing Pico

#### **Please Contact**

#### **CAMERON CROWNER**

310.451.8171 X240 CCROWNER@EPSTEEN.COM

#### **PARKS LANDON**

310.451.8171 X243
PLANDON@EPSTEEN.COM







# **SITE PLAN**

**Packard St** 



La Cienega Blvd



# **RETAIL AERIAL**





#### **Traffic Counts**

N La Cienega Blvd 46,135
 S La Cienega Blvd 46,393
 E Pico Blvd 27,946
 W Pico Blvd 30,008



### **DEMOGRAPHICS**





.5 MILE 12,112 1 MILE 42,667 2 MILE 160,295 3 MILE 326,150



Med . Household Income

.5 MILE \$101,214

1 MILE \$103,834

2 MILE \$104,128

3 MILE \$103,834



**Daytime Population** 

.5 MILE 4,929

1 MILE 37,182

2 MILE 139,292

3 MILE 275,195



## **PHOTOS**