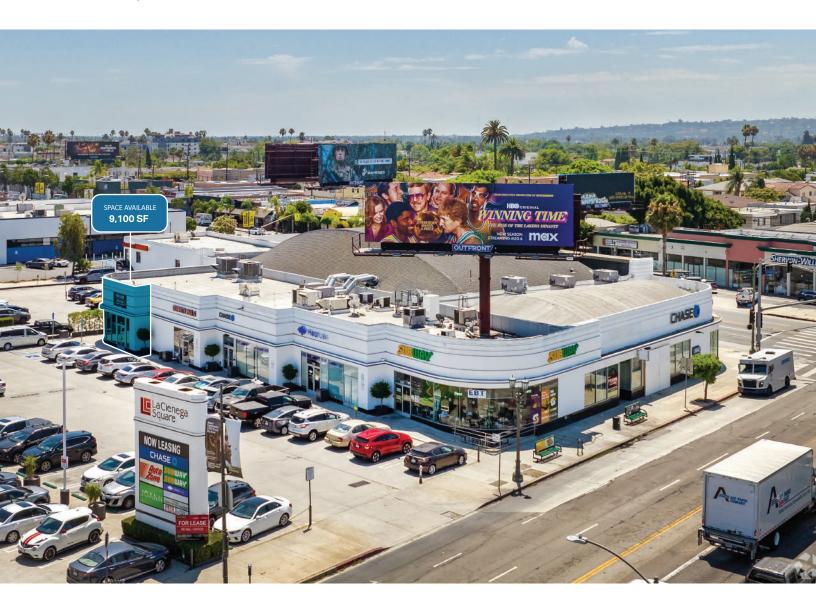

#### A 60,000 SF shopping center located in the heart of LA's trade area

9.100 SF

Highly improved interior buildout; display storefront windows & signage facing Pico

# **RETAIL AERIAL**