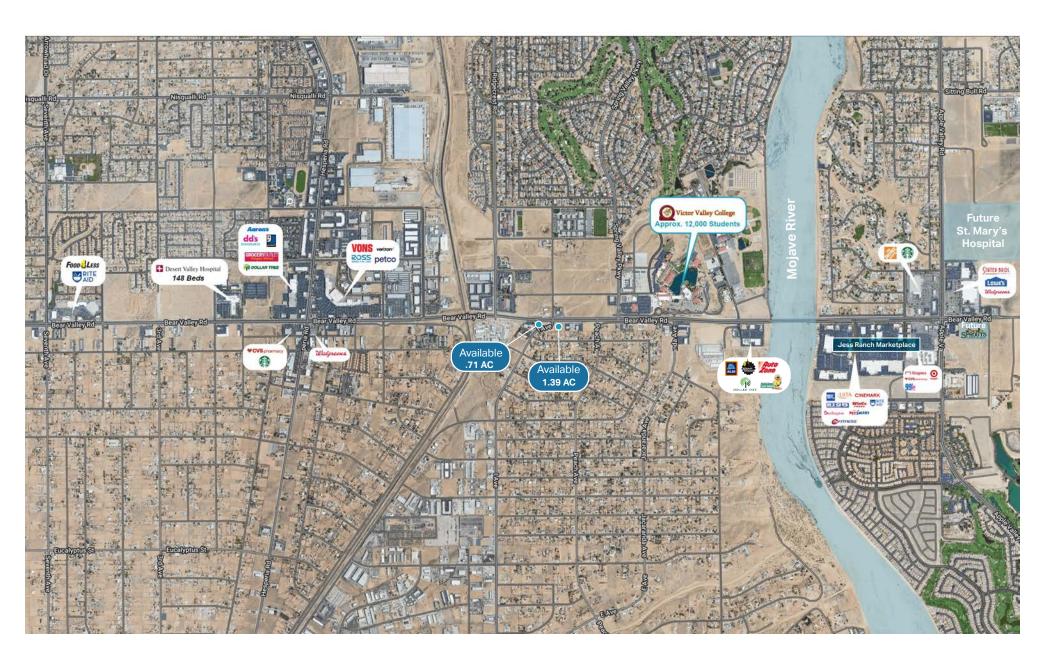

SEC - 1.38 acres to accommodate a full service gas station consisting of a six pump canopy and a 5,563 SF C-Mart/QSR building (with drive-thru and 650 SF patio). Entitlements also include a 21 liquor license (off premises liquor sales).

SWC - .71 acres to accommodate a fast food drive-thru restaurant at +/-2,300 SF with 15 + car stacking with 85 + seating.

#### **Traffic Counts**

Bear Valley Rd (W) 56,673 CPD Bear Valley Rd (E) 52,572 CPD

### **Trade Area Aerial**