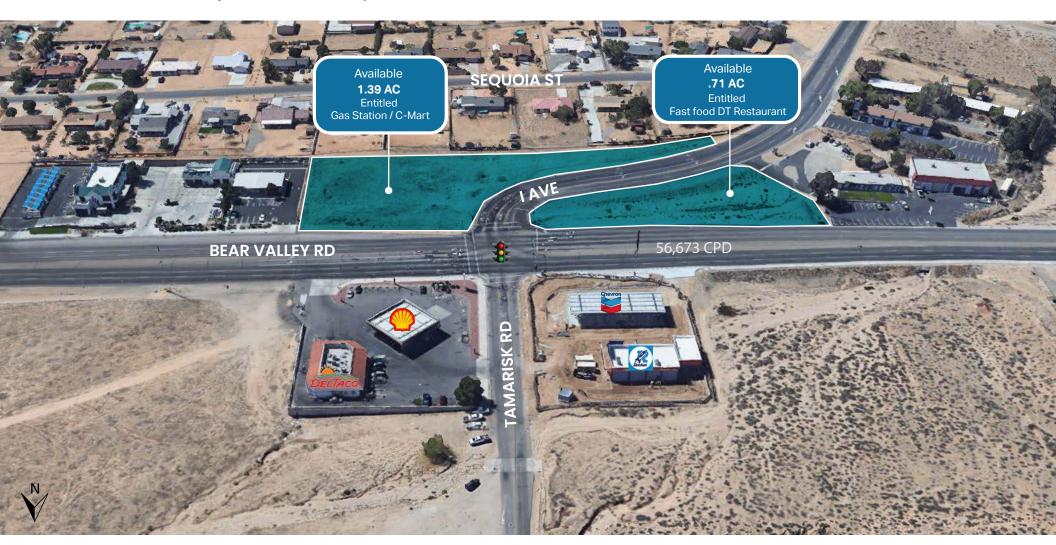

# **The Offering**

Two land parcels, each entitled by the City of Hesperia, offered for sale individually or together. Buyer to be responsible for off-site improvements:

- I Ave curb and gutter, sidewalks, street median, street lights
- Bear Valley Rd curb and gutter, sidewalk
- Intersection install 2 upgraded traffic signals and new paving

SEC - 1.38 acres to accommodate a full service gas station consisting of a six pump canopy and a 5,563 SF C-Mart/QSR building (with drive-thru and 650 SF patio). Entitlements also include a 21 liquor license (off premises liquor sales).

SWC - .71 acres to accommodate a fast food drive-thru restaurant at +/-2,300 SF with 15 + car stacking with 85 + seating.

#### **Traffic Counts**

Bear Valley Rd (W) 56,673 CPD Bear Valley Rd (E) 52,572 CPD