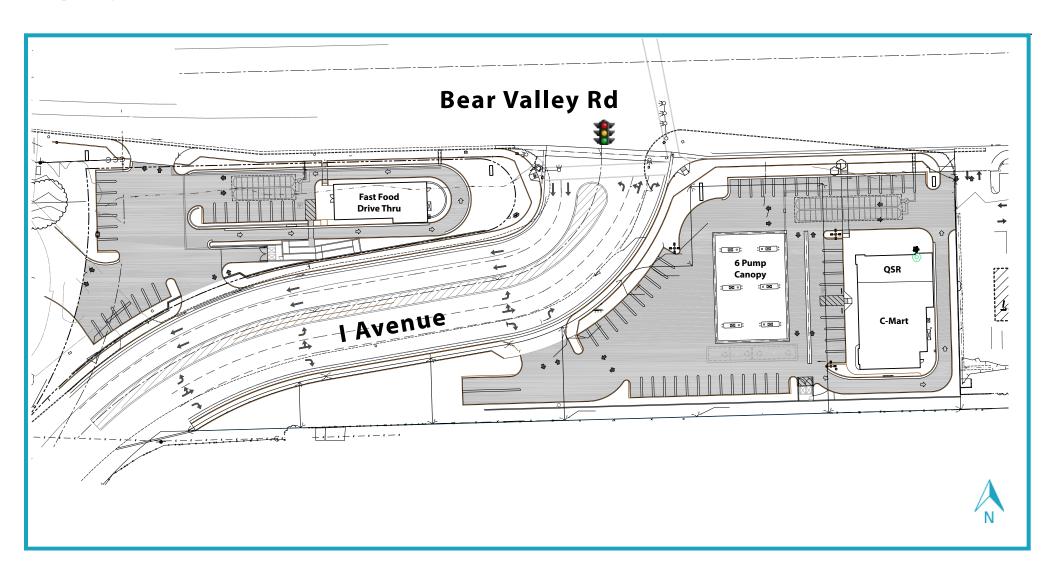

# **Site Plan**

SEC - 1.38 acres to accommodate a full service gas station consisting of a six pump canopy and a 5,563 SF C-Mart/QSR building (with drive-thru and 650 SF patio). Entitlements also include a 21 liquor license (off premises liquor sales).

SWC - .71 acres to accommodate a fast food drive-thru restaurant at +/-2,300 SF with 15 + car stacking with 85 + seating.