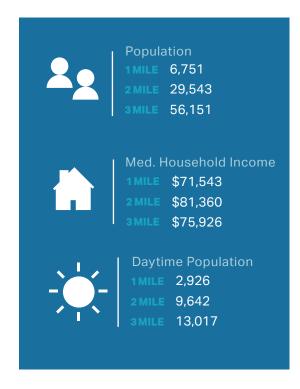

USTIN COLE**

310.451.8171 X 251 ACOLE@EPSTEEN.COM BRE LIC: 02099736



# **Site Plan**



# **The Offering**

Two land parcels, each entitled by the City of Hesperia, offered for sale individually or together. Buyer to be responsible for off-site improvements:

- I Ave curb and gutter, sidewalks, street median, street lights
- Bear Valley Rd curb and gutter, sidewalk
- Intersection install 2 upgraded traffic signals and new paving

SEC - 1.38 acres to accommodate a full service gas station consisting of a six pump canopy and a 5,563 SF C-Mart/QSR building (with drive-thru and 650 SF patio). Entitlements also include a 21 liquor license (off premises liquor sales).

SWC - .71 acres to accommodate a fast food drive-thru restaurant at +/-2,300 SF with 15 + car stacking with 85 + seating.





#### **Traffic Counts**



Bear Valley Rd (W) 56,673 CPD Bear Valley Rd (E) 52,572 CPD

#### SURROUNDING RETAILERS

















### **Trade Area Aerial**