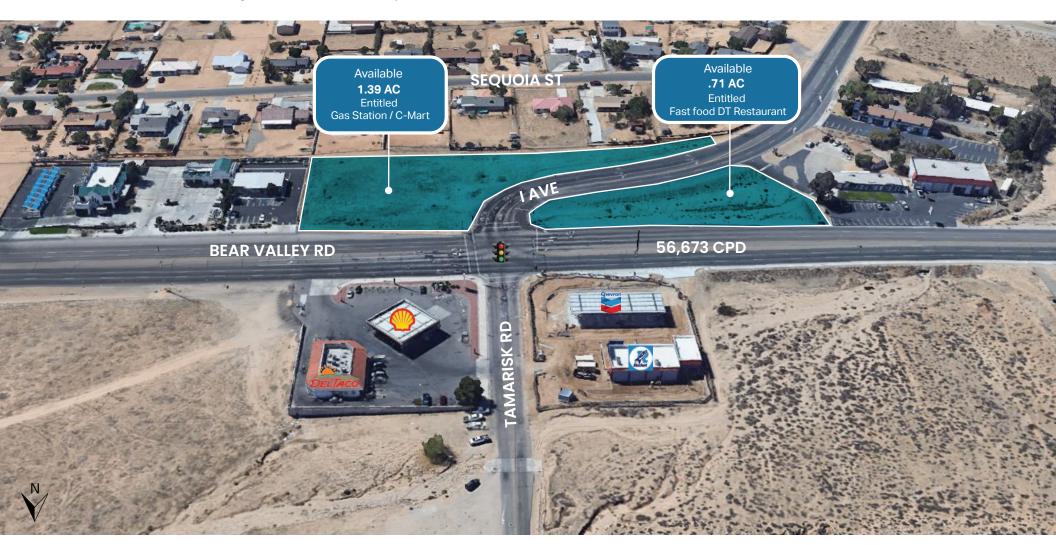

SEC - 1.38 acres to accommodate a full service gas station consisting of a six pump canopy and a 5,563 SF C-Mart/QSR building (with drive-thru and 650 SF patio). Entitlements also include a 21 liquor license (off premises liquor sales).

SWC - .71 acres to accommodate a fast food drive-thru restaurant at +/-2,300 SF with 15 + car stacking with 85 + seating.

### **Traffic Counts**

Bear Valley Rd (W) Bear Valley Rd (E)

56,673 CPD 52,572 CPD