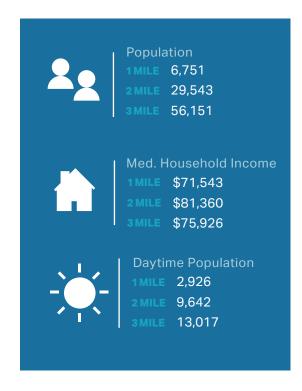

r**

BRE# 00924460 (310) 694-9455 cameron.crowner@matthews.com







## **Site Plan**



## **The Offering**

Two land parcels, each entitled by the City of Hesperia, offered for sale individually or together. Buyer to be responsible for off-site improvements:

- I Ave curb and gutter, sidewalks, street median, street lights
- Bear Valley Rd curb and gutter, sidewalk
- Intersection install 2 upgraded traffic signals and new paving

SEC - 1.38 acres to accommodate a full service gas station consisting of a six pump canopy and a 5,563 SF C-Mart/QSR building (with drive-thru and 650 SF patio). Entitlements also include a 21 liquor license (off premises liquor sales).

SWC - .71 acres to accommodate a fast food drive-thru restaurant at +/-2,300 SF with 15 + car stacking with 85 + seating.





### **Traffic Counts**



Bear Valley Rd (W) Bear Valley Rd (E)

56,673 CPD 52,572 CPD

#### SURROUNDING RETAILERS

















### **Trade Area Aerial**