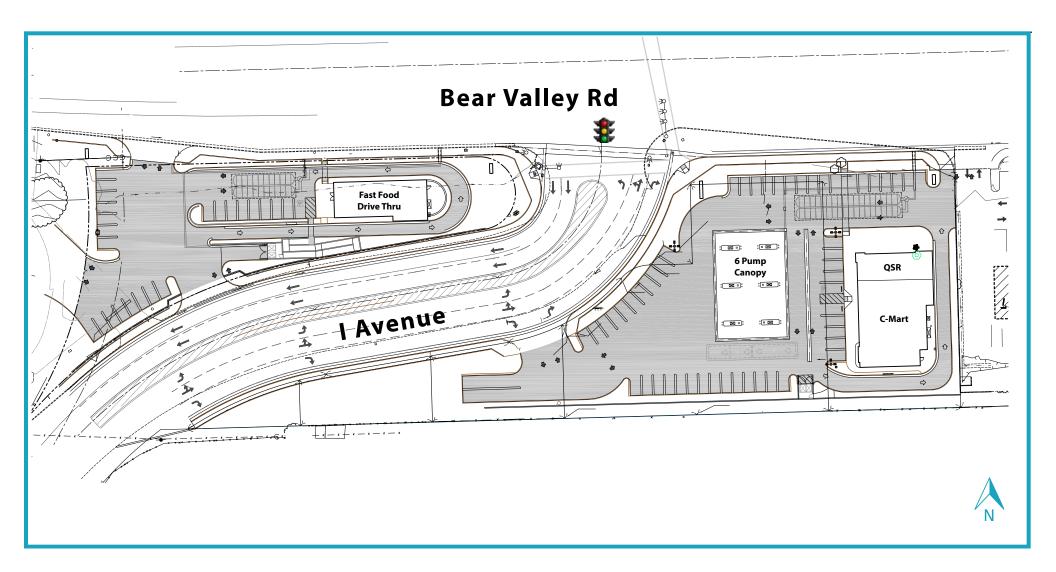

## **Site Plan**

SEC - 1.38 acres to accommodate a full service gas station consisting of a six pump canopy and a 5,563 SF C-Mart/QSR building (with drive-thru and 650 SF patio). Entitlements also include a 21 liquor license (off premises liquor sales).

SWC - .71 acres to accommodate a fast food drive-thru restaurant at +/-2,300 SF with 15 + car stacking with 85 + seating.