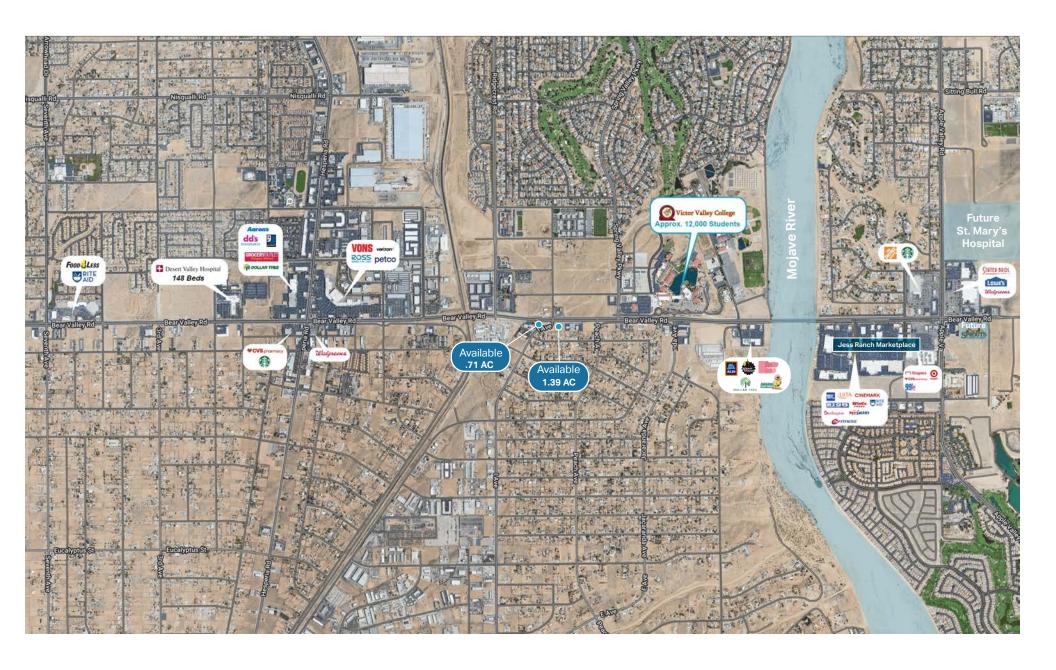

### **Trade Area Aerial**

SEC - 1.38 acres to accommodate a full service gas station consisting of a six pump canopy and a 5,563 SF C-Mart/QSR building (with drive-thru and 650 SF patio). Entitlements also include a 21 liquor license (off premises liquor sales).

SWC - .71 acres to accommodate a fast food drive-thru restaurant at +/-2,300 SF with 15 + car stacking with 85 + seating.

### **Traffic Counts**

Bear Valley Rd (W) Bear Valley Rd (E)

56,673 CPD 52,572 CPD

#### SURROUNDING RETAILERS