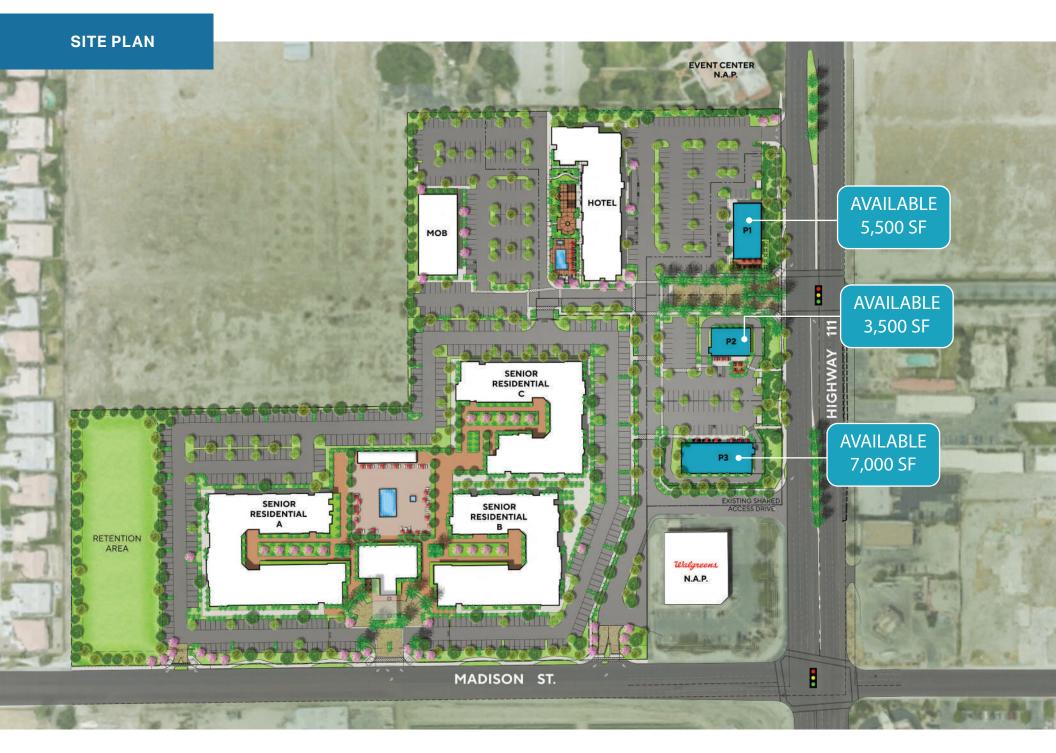

# **PROPERTY HIGHLIGHTS**

- + 20 acre mixed use development consisting of multi-family, medical office, hotel and retail pads.
- Finished pads for sale or ground lease. All on-site work completed for each parcel.
- 2nd Qtr 2025 delivery.
- + Located at the gateway to Indio, just South of Jefferson St.
- Madison St. is the direct link to the famous Coachella and Stagecoach Music Festivals.