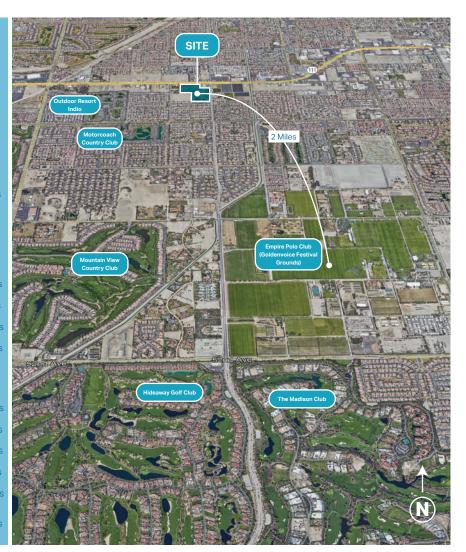

#### **Goldenvoice Music Festivals 2023**

### **Distance to Nearby Areas**

| Eldorado Polo Club (Goldenvoice Festival Grounds) 2 Miles                                  |
|--------------------------------------------------------------------------------------------|
| Bermuda Dunes Airport 4 Miles                                                              |
| Indian Wells Tennis Gardens (2nd Largest Tennis Stadium in the World 4 Miles 16,000 Seats) |
| I-10 Freeway On Ramp                                                                       |
| Acrisure Arena 8 Miles                                                                     |
| Jacqueline Cochran Regional Airport 9 Miles                                                |
| Thermal Club                                                                               |
| Palm Springs International Airport 19 Miles                                                |
|                                                                                            |
| Nearby Hotels & Resorts                                                                    |
| Nearby Hotels & Resorts  La Quinta Marriott                                                |
|                                                                                            |
| La Quinta Marriott                                                                         |