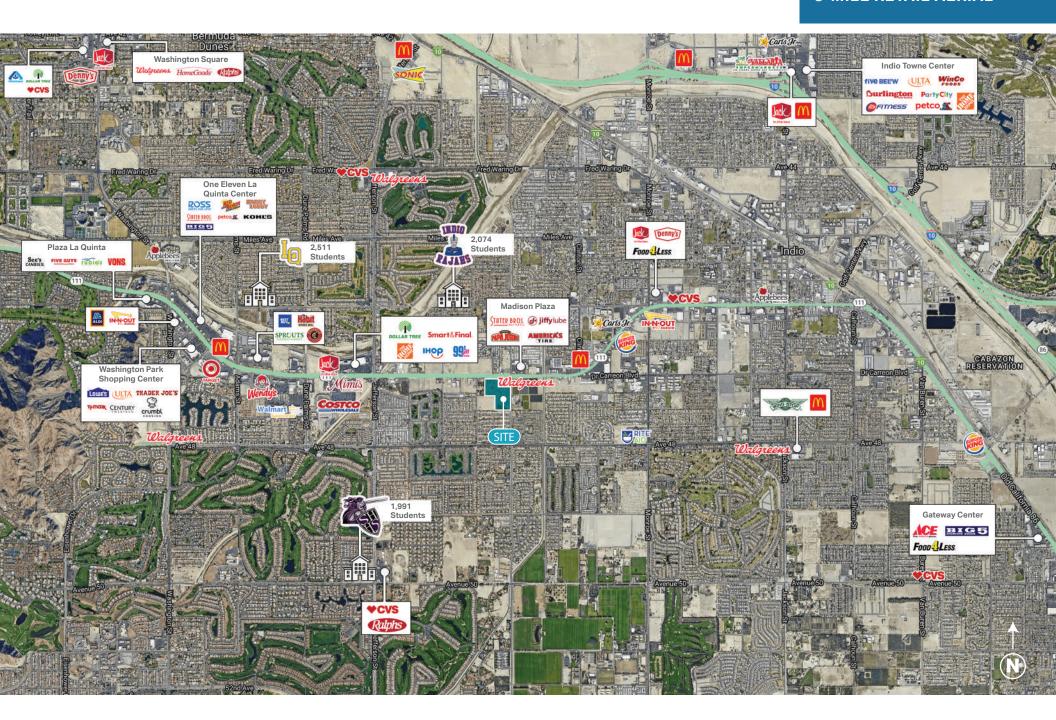

Festivals.

### **TRAFFIC COUNTS**



Madison Ave: North: 9.024 CPD

South: 8,353 CPD

**HWY - 111:** West: 33,727 CPD

East: 24,889 CPD

| DEMO | OGRAPHICS: | Population | Daytime<br>Population | Households | Med.<br>Household Income | Avg.<br>Household Income |
|------|------------|------------|-----------------------|------------|--------------------------|--------------------------|
|      | 1 MILE     | 17,618     | 2,974                 | 5,909      | \$72,985                 | \$117,958                |
|      | 2 MILE     | 53,819     | 11,183                | 18,684     | \$75,392                 | \$116,968                |
|      | 3 MILE     | 93,474     | 20,006                | 32,713     | \$83,261                 | \$122,118                |



## **3-MILE RETAIL AERIAL**