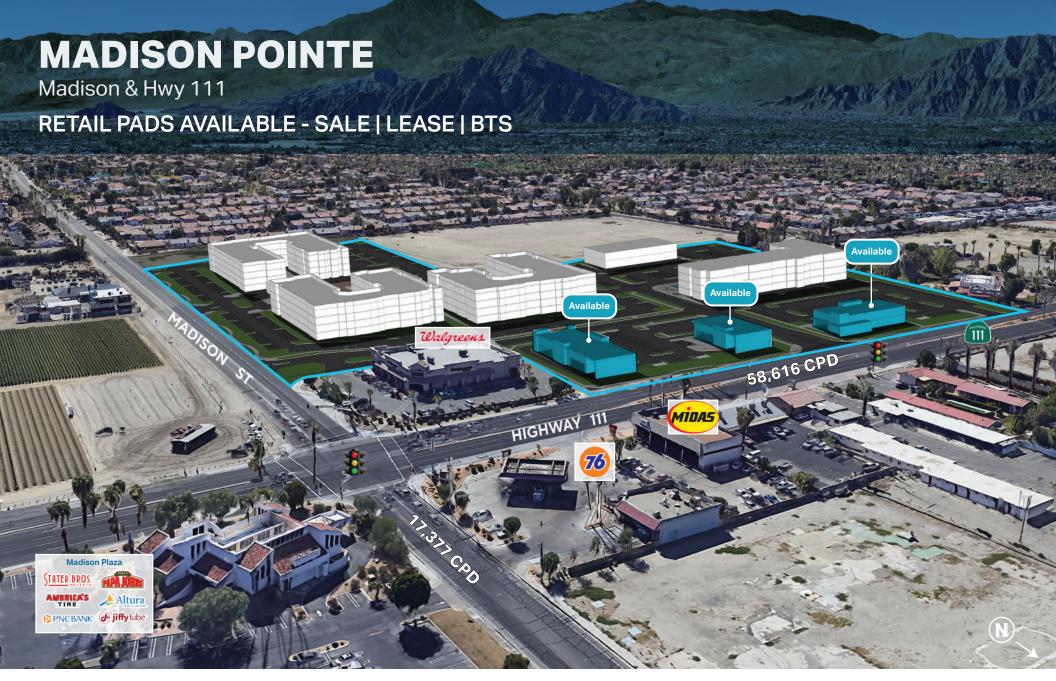

# **PROPERTY HIGHLIGHTS**

- + 20 acre mixed use development consisting of multi-family, medical office, hotel and retail pads.
- Finished pads for sale or ground lease. All on-site work completed for each parcel.
- 2nd Qtr 2025 delivery.
- + Located at the gateway to Indio, just South of Jefferson St.
- Madison St. is the direct link to the famous Coachella and Stagecoach Music Festivals.