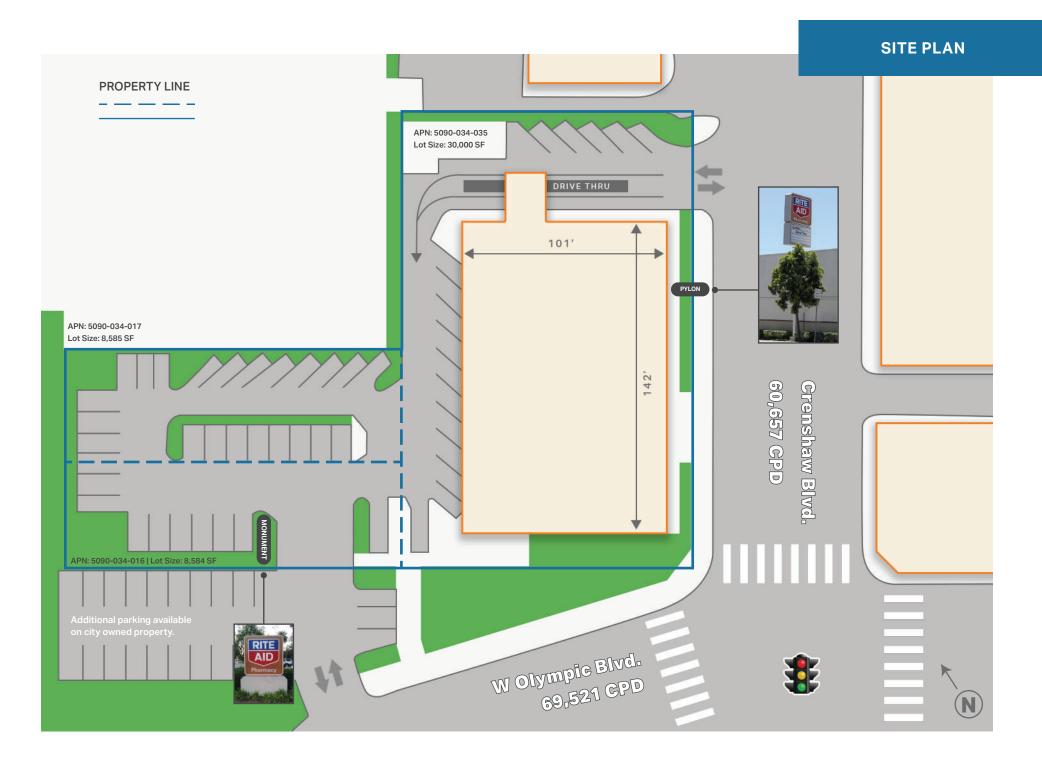

## **PROPERTY HIGHLIGHTS**

- + Rare freestanding junior box opportunity located in Wilshire Park.
- + Signalized corner of two major arterials (Crenshaw Blvd & Olympic Blvd 130,000 CPD).
- + Abundant parking (52 exclusive stalls).
- + Extremely dense, moderate income trade area.
- + Site serves multiple trade areas including Koreatown, Hancock Park, and Windsor Village.