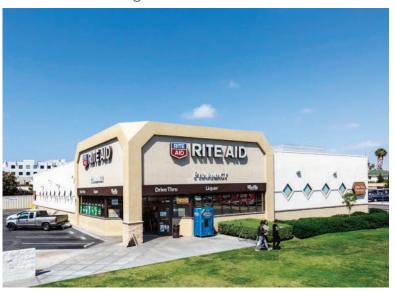

or Village.

| DEMOGRAPHICS: |                          | 1 MILE    | 2 MILE    | 3MILE    |
|---------------|--------------------------|-----------|-----------|----------|
| 22            | Population               | 54,467    | 267,881   | 596,859  |
| -,-           | Daytime<br>Population    | 19,248    | 89,051    | 192,310  |
|               | Households               | 21,420    | 107,022   | 233,099  |
| AVG           | Avg.<br>Household Income | \$115,198 | \$101,883 | \$97,421 |
| MED           | Med.<br>Household Income | \$77,354  | \$74,956  | \$72,784 |

#### **TRAFFIC COUNTS**



Crenshaw Blvd: North: 28,461 CPD

South: 32,196 CPD

Olympic Blvd: West: 33,902 CPD

East: 35,619 CPD

tal: 130,178 CPD

#### WALK SCORE



#### **OLYMPIC/CRENSHAW**







## Northeast Facing View



## West Facing View









### **1 & 3 MILE AREA OVERVIEW**