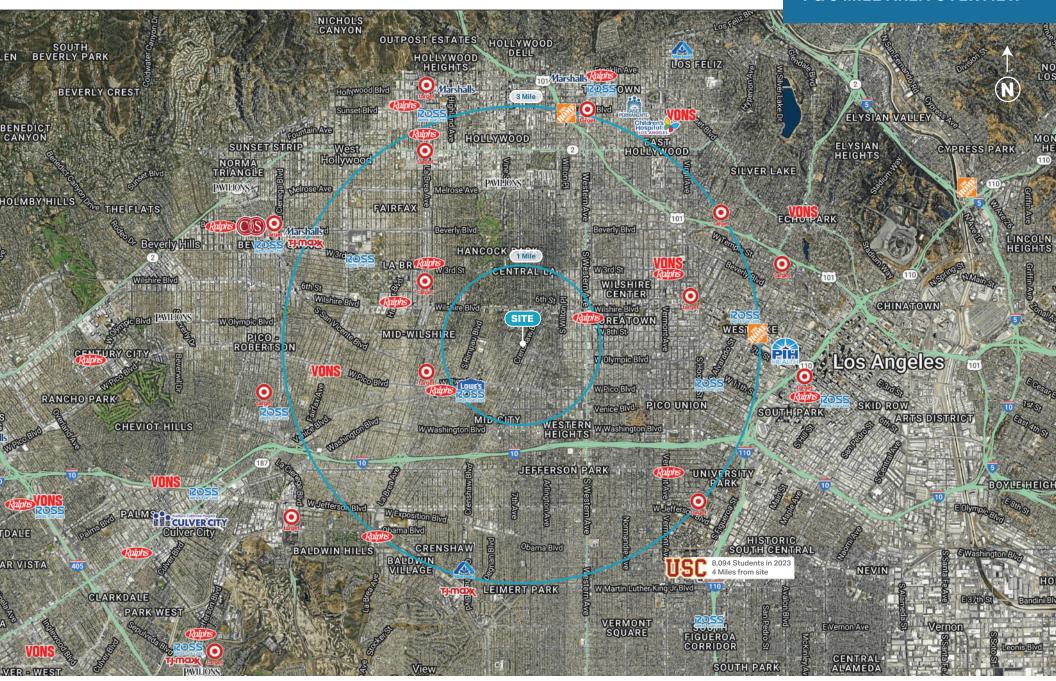

## **PROPERTY HIGHLIGHTS**

- + Rare freestanding junior box opportunity located in Wilshire Park.
- + Signalized corner of two major arterials (Crenshaw Blvd & Olympic Blvd 130,000 CPD).
- + Abundant parking (52 exclusive stalls).
- + Extremely dense, moderate income trade area.
- + Site serves multiple trade areas including Koreatown, Hancock Park, and Windsor Village.

| DEMOGRAPHICS: |                          | 1 MILE    | 2 MILE    | 3MILE    |
|---------------|--------------------------|-----------|-----------|----------|
| 22            | Population               | 54,467    | 267,881   | 596,859  |
| -,-           | Daytime<br>Population    | 19,248    | 89,051    | 192,310  |
|               | Households               | 21,420    | 107,022   | 233,099  |
| AVG           | Avg.<br>Household Income | \$115,198 | \$101,883 | \$97,421 |
| MED           | Med.<br>Household Income | \$77,354  | \$74,956  | \$72,784 |

### **1 & 3 MILE AREA OVERVIEW**