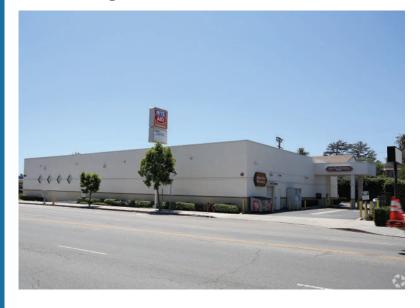

HICS: |                          | 1 MILE    | 2 MILE    | 3MILE    |
|---------------|--------------------------|-----------|-----------|----------|
| 22            | Population               | 54,467    | 267,881   | 596,859  |
| -,-           | Daytime<br>Population    | 19,248    | 89,051    | 192,310  |
|               | Households               | 21,420    | 107,022   | 233,099  |
| AVG           | Avg.<br>Household Income | \$115,198 | \$101,883 | \$97,421 |
| MED           | Med.<br>Household Income | \$77,354  | \$74,956  | \$72,784 |

#### **TRAFFIC COUNTS**



Crenshaw Blvd: North: 28,461 CPD

South: 32,196 CPD

Olympic Blvd: West: 33,902 CPD

East: 35,619 CPD

tal: 130,178 CPD

#### WALK SCORE



#### **OLYMPIC/CRENSHAW**







## Northeast Facing View



## West Facing View









### **1 & 3 MILE AREA OVERVIEW**