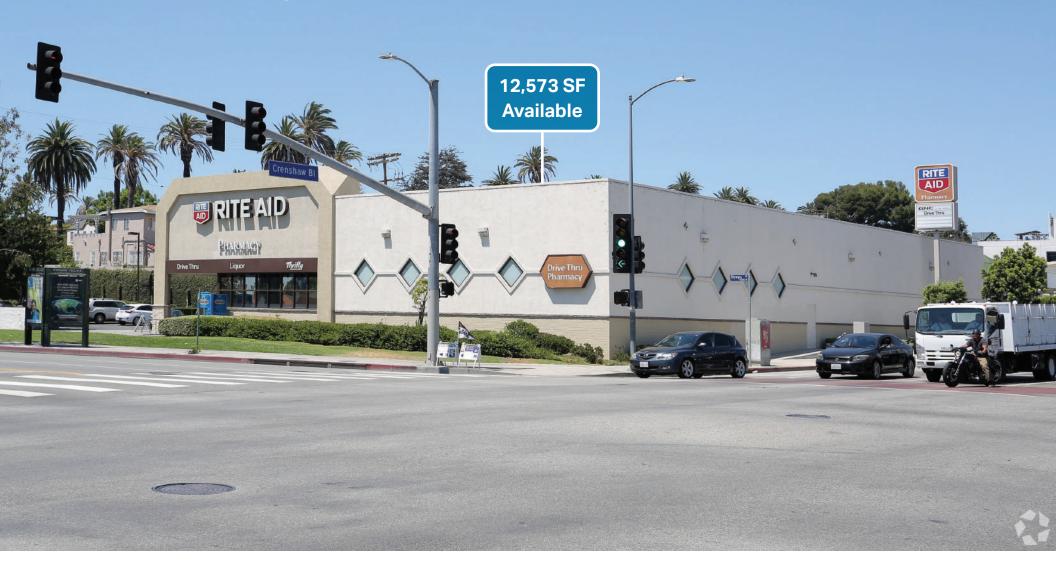

## **FOR LEASE** | 12,573 SF

## **PROPERTY HIGHLIGHTS**

- + Rare freestanding junior box opportunity located in Wilshire Park.
- + Signalized corner of two major arterials (Crenshaw Blvd & Olympic Blvd 130,000 CPD).
- + Abundant parking (52 exclusive stalls).
- + Extremely dense, moderate income trade area.
- + Site serves multiple trade areas including Koreatown, Hancock Park, and Windsor Village.

#### **TRAFFIC COUNTS**

Crenshaw Blvd: North: 28,461 CPD

South: 32,196 CPD

Olympic Blvd: West: 33,902 CPD

East: 35,619 CPD

tal: 130,178 CPD