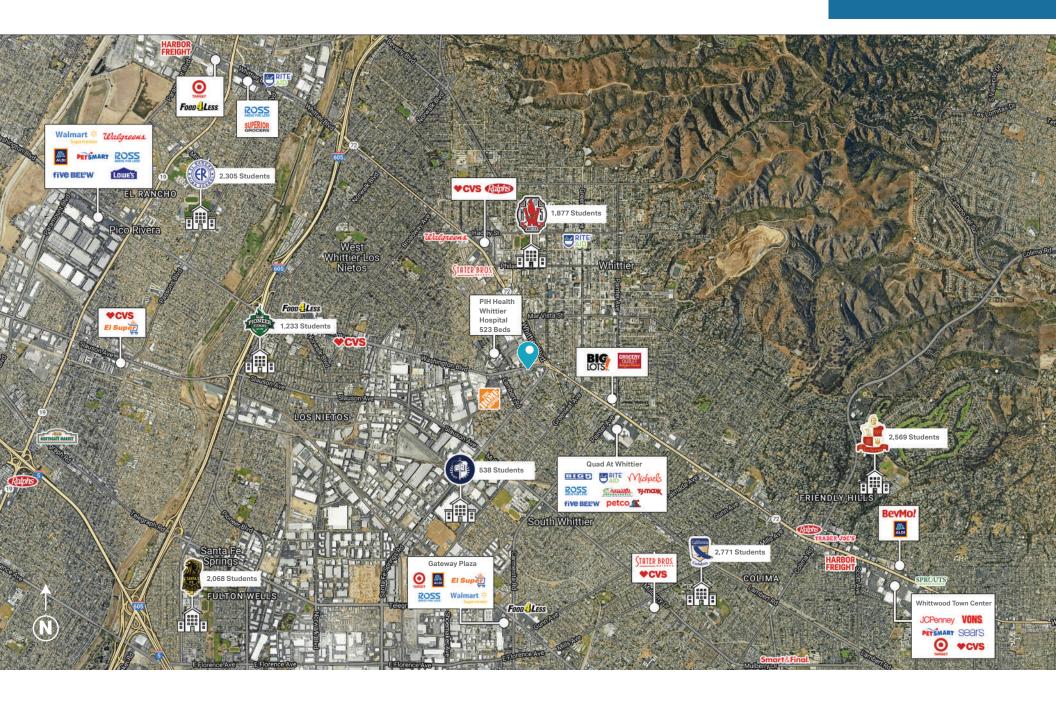

lding with surface level parking
- Easily accessible building with proximity to Whittier Blvd (39,353 CPD)
- Located within 1,000 feet of the PIH Health Whittier Hospital (523 beds)



PER MONTH: 5K

VISITS

PER YEAR: 56

**Please Contact** 

**JACK FARLO** 

310.451.8171 X220

JFARLO@EPSTEEN.COM

BBE LIC: 02067/49







## **DEMOGRAPHICS:**

## **Population**

**1MILE** 28,734

**2MILE** 91,403

**3MILE** 162,802



## **Daytime Population**

**1MILE** 15,073

**2 MILE** 36,817

**3MILE** 68,981

#### Avg. Household Income



**1MILE** \$87,320

**2 MILE** \$114,240

**3MILE** \$122,341

### Avg. Median Income



**1MILE** \$70,557

**2 MILE** \$87,615

**3MILE** \$91,586



#### **TRAFFIC COUNTS**

Washington Blvd: 22,957 CPD

Whittier Blvd: 39,353 CPD





#### **3-Mi RETAIL AERIAL**