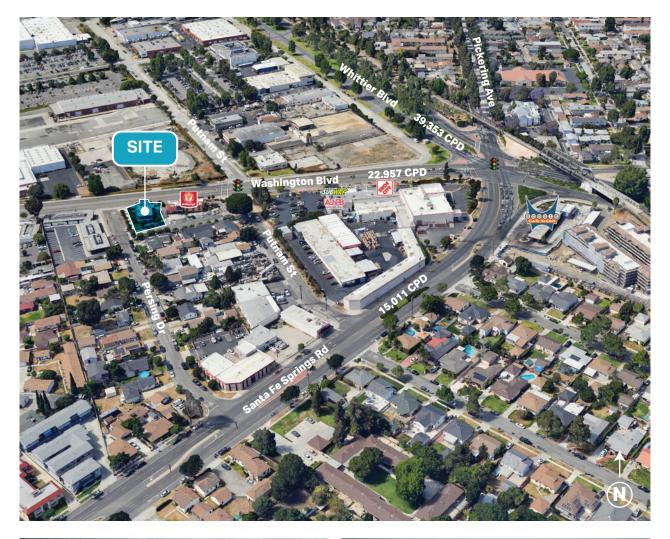

## PROPERTY HIGHLIGHTS

- + 2,300 SF Assignment of lease
- + Initial term ends 7/15/2029 with three 5-year options
- + Located in an extremely dense moderate income trade area
- Highly visible freestanding building with surface level parking
- Easily accessible building with proximity to Whittier Blvd (39,353 CPD)
- Located within 1,000 feet of the PIH Health Whittier Hospital (523 beds)

#### **TRAFFIC COUNTS**

Washington Blvd: 22,957 CPD

Whittier Blvd: 39,353 CPD