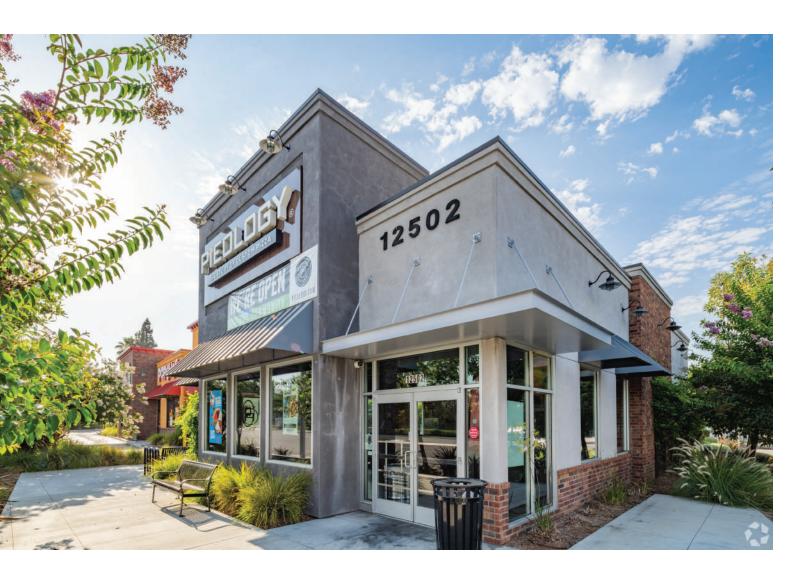

# **RESTAURANT AVAILABLE**

12502 Washington Blvd, Whittier CA 90602

## PROPERTY HIGHLIGHTS

- + 2,300 SF Assignment of lease
- + Initial term ends 7/15/2029 with three 5-year options
- + Located in an extremely dense moderate income trade area
- Highly visible freestanding building with surface level parking
- Easily accessible building with proximity to Whittier Blvd (39,353 CPD)
- Located within 1,000 feet of the PIH Health Whittier Hospital (523 beds)