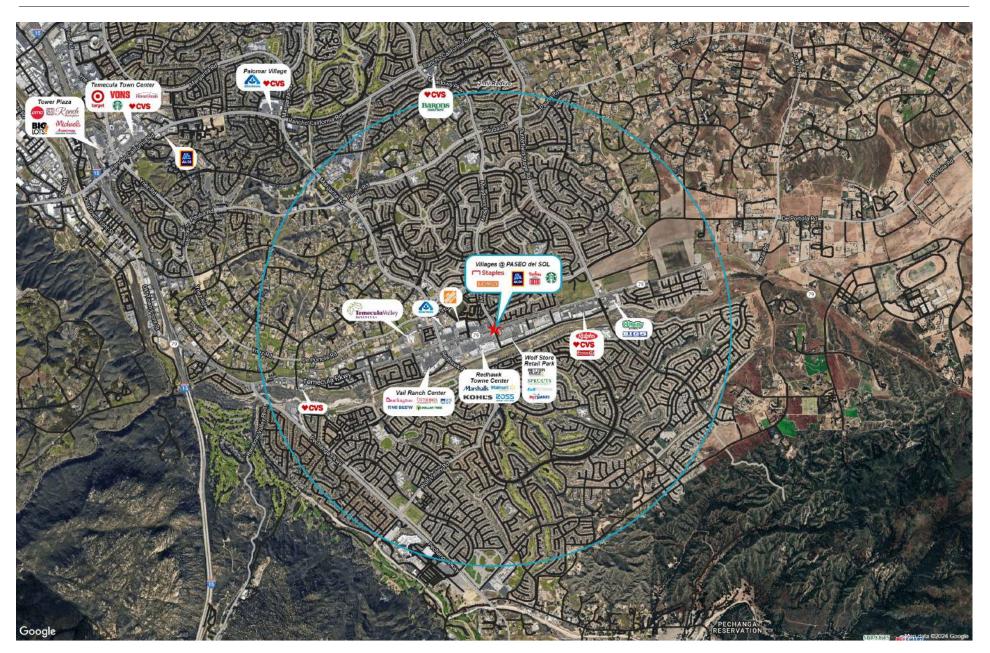

@ PASEO del SOL

### Temecula Pkwy & Meadows Parkway, Temecula

# 10,040 SF FOR LEASE



### PLEASE CONTACT

**AUSTIN COLE** 

310.451.8171 X251

ACOLE@EPSTEEN.COM

BRE LIC: 02099736

- ADJACENT TO NEW ALDI GROCERY STORE
- GREY SHELL CONDITION
- JOIN TENANTS









Population Daytime Population

1 mile: 18,166 1 mile: 5,951 2 mile: 58,009 2 mile: 10,614 3 mile: 83,725 3 mile: 15,174



Med. Household Income

1 mile: \$120,064 2 mile: \$127,949 3 mile: \$121,530



Traffic Count

Temecula Pkwy (west) 34,103 CPD Temecula Pkwy (east) 26,038 CPD

### Site Plan





### **SITE FEATURES:**

**62' OF FRONTAGE** 

STRONG CO-TENANCY

- NEW STORE FRONT & BUILDING SIGNAGE
- SIDE & REAR ACCESS WITH ROLL-UP & MAN DOORS
- OFFERED ON A LONG TERM LEASE
- DELIVERED IN A SHELL CONDITION

## TRADE AERIAL



## Floor Plan