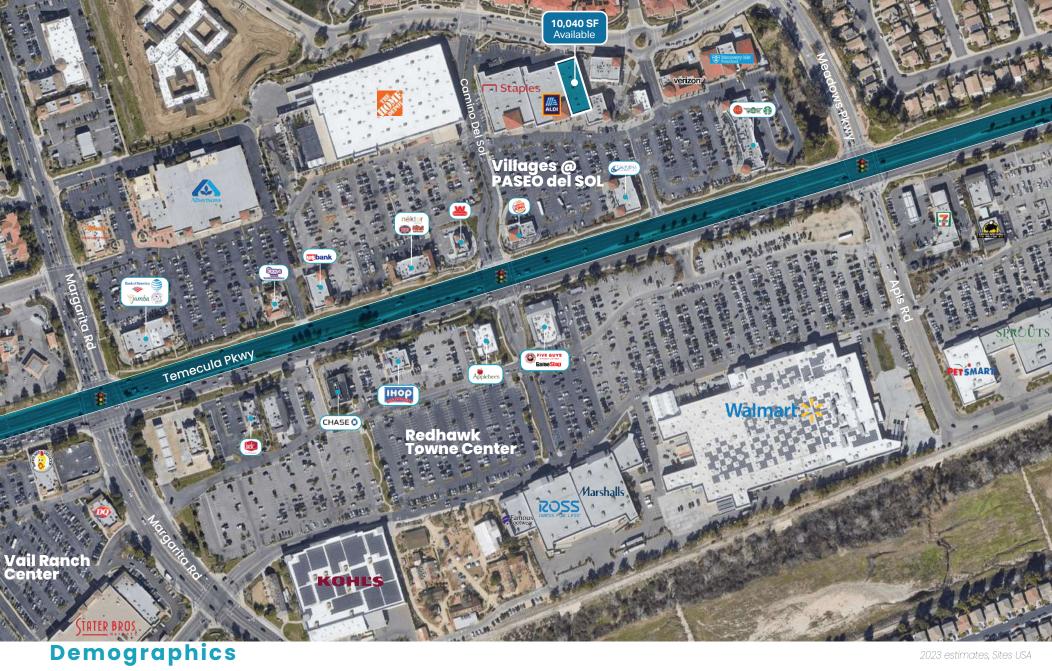

# Villages @ PASEO del SOL

### Temecula Pkwy & Meadows Parkway, Temecula

# 10,040 SF FOR LEASE

Med. Household Income

1 mile: \$120,064 2 mile: \$127,949 3 mile: \$121,530

Traffic Count

Temecula Pkwy (west) 34,103 CPD Temecula Pkwy (east) 26,038 CPD