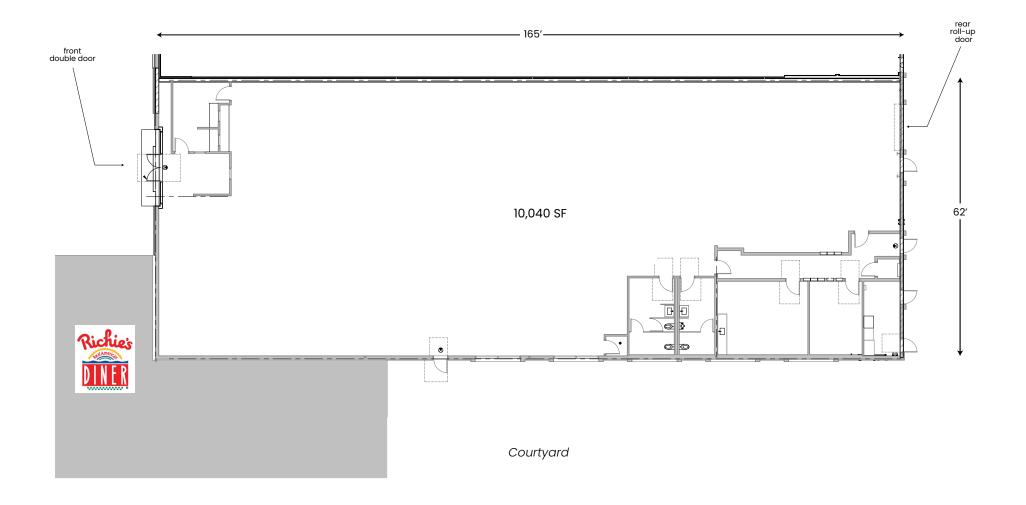

### Site Plan

### **SITE FEATURES:**

**62' OF FRONTAGE** 

STRONG CO-TENANCY

- NEW STORE FRONT & BUILDING SIGNAGE
- SIDE & REAR ACCESS WITH ROLL-UP & MAN DOORS
- OFFERED ON A LONG TERM LEASE
- DELIVERED IN A SHELL CONDITION

## Floor Plan