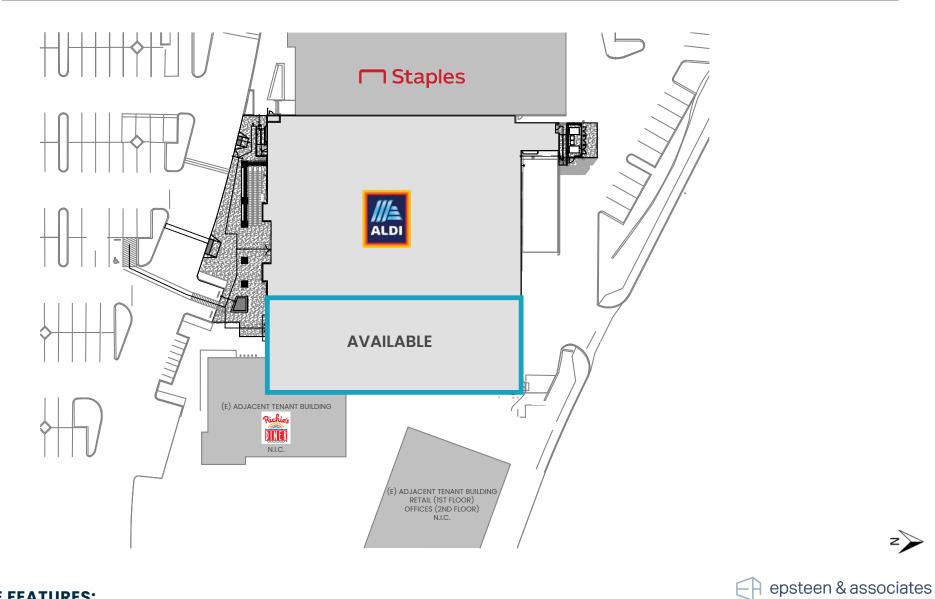

### Site Plan

### **SITE FEATURES:**

**62' OF FRONTAGE** 

STRONG CO-TENANCY

- NEW STORE FRONT & BUILDING SIGNAGE
- SIDE & REAR ACCESS WITH ROLL-UP & MAN DOORS
- OFFERED ON A LONG TERM LEASE
- DELIVERED IN A SHELL CONDITION