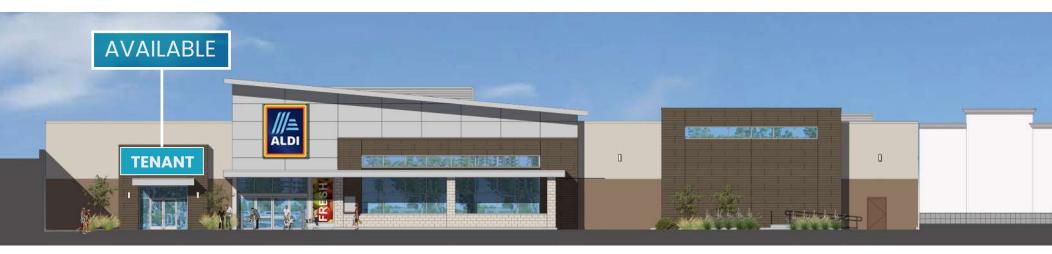

# Fontana Sierra Plaza

### NWQ Sierra Ave & Valley Blvd, Fontana

### 5,717 SF FOR LEASE

9954 Sierra Ave, Fontana

#### **PROPERTY HIGHLIGHTS**

- JR. ANCHOR POSITION IN PROMINENT FONTANA INTERSECTION OF VALLEY & SIERRA
- ACROSS FROM THE KAISER PERMANENTE MEDICAL FACILITY
- SIERRA AVE CONNECTS THE 210/10 FWY TO DOWNTOWN FONTANA
- NEAR THE SIERRA AVE/10 FWY ON/OFF RAMPS