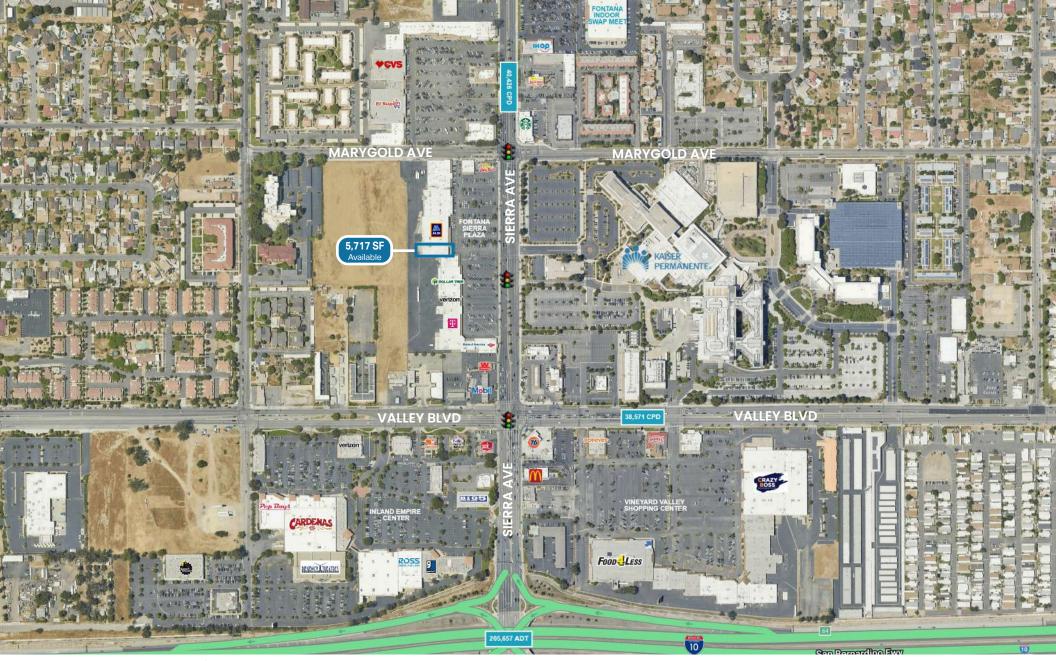

#### NEARBY BUSINESSES

Med. Household Income 1 mile: \$71,589 2 mile: \$75,998 3 mile: \$78,875 Traffic Count Sierra Ave (north) 40,426 CPD Valley Blvd (east) 38,571 CPD I-10 @ Sierra Ave 205,657 ADT

The information contained herein has been obtained from sources we deem reliable. While we have no reason to doubt its accuracy, we do not guarantee it. All measurements, facts and drawings shown are approximate, subject to change, and should be independently verified, as they are not to be relied upon as a precise representation from this office.