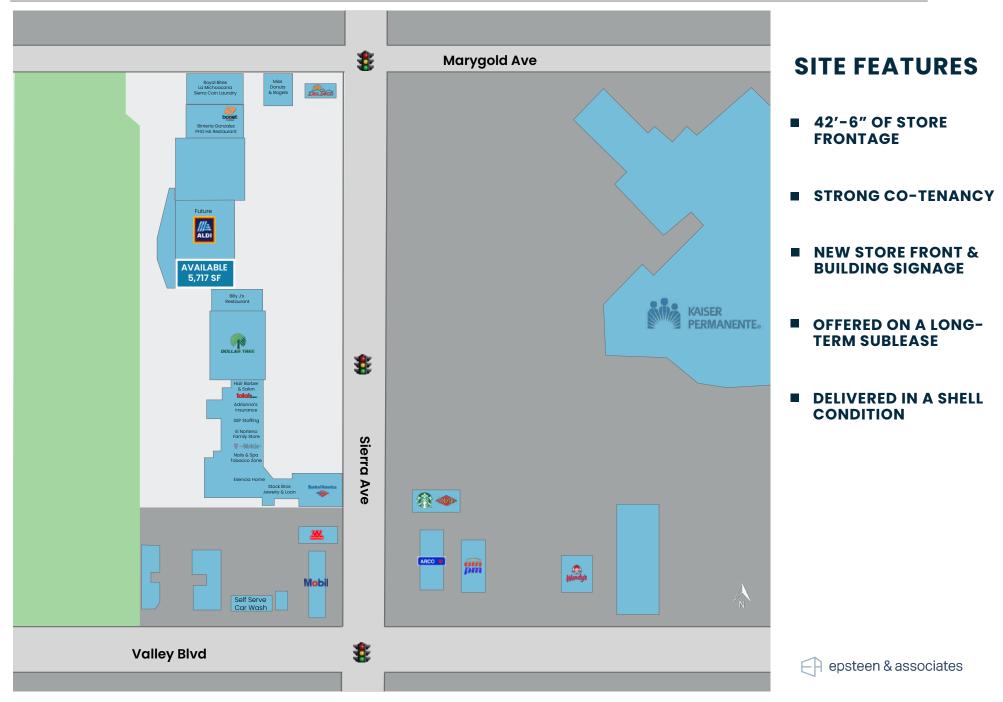

## Site Plan

The information contained herein has been obtained from sources we deem reliable. While we have no reason to doubt its accuracy, we do not guarantee it. All measurements, facts and drawings shown are approximate, subject to change, and should be independently verified, as they are not to be relied upon as a precise representation from this office.

#### **PROPERTY HIGHLIGHTS**

- JR. ANCHOR POSITION IN PROMINENT FONTANA INTERSECTION OF VALLEY & SIERRA
- ACROSS FROM THE KAISER PERMANENTE MEDICAL FACILITY
- SIERRA AVE CONNECTS THE 210/10 FWY TO DOWNTOWN FONTANA
- NEAR THE SIERRA AVE/10 FWY ON/OFF RAMPS