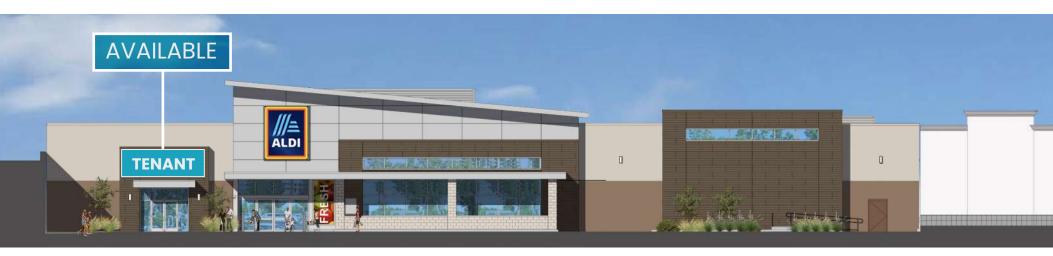

# Fontana Sierra Plaza

### NWQ Sierra Ave & Valley Blvd, Fontana

### 5,717 SF FOR LEASE

9954 Sierra Ave, Fontana

#### **PROPERTY HIGHLIGHTS**

- JR. ANCHOR POSITION IN PROMINENT FONTANA INTERSECTION OF VALLEY & SIERRA
- ACROSS FROM THE KAISER PERMANENTE MEDICAL FACILITY
- SIERRA AVE CONNECTS THE 210/10 FWY TO DOWNTOWN FONTANA
- NEAR THE SIERRA AVE/10 FWY ON/OFF RAMPS