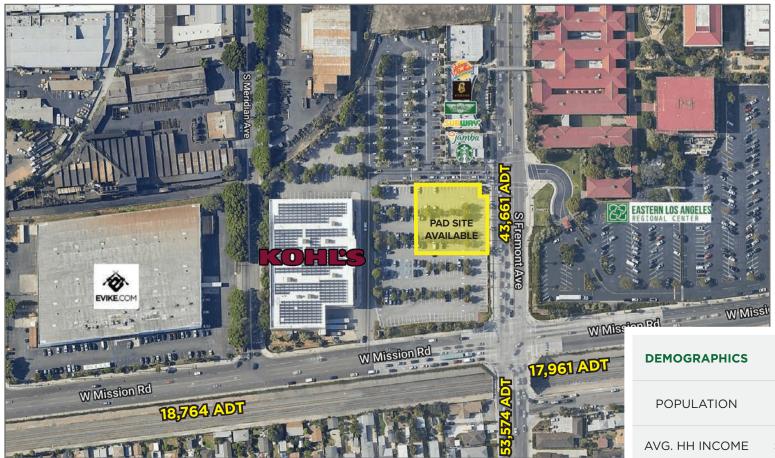

## KOHL'S PAD SITE - GROUND LEASE ONLY 1341 S FREMONT AVE, ALHAMBRA, CA, 91803 (#790 ALHAMBRA)

AREA ANCHORS:

| DEMOGRAPHICS         | 1 MILE    | 3 MILES   | 5 MILES   |
|----------------------|-----------|-----------|-----------|
| POPULATION           | 27,700    | 263,990   | 726,193   |
| AVG. HH INCOME       | \$121,190 | \$129,340 | \$128,759 |
| HOUSEHOLDS           | 9,284     | 91,956    | 243,538   |
| CONSUMER<br>SPENDING | \$744.87M | \$7.8B    | \$20.61B  |

- Pad site available for ground lease (approx. location shown above)
- Located at NWQ Fremont St & Mission Rd
- Neighboring-Tenants include Starbucks, Jamba Juice, Subway, Johnny Rockets
- Other retailers in the sub-market include Costco, Target, PetSmart