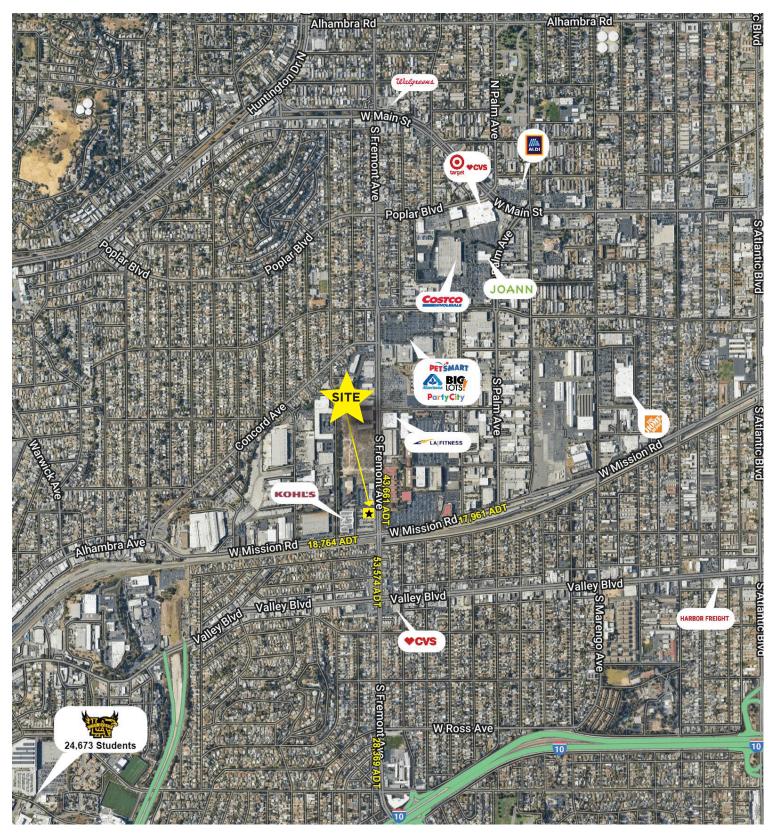

- Pad site available for ground lease (approx. location shown above)
- Located at NWQ Fremont St & Mission Rd
- Neighboring-Tenants include Starbucks, Jamba Juice, Subway, Johnny Rockets
- Other retailers in the sub-market include Costco, Target, PetSmart