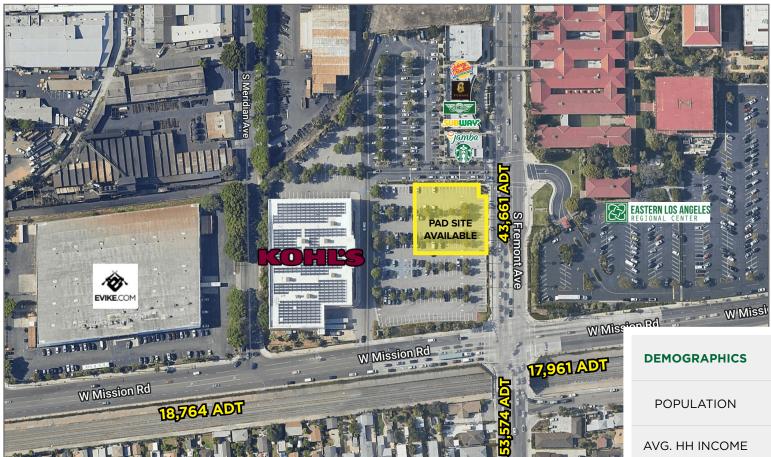

## KOHL'S PAD SITE - GROUND LEASE ONLY 1341 S FREMONT AVE, ALHAMBRA, CA, 91803 (#790)

TARGET

PETSMART

**AREA ANCHORS:** 

| DEMOGRAPHICS         | 1 MILE    | 3 MILES   | 5 MILES   |
|----------------------|-----------|-----------|-----------|
| POPULATION           | 27,700    | 263,990   | 726,193   |
| AVG. HH INCOME       | \$121,190 | \$129,340 | \$128,759 |
| HOUSEHOLDS           | 9,284     | 91,956    | 243,538   |
| CONSUMER<br>SPENDING | \$744.87M | \$7.8B    | \$20.61B  |

- Pad site available for ground lease (approx. location shown above)
- Located at NWQ Fremont St & Mission Rd
- Neighboring-Tenants include Starbucks, Jamba Juice, Subway, Johnny Rockets
- Other retailers in the sub-market include Costco, Target, PetSmart