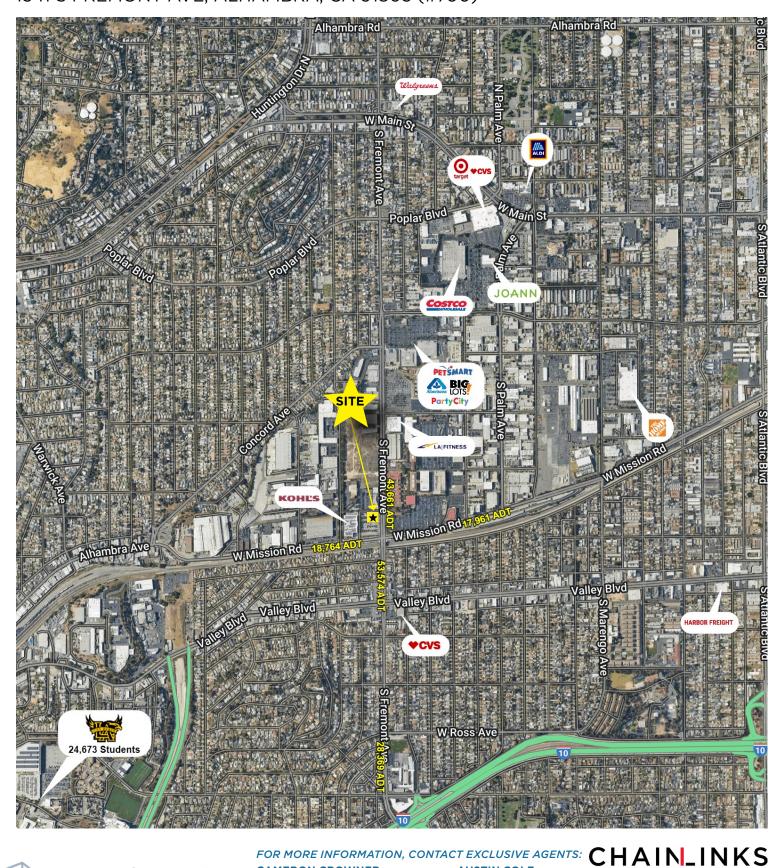

## **KOHL'S ANCHORED PAD SITE** S FREMONT AVE, ALHAMBRA, CA 91803 (#790)

epsteen & associates cameron crowner
ccrowner@epsteen.com

(310)451-8171 ext. 240

**AUSTIN COLE** acole@epsteen.com (310)451-8171 ext. 251 RETAIL ADVISORS