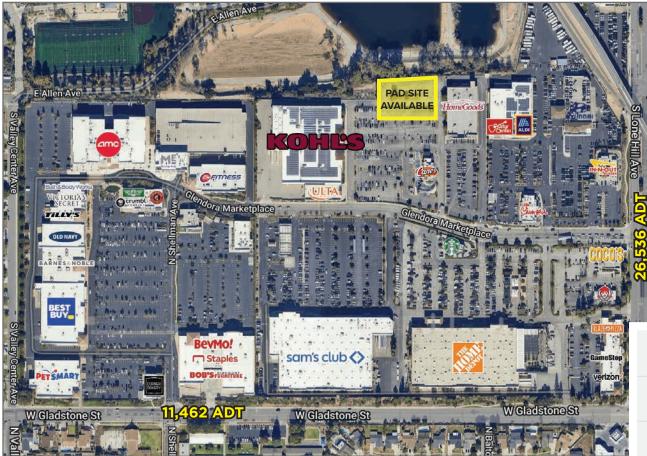

## **KOHL'S PAD SITE - GROUND LEASE ONLY**

1225 S LONE HILL AVE, GLENDORA, CA 91740 (#595 GLENDORA)

**AREA ANCHORS:** 

| DEMOGRAPHICS         | 1 MILE    | 3 MILES   | 5 MILES   |
|----------------------|-----------|-----------|-----------|
| POPULATION           | 12,260    | 112,764   | 276,901   |
| AVG. HH INCOME       | \$153,722 | \$145,525 | \$134,479 |
| HOUSEHOLDS           | 4,276     | 39,795    | 91,470    |
| CONSUMER<br>SPENDING | \$411.11M | \$3.68B   | \$7.97B   |

- Pad site available for ground lease (approx. location shown above)
- Located at NWQ Lone Hill Ave & Glendora Marketplace
- Co-Tenants include Ulta, Homegoods, ALDI, Guitar Center, In-n-Out, Chick-fil-A Raising Cane's
- Other retailers in the sub-market include Home Depot, Sam's Club, Best Buy