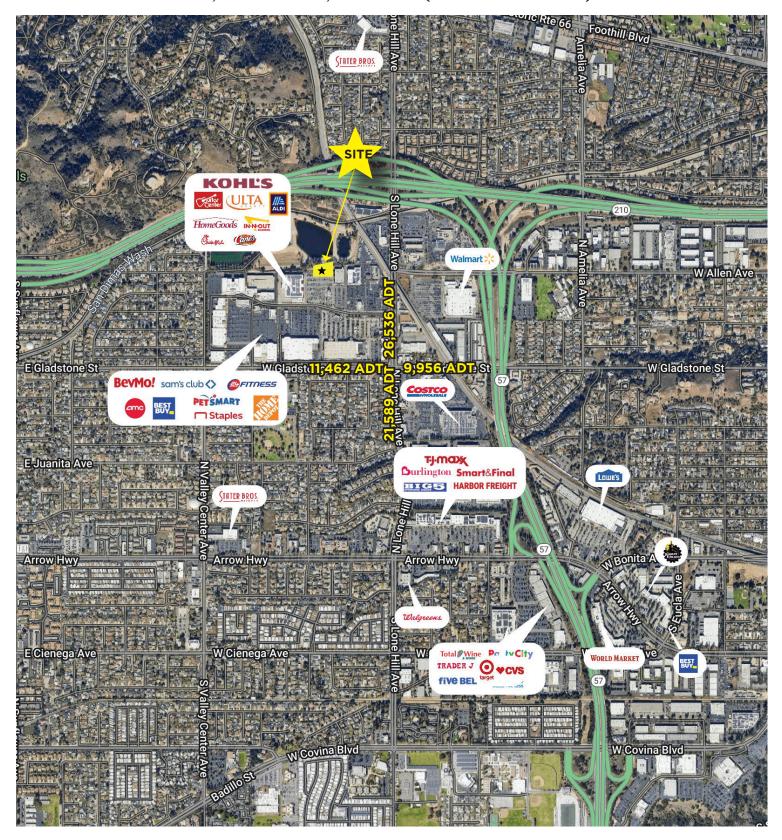

## **KOHL'S PAD SITE - GROUND LEASE ONLY**

1225 S LONE HILL AVE, GLENDORA, CA 91740 (#595 GLENDORA)

**AREA ANCHORS:** 

| DEMOGRAPHICS         | 1 MILE    | 3 MILES   | 5 MILES   |
|----------------------|-----------|-----------|-----------|
| POPULATION           | 12,260    | 112,764   | 276,901   |
| AVG. HH INCOME       | \$153,722 | \$145,525 | \$134,479 |
| HOUSEHOLDS           | 4,276     | 39,795    | 91,470    |
| CONSUMER<br>SPENDING | \$411.11M | \$3.68B   | \$7.97B   |

- Pad site available for ground lease (approx. location shown above)
- Located at NWQ Lone Hill Ave & Glendora Marketplace
- Co-Tenants include Ulta, Homegoods, ALDI, Guitar Center, In-n-Out, Chick-fil-A Raising Cane's
- Other retailers in the sub-market include Home Depot, Sam's Club, Best Buy