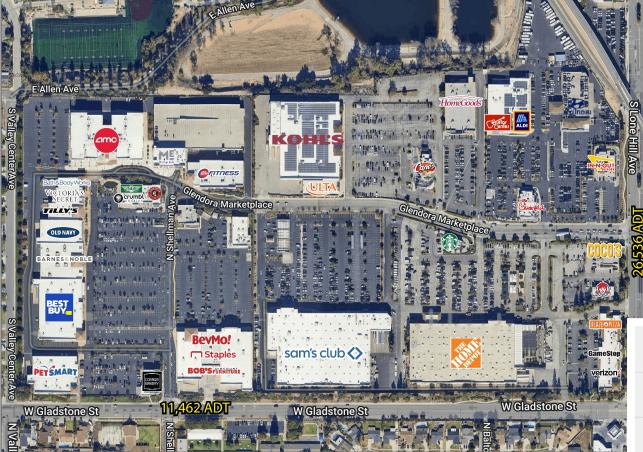

## **KOHL'S PAD SITE - GROUND LEASE ONLY**

1225 S LONE HILL AVE, GLENDORA, CA 91740 (#595)

**AREA ANCHORS:** 

| DEMOGRAPHICS         | 1 MILE    | 3 MILES   | 5 MILES   |
|----------------------|-----------|-----------|-----------|
| POPULATION           | 12,260    | 112,764   | 276,901   |
| AVG. HH INCOME       | \$153,722 | \$145,525 | \$134,479 |
| HOUSEHOLDS           | 4,276     | 39,795    | 91,470    |
| CONSUMER<br>SPENDING | \$411.11M | \$3.68B   | \$7.97B   |

- Pad site available for ground lease (approx. location shown above)
- Located at NWQ Lone Hill Ave & Glendora Marketplace
- Co-Tenants include Ulta, Homegoods, ALDI, Guitar Center, In-n-Out, Chick-fil-A Raising Cane's
- Other retailers in the sub-market include Home Depot, Sam's Club, Best Buy