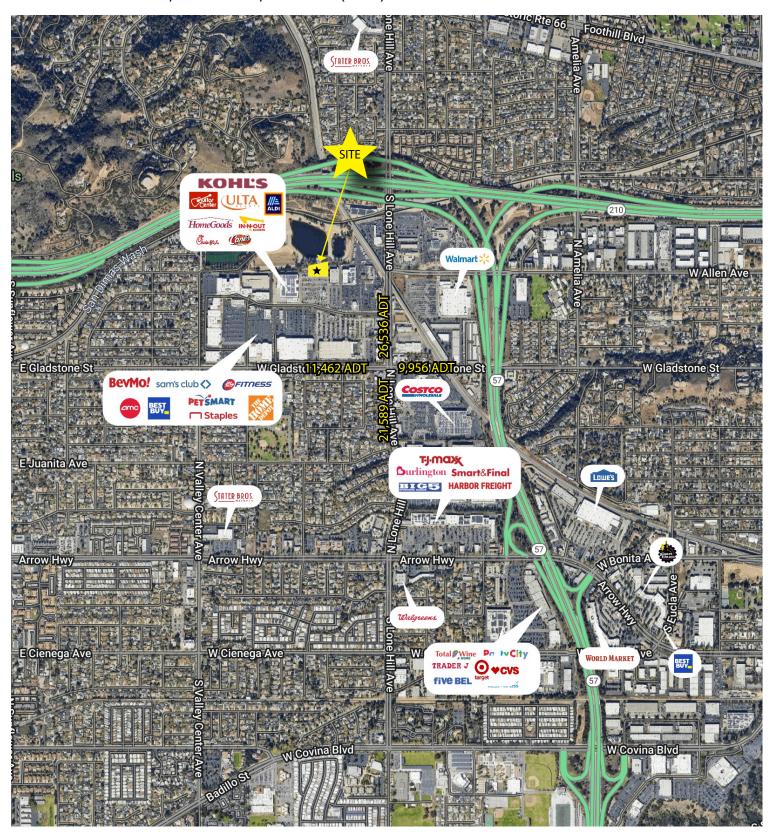

## **KOHL'S PAD SITE - GROUND LEASE ONLY**

1225 S LONE HILL AVE, GLENDORA, CA 91740 (#595)

**AREA ANCHORS:** 

| DEMOGRAPHICS         | 1 MILE    | 3 MILES   | 5 MILES   |
|----------------------|-----------|-----------|-----------|
| POPULATION           | 12,260    | 112,764   | 276,901   |
| AVG. HH INCOME       | \$153,722 | \$145,525 | \$134,479 |
| HOUSEHOLDS           | 4,276     | 39,795    | 91,470    |
| CONSUMER<br>SPENDING | \$411.11M | \$3.68B   | \$7.97B   |

- Pad site available for ground lease (approx. location shown above)
- Located at NWQ Lone Hill Ave & Glendora Marketplace
- Co-Tenants include Ulta, Homegoods, ALDI, Guitar Center, In-n-Out, Chick-fil-A Raising Cane's
- Other retailers in the sub-market include Home Depot, Sam's Club, Best Buy