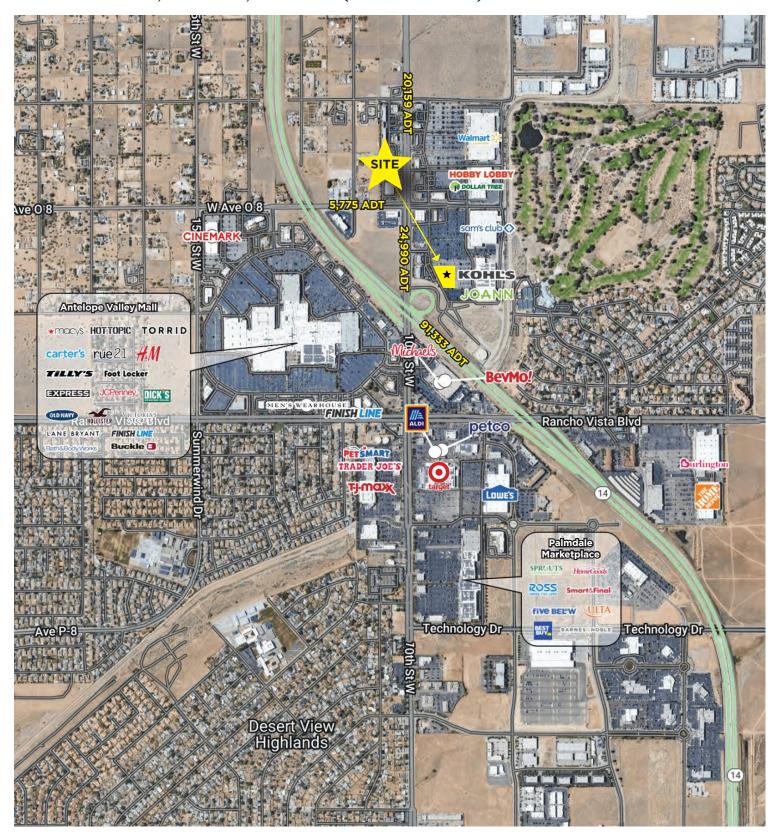

## **KOHL'S PAD SITE - GROUND LEASE ONLY**

39850 10th St W, Palmdale, CA 93551 (#753 Palmdale)

AREA ANCHORS:

- Pad site available for ground lease (approx. location shown above)
- · Located at 10th St W & 14 FWY
- Neighboring-Tenants include Joann, Walmart Supercenter, Sam's Club & Hobby Lobby
- Other retailers in the sub-market include Michael's, TJ Maxx, Ross & Homegoods