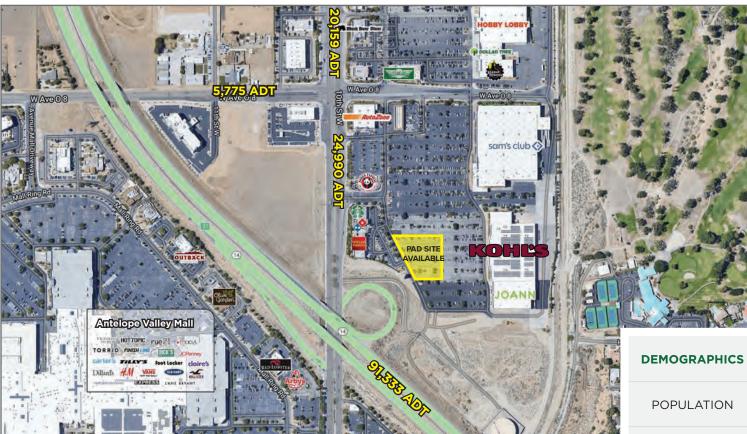

## **KOHL'S PAD SITE - GROUND LEASE ONLY**

39850 10th St W, Palmdale, CA 93551 (#753 Palmdale)

AREA ANCHORS:

- Pad site available for ground lease (approx. location shown above)
- · Located at 10th St W & 14 FWY
- Neighboring-Tenants include Joann, Walmart Supercenter, Sam's Club & Hobby Lobby
- Other retailers in the sub-market include Michael's, TJ Maxx, Ross & Homegoods