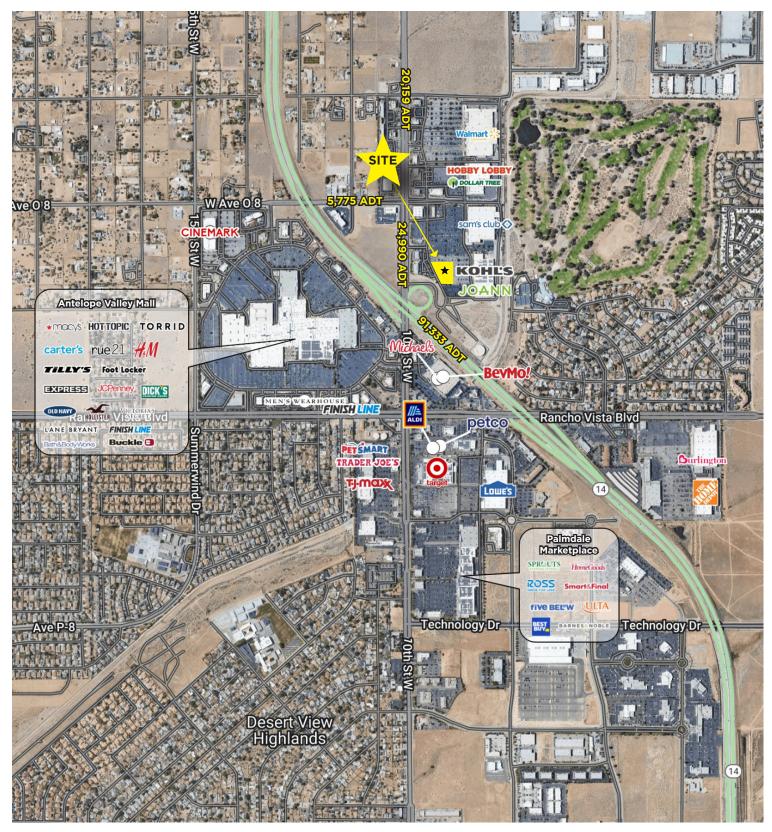

## KOHL'S PAD SITE - GROUND LEASE ONLY 39850 10th St W, Palmdale, CA 93551 (#753)

- Pad site available for ground lease (approx. location shown above)
- Located at 10th St W & 14 FWY
- Neighboring-Tenants include Joann, Walmart Supercenter, Sam's Club & Hobby Lobby
- Other retailers in the sub-market include Michael's, TJ Maxx, Ross & Homegoods

## **KOHL'S ANCHORED PAD SITE**

39850 10th St W, Palmdale, CA 93551 (#753)

(310)451-8171 ext. 240

**AUSTIN COLE** acole@epsteen.com (310)451-8171 ext. 251

FOR MORE INFORMATION, CONTACT EXCLUSIVE AGENTS: CHAINLINKS RETAIL ADVISORS