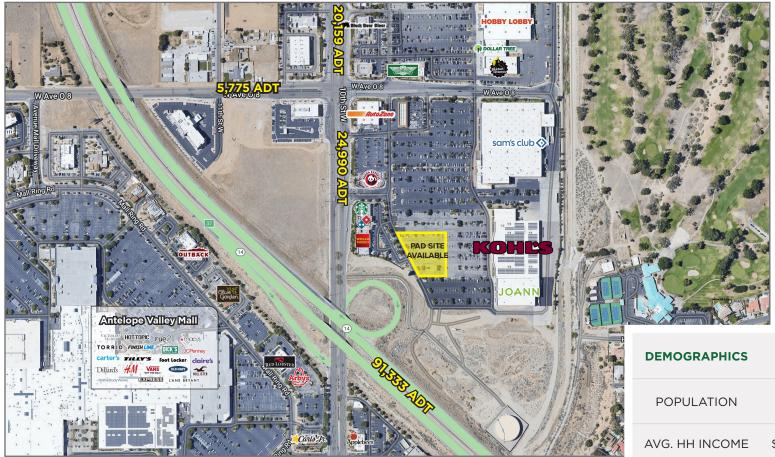

## KOHL'S PAD SITE - GROUND LEASE ONLY 39850 10th St W, Palmdale, CA 93551 (#753)

- Pad site available for ground lease (approx. location shown above)
- Located at 10th St W & 14 FWY
- Neighboring-Tenants include Joann, Walmart Supercenter, Sam's Club & Hobby Lobby
- Other retailers in the sub-market include Michael's, TJ Maxx, Ross & Homegoods

**AREA ANCHORS:** 

| DEMOGRAPHICS         | 1 MILE     | 3 MILES   | 5 MILES   |
|----------------------|------------|-----------|-----------|
| POPULATION           | 5,580      | 51,035    | 137,942   |
| AVG. HH INCOME       | \$110,005  | \$105,987 | \$107,146 |
| HOUSEHOLDS           | 1,838      | 16,296    | 44,440    |
| CONSUMER<br>SPENDING | \$138.25 M | \$1.18 B  | \$3.27 B  |