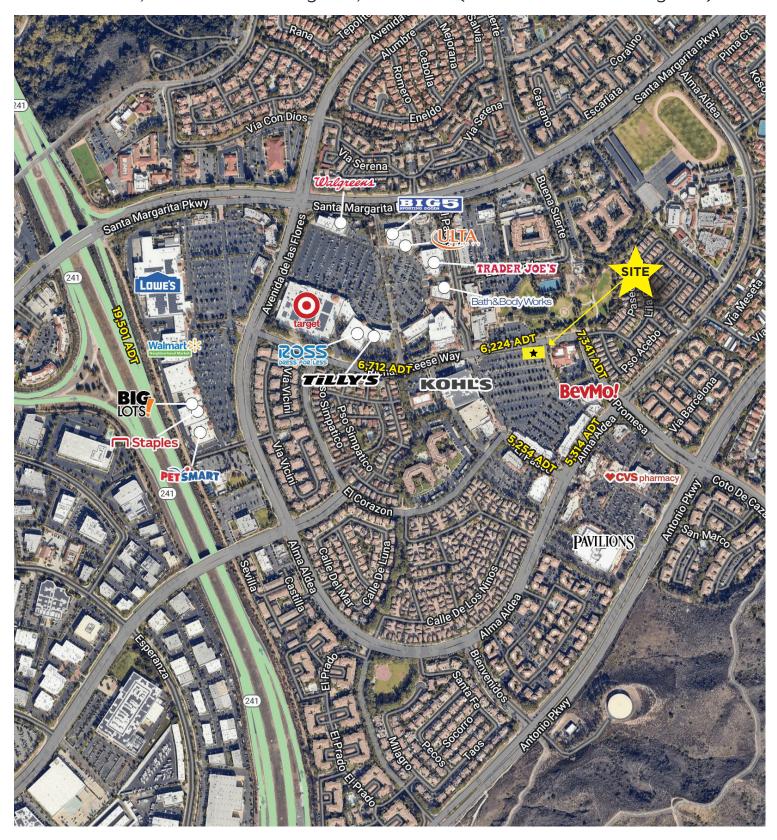

- Pad site available for ground lease (approx. location shown above)
- · Located at Plaza El Paseo
- Neighboring-Tenants include Bevmo, Ross, Tilly's, Chipotle & Wingstop
- Other retailers in the sub-market include Target, Trader Joe's, Ulta & Big 5