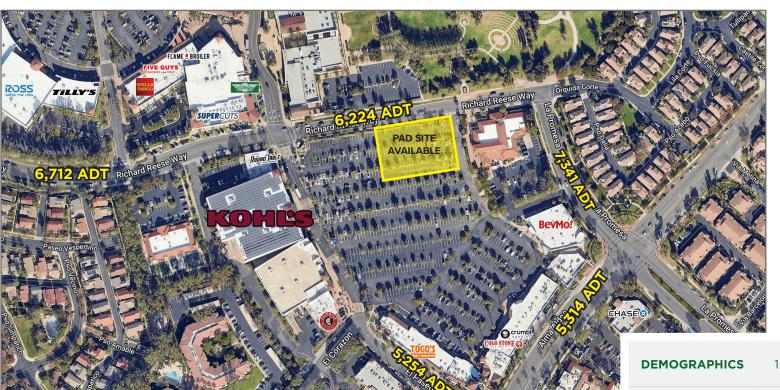

## **KOHL'S PAD SITE - GROUND LEASE ONLY**

22215 El Paseo, Rancho Santa Margarita, CA 92688 (#548 Rancho San Margarita)

**AREA ANCHORS:** 

| DEMOGRAPHICS         | 1 MILE     | 3 MILES   | 5 MILES   |
|----------------------|------------|-----------|-----------|
| POPULATION           | 13,943     | 72,346    | 163,066   |
| AVG. HH INCOME       | \$149,889  | \$208,830 | \$203,599 |
| HOUSEHOLDS           | 5,536      | 27,294    | 59,614    |
| CONSUMER<br>SPENDING | \$525.76 M | \$3.4 B   | \$7.24 B  |

- Pad site available for ground lease (approx. location shown above)
- · Located at Plaza El Paseo
- Neighboring-Tenants include Bevmo, Ross, Tilly's, Chipotle & Wingstop
- Other retailers in the sub-market include Target, Trader Joe's, Ulta & Big 5