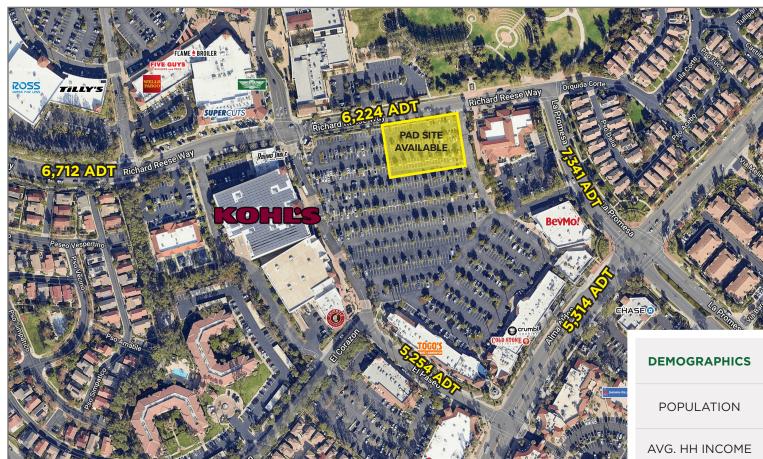

## **KOHL'S PAD SITE - GROUND LEASE ONLY** 22215 El Paseo, Rancho Santa Margarita, CA 92688 (#548)

- Pad site available for ground lease (approx. location shown above)
- Located at Plaza El Paseo
- Neighboring-Tenants include Bevmo, Ross, Tilly's, Chipotle & Wingstop
- Other retailers in the sub-market include Target, Trader Joe's, Ulta & Big 5

*Tilly's* BevMo!

| DEMOGRAPHICS         | 1 MILE     | 3 MILES   | 5 MILES   |
|----------------------|------------|-----------|-----------|
| POPULATION           | 13,943     | 72,346    | 163,066   |
| AVG. HH INCOME       | \$149,889  | \$208,830 | \$203,599 |
| HOUSEHOLDS           | 5,536      | 27,294    | 59,614    |
| CONSUMER<br>SPENDING | \$525.76 M | \$3.4 B   | \$7.24 B  |