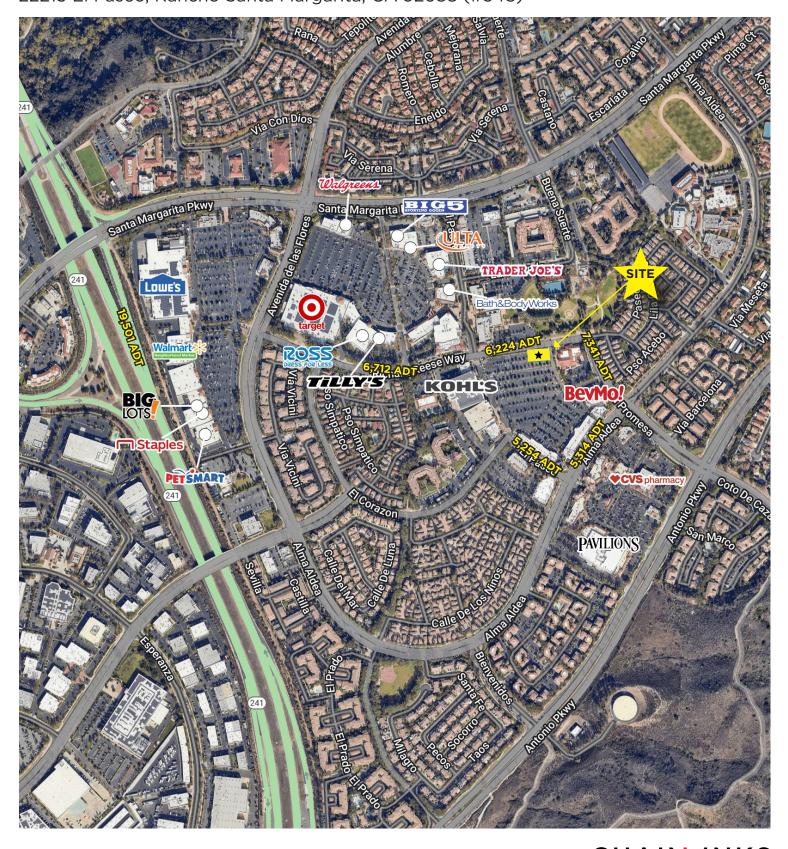

## **KOHL'S ANCHORED PAD SITE** 22215 El Paseo, Rancho Santa Margarita, CA 92688 (#548)