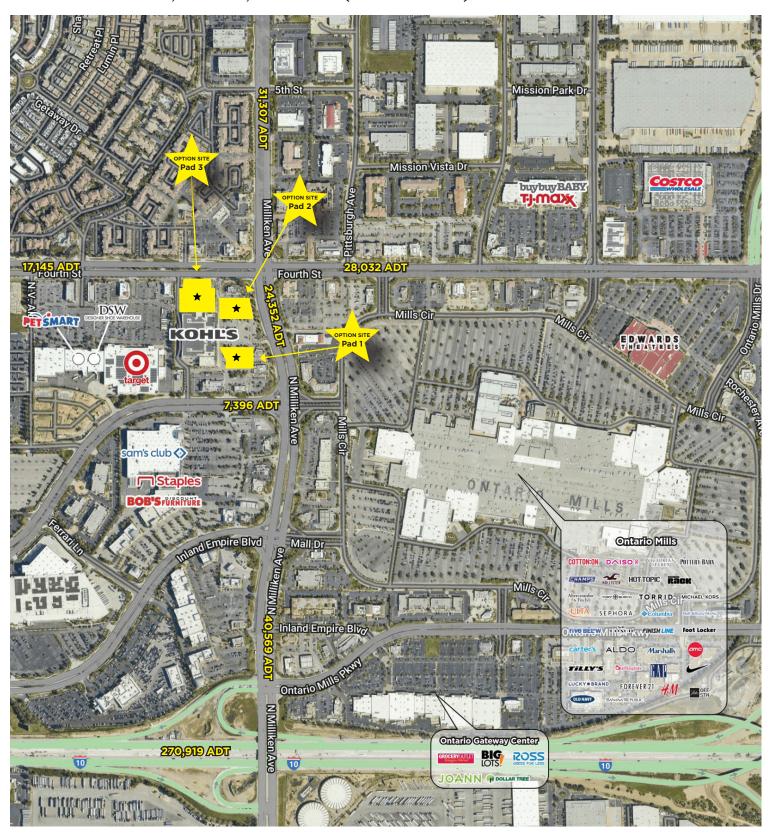

- Pad site available for ground lease (approx. location shown above)
- Located at 4th Street & Milliken Ave
- · Neighboring-Tenants include Target, PetsMart, Sam's Club & Marshalls
- · Other retailers in the sub-market include DSW, Off Broadway Shoes, & Ulta