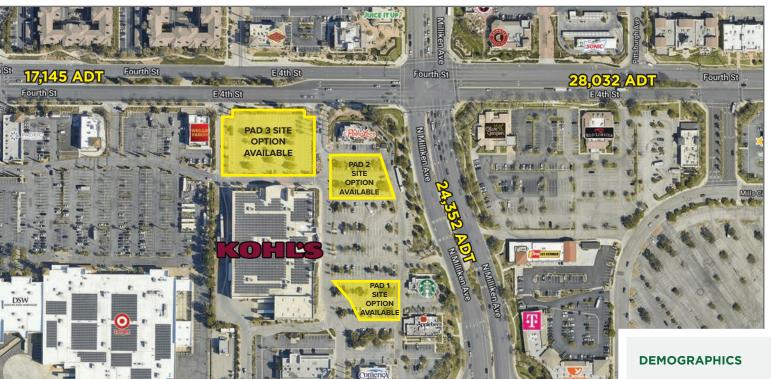

## **KOHL'S PAD SITE - GROUND LEASE ONLY**

1051 N Milliken Ave, Ontario, CA 91764 (#601 Ontario)

7,396 ADT

**AREA ANCHORS:** 

| DEMOGRAPHICS         | 1 MILE     | 3 MILES   | 5 MILES   |
|----------------------|------------|-----------|-----------|
| POPULATION           | 5,019      | 65,215    | 288,584   |
| AVG. HH INCOME       | \$92,082   | \$102,617 | \$121,926 |
| HOUSEHOLDS           | 2,396      | 23,185    | 91,414    |
| CONSUMER<br>SPENDING | \$160.51 M | \$1.65 B  | \$7.4 B   |

- Pad site available for ground lease (approx. location shown above)
- Located at 4th Street & Milliken Ave
- · Neighboring-Tenants include Target, PetsMart, Sam's Club & Marshalls
- · Other retailers in the sub-market include DSW, Off Broadway Shoes, & Ulta