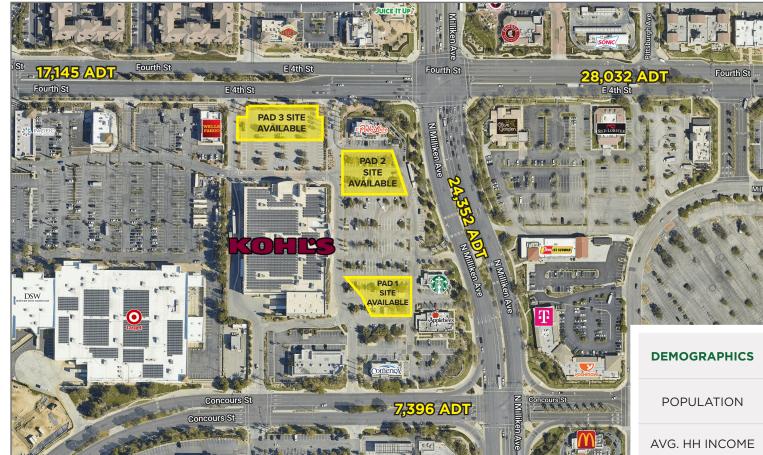

## KOHL'S PAD SITE - GROUND LEASE ONLY

1051 N Milliken Ave, Ontario, CA 91764 (#601)

- Pad site available for ground lease (approx. location shown above)
- Located at 4th Street & Milliken Ave
- Neighboring-Tenants include Target, PetsMart, Sam's Club & Marshalls
- Other retailers in the sub-market include DSW, Off Broadway Shoes, & Ulta

## AREA ANCHORS:

## sam's club

| DEMOGRAPHICS         | 1 MILE     | 3 MILES   | 5 MILES   |
|----------------------|------------|-----------|-----------|
| POPULATION           | 5,019      | 65,215    | 288,584   |
| AVG. HH INCOME       | \$92,082   | \$102,617 | \$121,926 |
| HOUSEHOLDS           | 2,396      | 23,185    | 91,414    |
| CONSUMER<br>SPENDING | \$160.51 M | \$1.65 B  | \$7.4 B   |