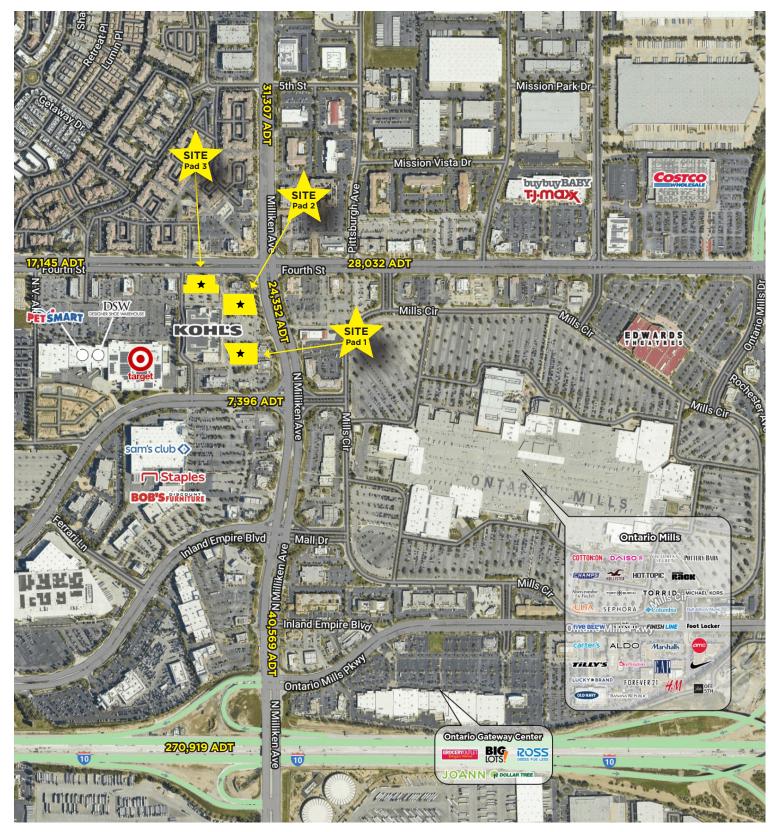

## KOHL'S PAD SITE - GROUND LEASE ONLY

1051 N Milliken Ave, Ontario, CA 91764 (#601)

- Pad site available for ground lease (approx. location shown above)
- Located at 4th Street & Milliken Ave
- Neighboring-Tenants include Target, PetsMart, Sam's Club & Marshalls
- Other retailers in the sub-market include DSW, Off Broadway Shoes, & Ulta

## AREA ANCHORS: