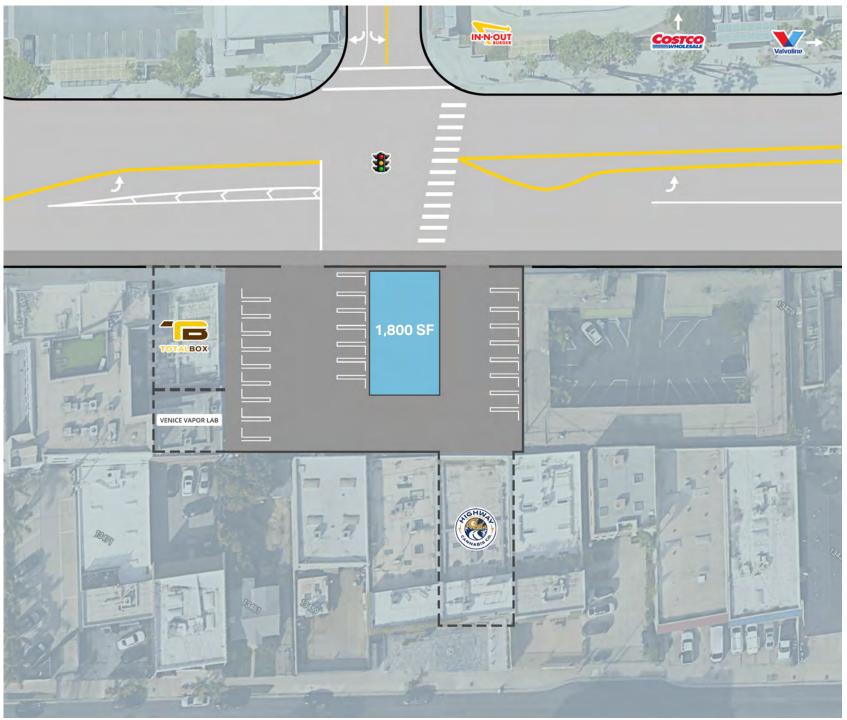

# FOR LEASE 1,800 sq. ft. building 13452 WASHINGTON BLVD, Marina Del Rey

- Super high profile free-standing building; 1 block east of Lincoln
- Directly across from the signalized entry to Costco, Marina Del Rey
- Opportunity to brand/advertize entire side of building facing eastbound Washington

### 13452 WASHINGTON BLVD, Marina Del Rey

### **Exterior Photos**

**SITE PLAN** 

This information is deemed reliable, but not guaranteed. All information should be independently verified for its accuracy and completeness before relying upon it.