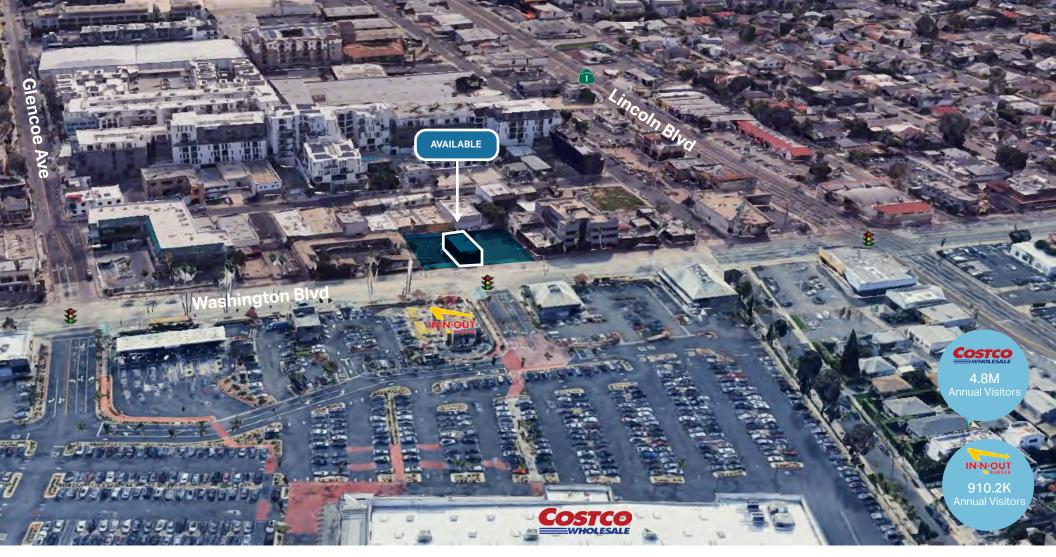

# FOR LEASE 1,800 sq. ft. building 13452 WASHINGTON BLVD, Marina Del Rey

- Super high profile free-standing building; 1 block east of Lincoln
- Directly across from the signalized entry to Costco, Marina Del Rey
- Opportunity to brand/advertize entire side of building facing eastbound Washington

theG8.con

Over 75,000 cars passing by daily