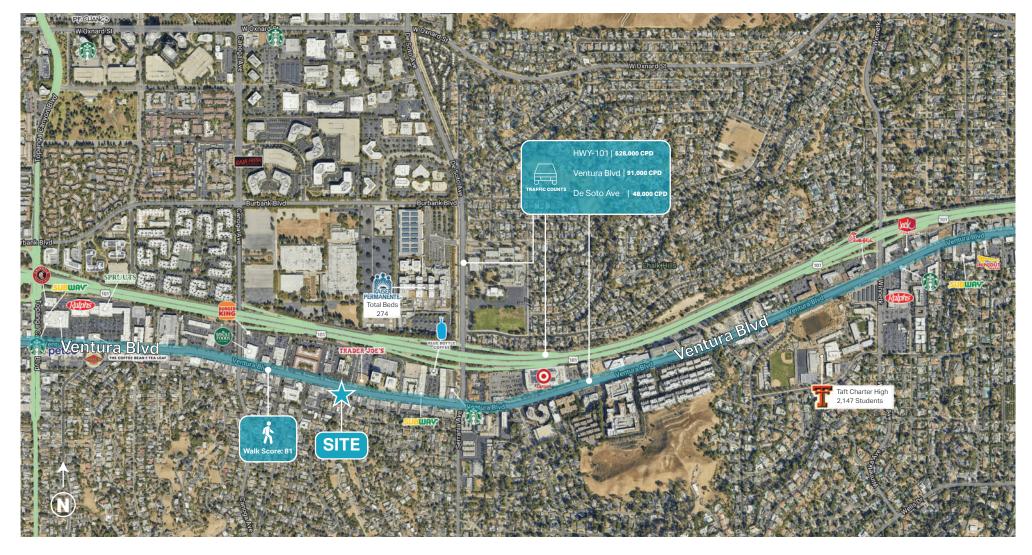

# **AVAILABLE FOR LEASE** 21108 Ventura Blvd

Woodland Hills, CA 91364







### **Please Contact**

#### **Austin Cole**

BRE# 02099736 (310) 451-8171 ext. 251 acole@epsteen.com

#### **Cameron Crowner**

BRE# 00924460 (310) 694-9455 cameron.crowner@matthews.com





## MARKET LANDSCAPE



# **PROPERTY HIGHLIGHTS**

- + Asking rent Contact Broker
- + 20 parking spaces
- + Prominent Pylon Signage available
- + Located at the signalized intersection of Ventura Blvd & Alhama Dr.

- + Free Standing Former Wells Fargo
- + 0.30 AC property
- + Tenant to self-maintain the property

## **SURROUNDING RETAILERS:**























# **SITE PLAN**





#### **DEMOGRAPHICS:**



1 MILE 2 MILE 3 MILE

18,875 70,530 152,184



Population

1 MILE 2 MILE 3 MILE 34,059 66,243 94,357



Household Income

1 MILE 2 MILE 3 MILE \$156,308 \$154,799 \$160,092



Med. Household Income

1 MILE 2 MILE 3 MILE \$114,323 \$116,152 \$117,437