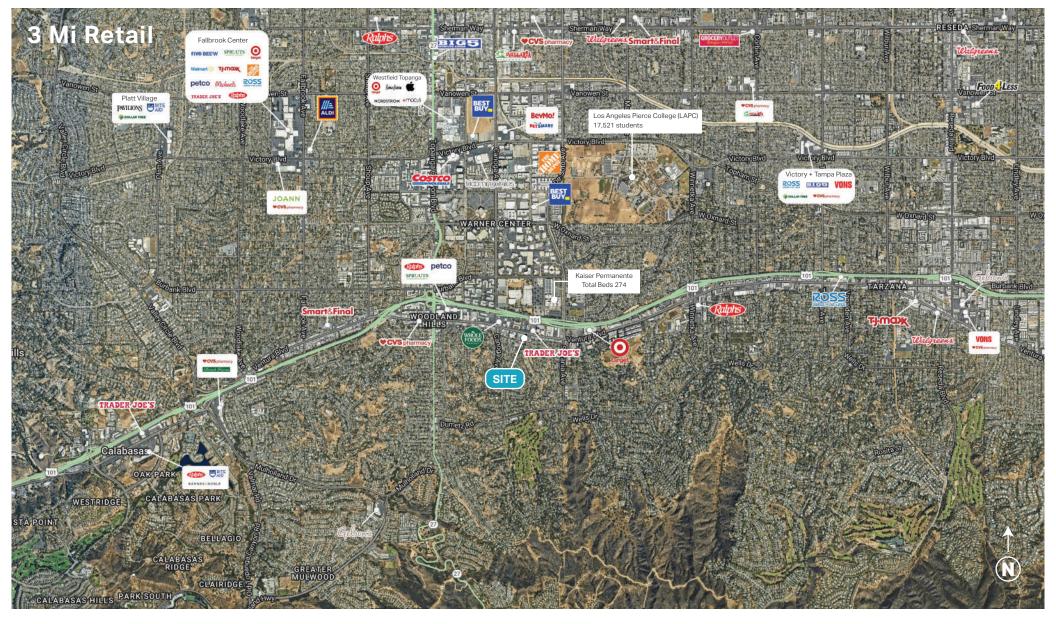

# **AVAILABLE FOR LEASE** 21108 Ventura Blvd

Woodland Hills, CA 91364







### **Please Contact**

#### **Austin Cole**

BRE# 02099736 (310) 451-8171 ext. 251 acole@epsteen.com

#### **Cameron Crowner**

BRE# 00924460 (310) 694-9455 cameron.crowner@matthews.com





## MARKET LANDSCAPE



# **PROPERTY HIGHLIGHTS**

- + Asking rent Contact Broker
- + 20 parking spaces
- + Prominent Pylon Signage available
- + Located at the signalized intersection of Ventura Blvd & Alhama Dr.

- + Free Standing Former Wells Fargo
- + 0.30 AC property
- + Tenant to self-maintain the property

## **SURROUNDING RETAILERS:**























# **SITE PLAN**





#### **DEMOGRAPHICS:**



1 MILE 2 MILE 3 MILE

18,875 70,530 152,184



Population

1 MILE 2 MILE 3 MILE 34,059 66,243 94,357



Household Income

1 MILE 2 MILE 3 MILE \$156,308 \$154,799 \$160,092



Med. Household Income

1 MILE 2 MILE 3 MILE \$114,323 \$116,152 \$117,437