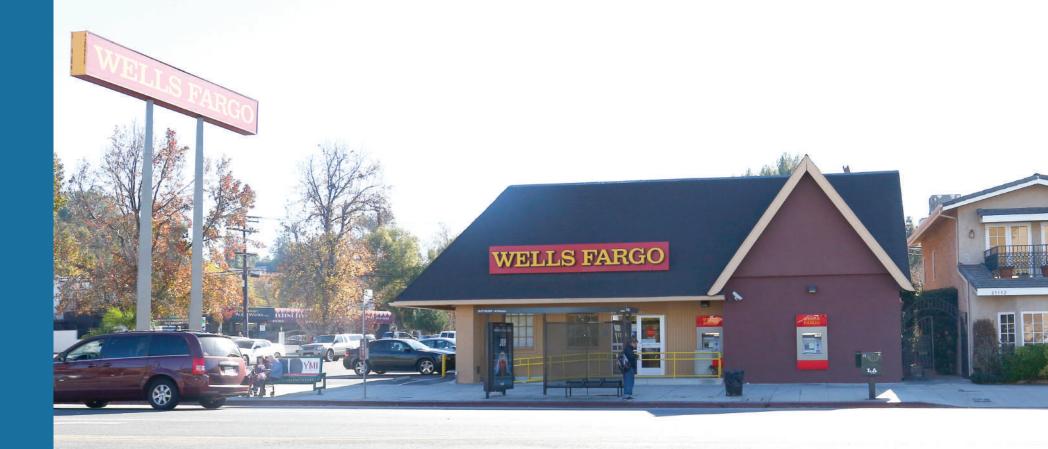

# **PROPERTY HIGHLIGHTS**

- + Asking rent Contact Broker
- + 20 parking spaces
- + Prominent Pylon Signage available
- + Located at the signalized intersection of Ventura Blvd & Alhama Dr.

- + Free Standing Former Wells Fargo
- + 0.30 AC property
- + Tenant to self-maintain the property