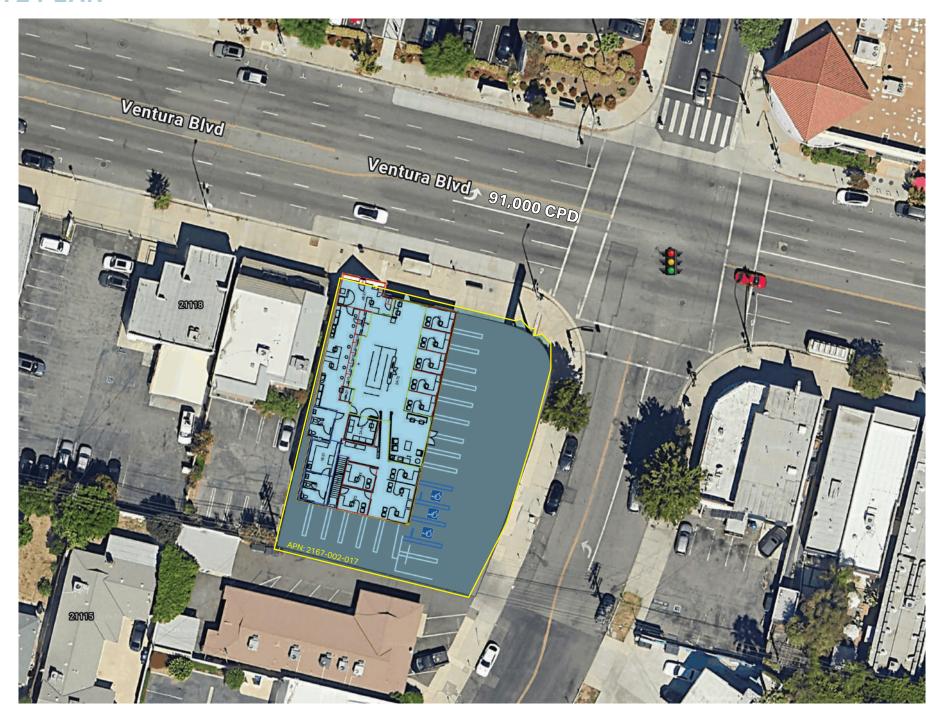

# **AVAILABLE FOR LEASE** 21108 Ventura Blvd

Woodland Hills, CA 91364







### **Please Contact**

#### **Austin Cole**

BRE# 02099736 (310) 451-8171 ext. 251 acole@epsteen.com

#### **Cameron Crowner**

BRE# 00924460 (310) 694-9455 cameron.crowner@matthews.com





## MARKET LANDSCAPE



# **PROPERTY HIGHLIGHTS**

- + Asking rent Contact Broker
- + 20 parking spaces
- + Prominent Pylon Signage available
- + Located at the signalized intersection of Ventura Blvd & Alhama Dr.

- + Free Standing Former Wells Fargo
- + 0.30 AC property
- + Tenant to self-maintain the property

## **SURROUNDING RETAILERS:**























# **SITE PLAN**





#### **DEMOGRAPHICS:**



1 MILE 2 MILE 3 MILE

18,875 70,530 152,184



Population

1 MILE 2 MILE 3 MILE 34,059 66,243 94,357



Household Income

1 MILE 2 MILE 3 MILE \$156,308 \$154,799 \$160,092



Med. Household Income

1 MILE 2 MILE 3 MILE \$114,323 \$116,152 \$117,437