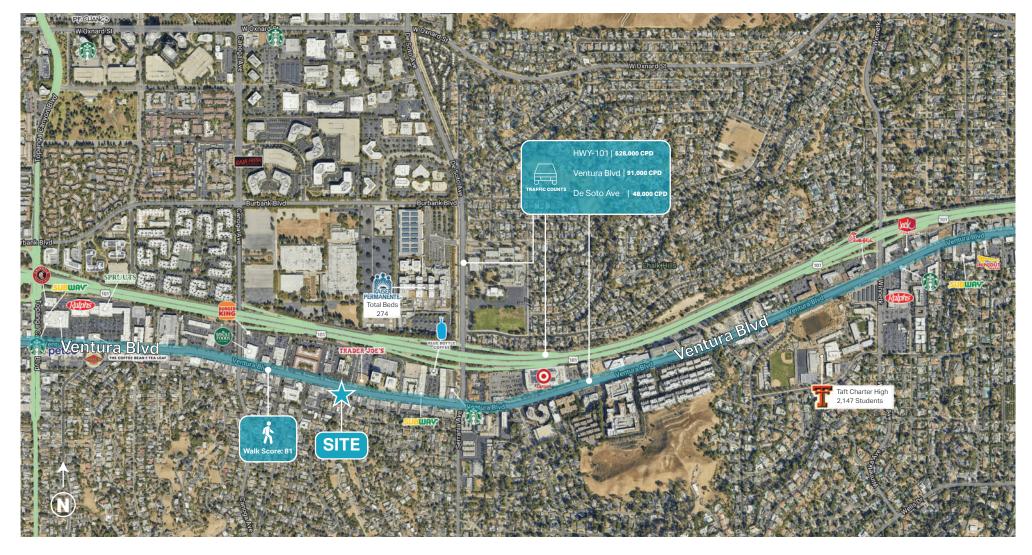

# **AVAILABLE FOR LEASE** 21108 Ventura Blvd

Woodland Hills, CA 91364







#### **Please Contact**

#### **AUSTIN COLE**

310.451.8171 X251 ACOLE@EPSTEEN.COM BRE | 02099736

#### **CAMERON CROWNER**

310.451.8171 X240 CCROWNER@EPSTEEN.COM BRE | 0092460



### MARKET LANDSCAPE



## **PROPERTY HIGHLIGHTS**

- + Asking rent Contact Broker
- + 20 parking spaces
- + Prominent Pylon Signage available
- + Located at the signalized intersection of Ventura Blvd & Alhama Dr.

- + Free Standing Former Wells Fargo
- + 0.30 AC property
- + Tenant to self-maintain the property

#### **SURROUNDING RETAILERS:**























## **SITE PLAN**





#### **DEMOGRAPHICS:**



1 MILE 2 MILE 3 MILE

18,875 70,530 152,184



Population

1 MILE 2 MILE 3 MILE 34,059 66,243 94,357



Household Income

1 MILE 2 MILE 3 MILE \$156,308 \$154,799 \$160,092



Med. Household Income

1 MILE 2 MILE 3 MILE \$114,323 \$116,152 \$117,437