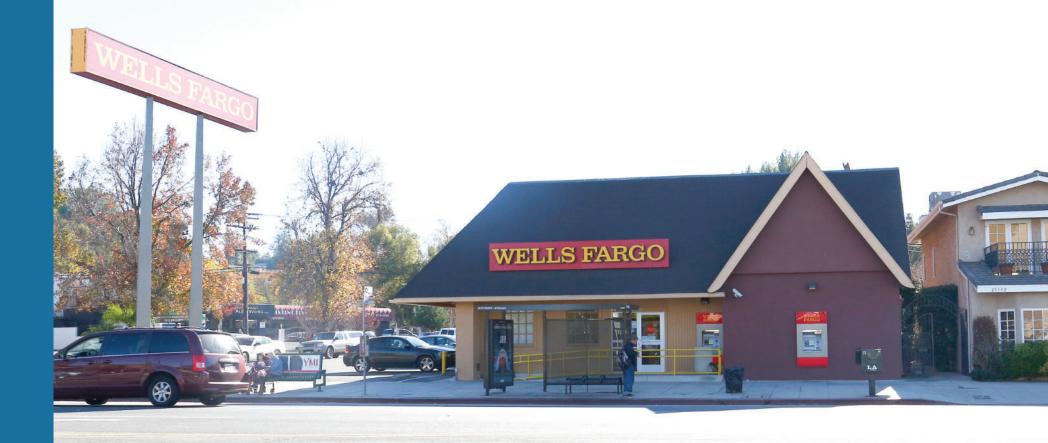

# **AVAILABLE FOR LEASE** 21108 Ventura Blvd

Woodland Hills, CA 91364

## **PROPERTY HIGHLIGHTS**

- + Asking rent Contact Broker
- + 20 parking spaces
- + Prominent Pylon Signage available
- + Located at the signalized intersection of Ventura Blvd & Alhama Dr.

- + Free Standing Former Wells Fargo
- + 0.30 AC property
- + Tenant to self-maintain the property