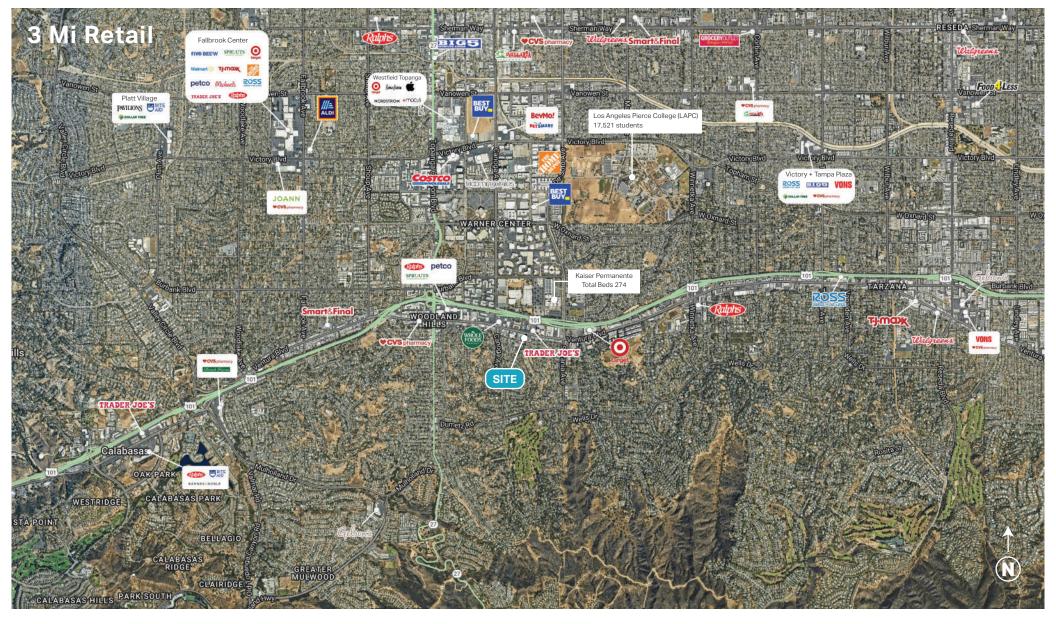

# **AVAILABLE FOR LEASE** 21108 Ventura Blvd

Woodland Hills, CA 91364







#### **Please Contact**

#### **AUSTIN COLE**

310.451.8171 X251 ACOLE@EPSTEEN.COM BRE | 02099736

#### **CAMERON CROWNER**

310.451.8171 X240 CCROWNER@EPSTEEN.COM BRE | 0092460



### MARKET LANDSCAPE



## **PROPERTY HIGHLIGHTS**

- + Asking rent Contact Broker
- + 20 parking spaces
- + Prominent Pylon Signage available
- + Located at the signalized intersection of Ventura Blvd & Alhama Dr.

- + Free Standing Former Wells Fargo
- + 0.30 AC property
- + Tenant to self-maintain the property

#### **SURROUNDING RETAILERS:**























## **SITE PLAN**





#### **DEMOGRAPHICS:**



1 MILE 2 MILE 3 MILE

18,875 70,530 152,184



Population

1 MILE 2 MILE 3 MILE 34,059 66,243 94,357



Household Income

1 MILE 2 MILE 3 MILE \$156,308 \$154,799 \$160,092



Med. Household Income

1 MILE 2 MILE 3 MILE \$114,323 \$116,152 \$117,437