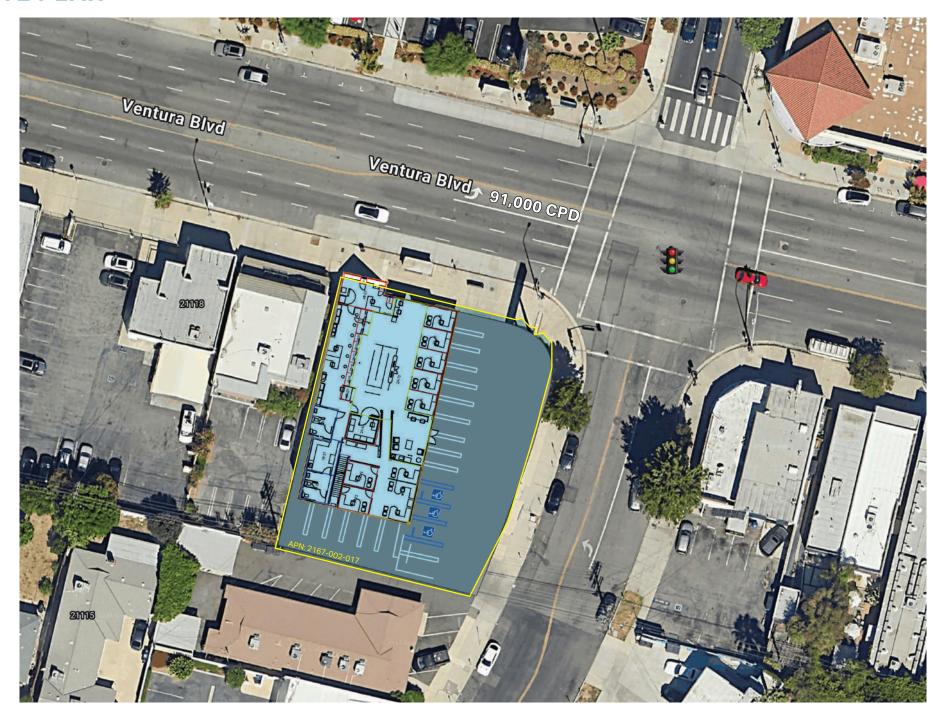

# **AVAILABLE FOR LEASE** 21108 Ventura Blvd

Woodland Hills, CA 91364







#### **Please Contact**

#### **AUSTIN COLE**

310.451.8171 X251 ACOLE@EPSTEEN.COM BRE | 02099736

#### **CAMERON CROWNER**

310.451.8171 X240 CCROWNER@EPSTEEN.COM BRE | 0092460



### MARKET LANDSCAPE



## **PROPERTY HIGHLIGHTS**

- + Asking rent Contact Broker
- + 20 parking spaces
- + Prominent Pylon Signage available
- + Located at the signalized intersection of Ventura Blvd & Alhama Dr.

- + Free Standing Former Wells Fargo
- + 0.30 AC property
- + Tenant to self-maintain the property

#### **SURROUNDING RETAILERS:**























## **SITE PLAN**





#### **DEMOGRAPHICS:**



1 MILE 2 MILE 3 MILE

18,875 70,530 152,184



Population

1 MILE 2 MILE 3 MILE 34,059 66,243 94,357



Household Income

1 MILE 2 MILE 3 MILE \$156,308 \$154,799 \$160,092



Med. Household Income

1 MILE 2 MILE 3 MILE \$114,323 \$116,152 \$117,437