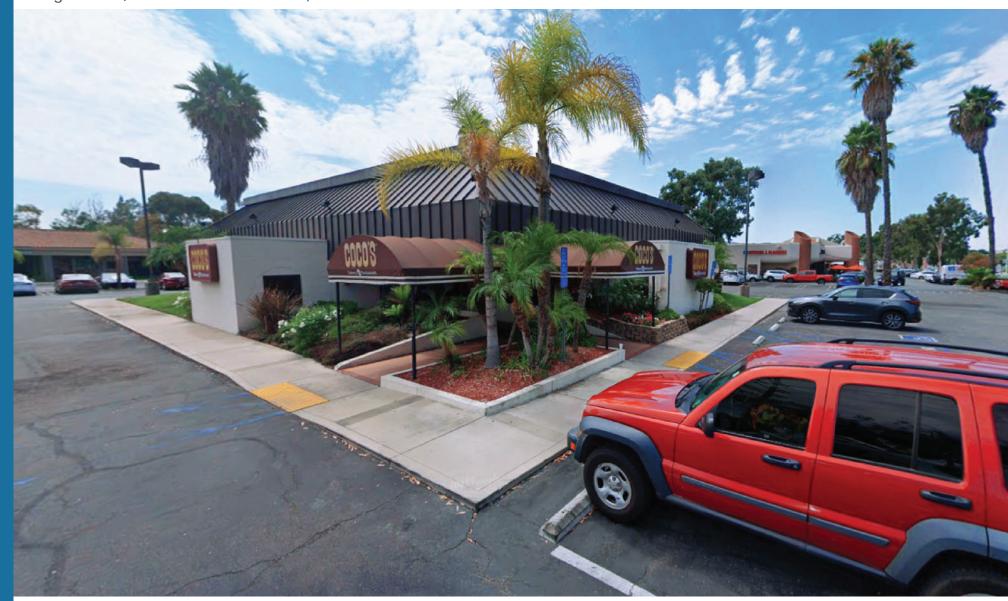

## **PROPERTY HIGHLIGHTS**

- + Asking rent Contact Broker
- + 79 parking spaces
- + Monument Signage Available
- + Located at the signalized intersection of Lake Forest Dr & Avenida De la Carlota

- + Free Standing Former Coco's
- + 1.25 AC property
- + Tenant to self-maintain the property
- + 5 FWY on/off ramp adjacent