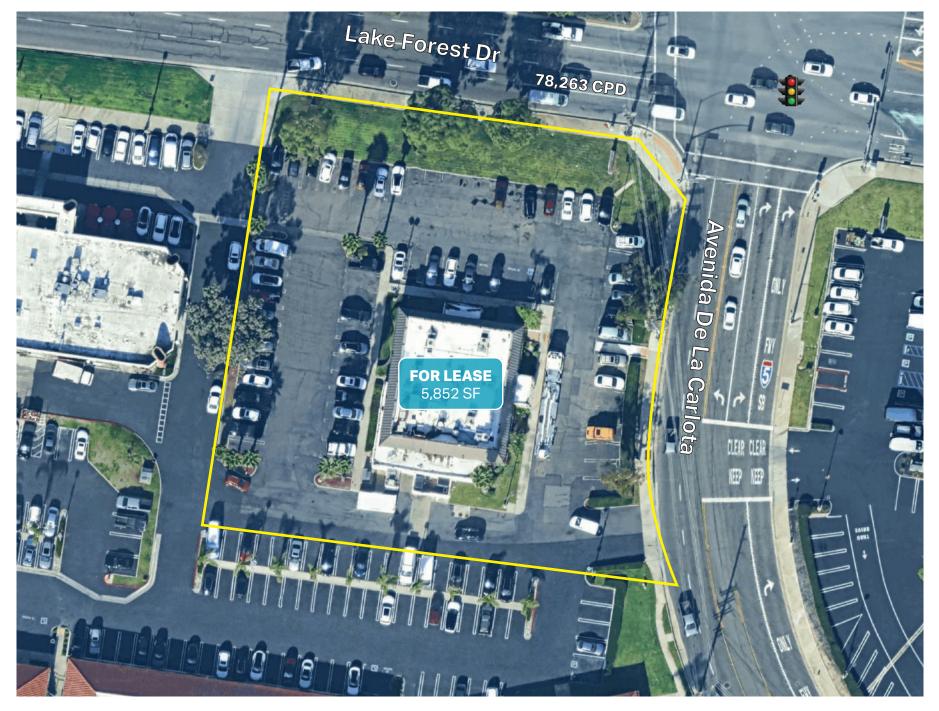

8171 X249 LFINEBERG@EPSTEEN.COM FOUNDING CHAINLINKS

This information is deemed reliable, but not guaranteed. All information should be independently verified for its accuracy and completeness before relying upon it.

## MARKET LANDSCAPE



## **PROPERTY HIGHLIGHTS**

- + Asking rent Contact Broker
- + 79 parking spaces
- + Monument Signage Available
- + Located at the signalized intersection of Lake Forest Dr & Avenida De la Carlota

- + Free Standing Former Coco's
- + 1.25 AC property
- + Tenant to self-maintain the property
- + 5 FWY on/off ramp adjacent

#### SURROUNDING RETAILERS:



FOUNDING CHAINLINKS

This information is deemed reliable, but not guaranteed. All information should be independently verified for its accuracy and completeness before relying upon it.

## **SITE PLAN**





#### **DEMOGRAPHICS:**

| <b>2</b> 2 P | opulation |         |        | Daytime<br>Population |         |
|--------------|-----------|---------|--------|-----------------------|---------|
| 1 MILE       | 2 MILE    | 3 MILE  | 1 MILE | 2 MILE                | 3 MILE  |
| 11,150       | 51,055    | 119,800 | 30,301 | 75,371                | 134,438 |



| MED M    | come      |           |
|----------|-----------|-----------|
| 1 MILE   | 2 MILE    | 3 MILE    |
| \$96,295 | \$101,631 | \$115,921 |