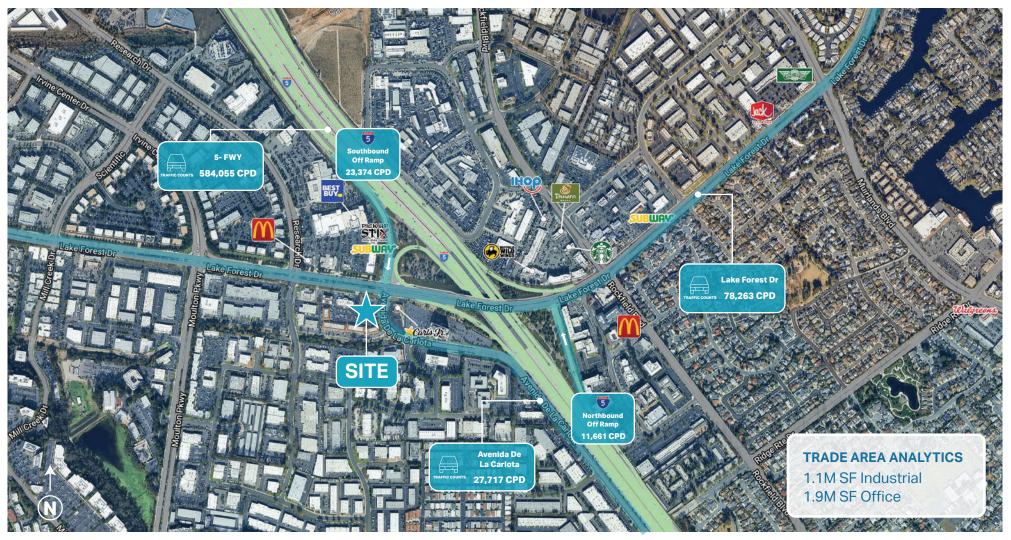

### **AVAILABLE FOR LEASE**

#### 23000 Lake Forest Dr Laguna Hills, CA 92653

# 5,852 SF

## epsteen & associates



#### **Please Contact**

#### **AUSTIN COLE**

310.451.8171 X251 ACOLE@EPSTEEN.COM BRE | 02099736

#### LEE ANN FINEBERG

310.451.8171 X249 LFINEBERG@EPSTEEN.COM FOUNDING CHAINLINKS

This information is deemed reliable, but not guaranteed. All information should be independently verified for its accuracy and completeness before relying upon it.

## MARKET LANDSCAPE



## **PROPERTY HIGHLIGHTS**

- + Asking rent Contact Broker
- + 79 parking spaces
- + Monument Signage Available
- + Located at the signalized intersection of Lake Forest Dr & Avenida De la Carlota

- + Free Standing Former Coco's
- + 1.25 AC property
- + Tenant to self-maintain the property
- + 5 FWY on/off ramp adjacent

#### SURROUNDING RETAILERS:



FOUNDING CHAINLINKS

This information is deemed reliable, but not guaranteed. All information should be independently verified for its accuracy and completeness before relying upon it.

## **SITE PLAN**





#### **DEMOGRAPHICS:**

| <b>2</b> 2 P | opulation |         |        | Daytime<br>Population |         |
|--------------|-----------|---------|--------|-----------------------|---------|
| 1 MILE       | 2 MILE    | 3 MILE  | 1 MILE |