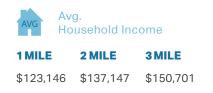

#### **DEMOGRAPHICS:**

| <b>2</b> 2 P | opulation |         |        | Daytime<br>Population |         |
|--------------|-----------|---------|--------|-----------------------|---------|
| 1 MILE       | 2 MILE    | 3 MILE  | 1 MILE | 2 MILE                | 3 MILE  |
| 11,150       | 51,055    | 119,800 | 30,301 | 75,371                | 134,438 |

| MED M    | come      |           |
|----------|-----------|-----------|
| 1 MILE   | 2 MILE    | 3 MILE    |
| \$96,295 | \$101,631 | \$115,921 |