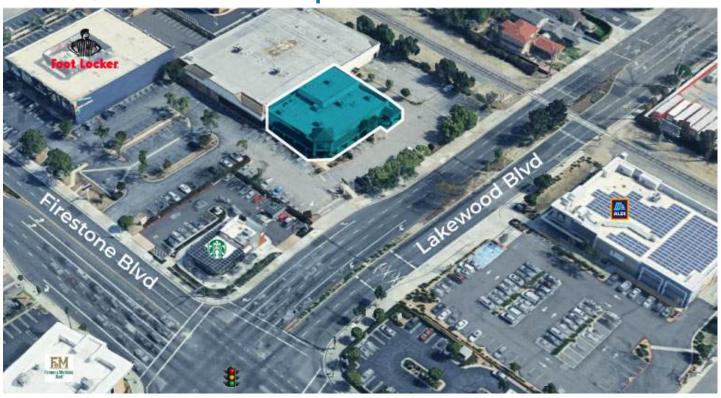

## **DOWNEY**

SEQ LAKEWOOD BLVD & FIRESTONE BLVD

## **PROPERTY HIGHLIGHTS**

- + Spaces from 1,800 SF
- + Over 115' of storefront facing Lakewood Blvd
- + Generous parking field surrounding the building
- + Pylon signage on both Firestone & Lakewood

#### **TRAFFIC COUNTS**

**Lakewood Blvd:** 60,529 CPD

Firestone Blvd: 60,605 CPD