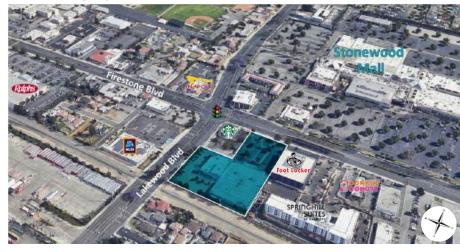

## **DOWNEY**

SEQ LAKEWOOD BLVD & FIRESTONE BLVD



## +/- 10,000 SF of Shops Available for Lease



## **DEMOGRAPHICS:**



Population

1MILE 28,611

3 MILE 258,869

**5 MILE** 714,709



**Daytime Population** 

**1 MILE** 18,436

**3 MILE** 86,745

**5 MILE** 273,278



Med. Household Income

**1MILE** \$104,595

**3 MILE** \$95,687

**5 MILE** \$86,000

## **PROPERTY HIGHLIGHTS**

- + Spaces from 1,800 SF
- + Over 115' of storefront facing Lakewood Blvd
- + Generous parking field surrounding the building
- + Pylon signage on both Firestone & Lakewood



#### **TRAFFIC COUNTS**



**Lakewood Blvd:** 60,529 CPD

Firestone Blvd: 60,605 CPD

#### **WALK SCORE**



85

#### **Please Contact**

#### **CAMERON CROWNER**

310.451.8171 EXT. 240 CCROWNER@EPSTEEN.COM





# **Demising Plan**



# **DOWNEY**SEQ LAKEWOOD BLVD & FIRESTONE BLVD