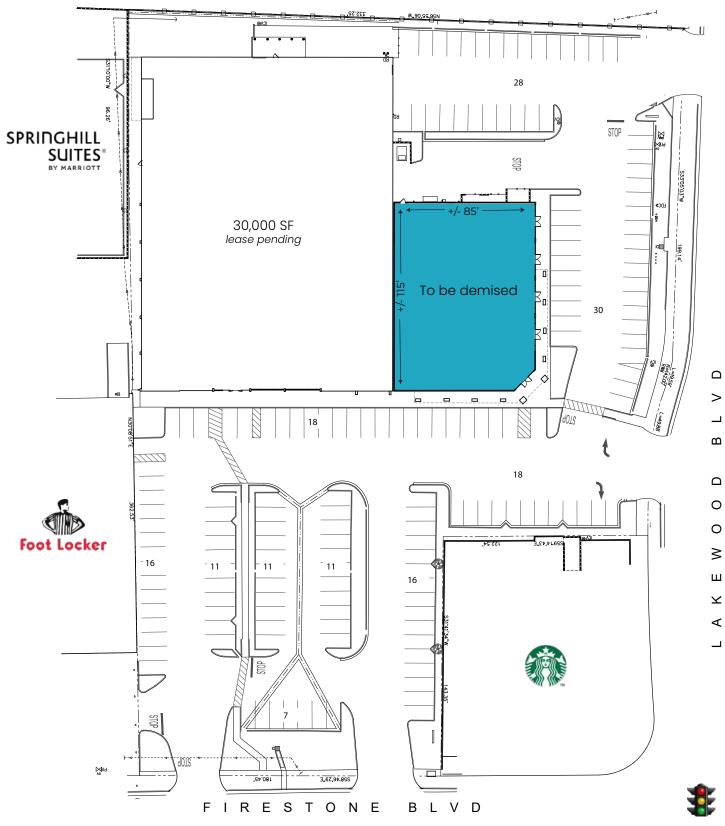

# **Demising Plan**

## **PROPERTY HIGHLIGHTS**

- + Spaces from 1,800 SF
- + Over 115' of storefront facing Lakewood Blvd
- + Generous parking field surrounding the building
- + Pylon signage on both Firestone & Lakewood