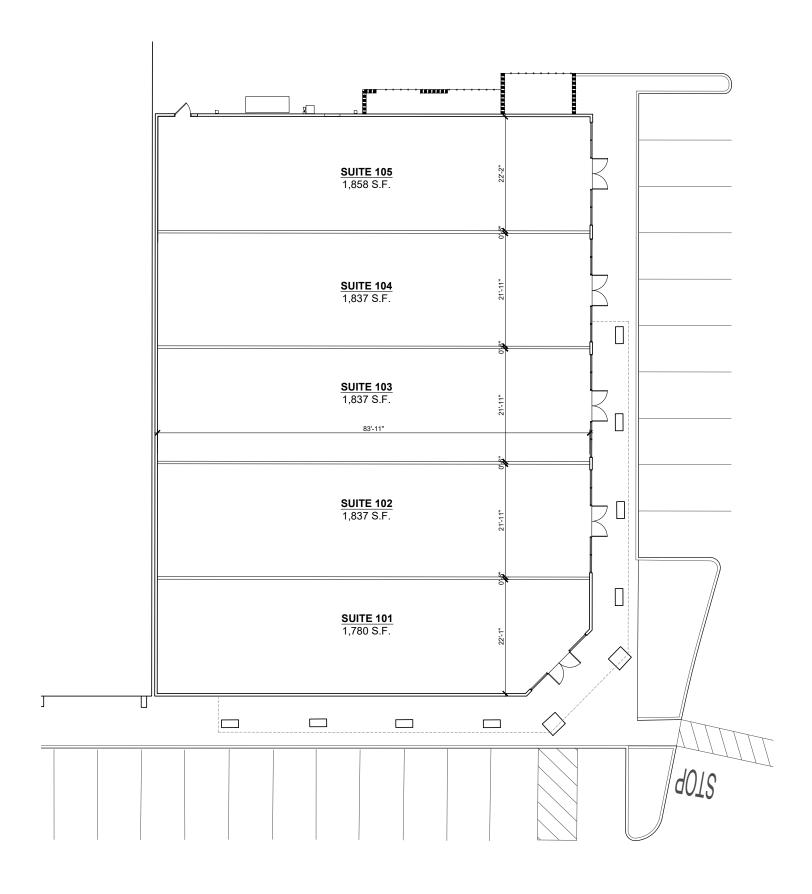

# **Demising Plan**

## **PROPERTY HIGHLIGHTS**

- + Spaces from 1,800 SF
- + Over 115' of storefront facing Lakewood Blvd
- + Generous parking field surrounding the building
- + Pylon signage on both Firestone & Lakewood