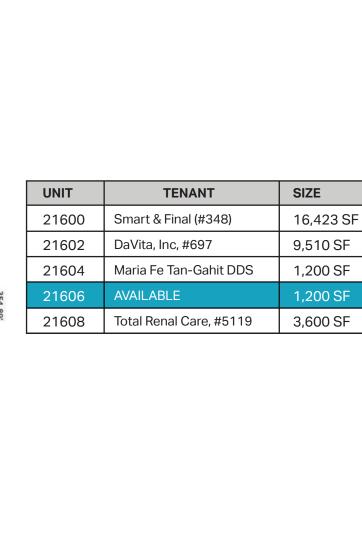

## **SITE PLAN**

| Auto Auto Auto Auto Auto Auto Auto Auto | Davita.      | Available 1,200 SF | DR. MARIA FAHIT, DDS          | Notes Andreas                            | 8 COMPACT PARKING        | 4 SPACES  SPACES  100.1*                | 2 solucis S. major |
|-----------------------------------------|--------------|--------------------|-------------------------------|------------------------------------------|--------------------------|-----------------------------------------|--------------------|
| \$ B                                    | 8 SPACES - 2 | 623 - 1            |                               | T. T | <b>Dayla</b> Kidney Care | HARBOR UCLA<br>DIALYSIS CLINIC<br>21602 |                    |
| NO.                                     | 19 SPACES    | 18 SPACES          | PARKING<br>(TOTAL 110 SPACES) | 16 SPACES - 4 HOOP.                      | Smart&Final              | SMART & FINAL<br>STORE<br>21600         | 354.89'            |
| 354.87                                  |              | 14 SPACES          | *                             | 300.02'                                  | •                        | 9.7°                                    | .ooz<br>Pylon Sign |