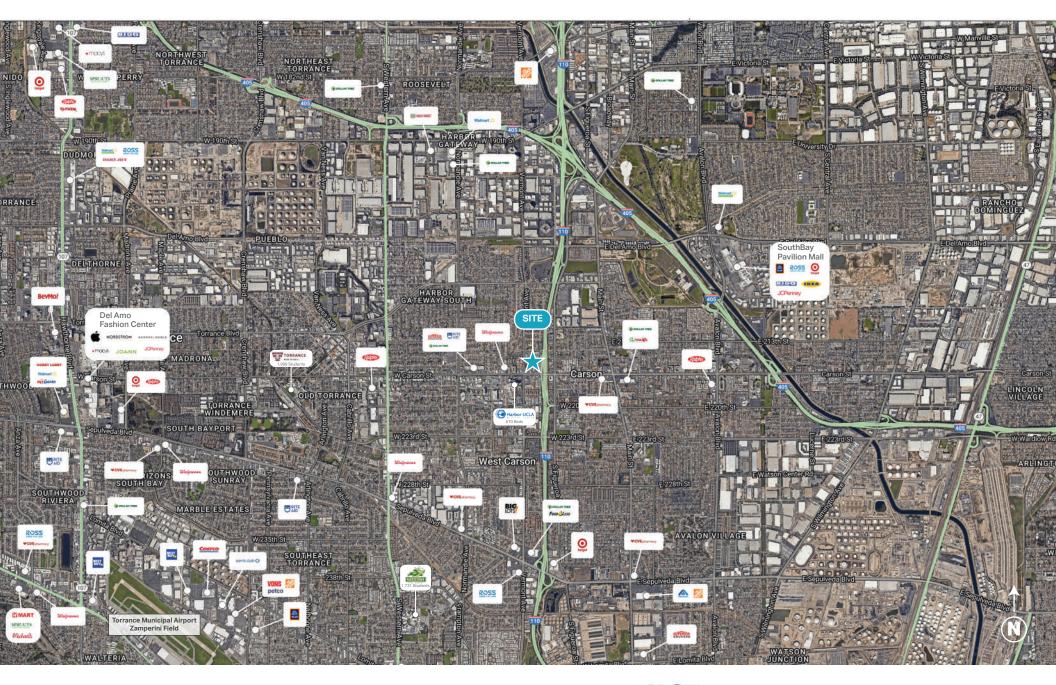

# PROPERTY HIGHLIGHTS

- Conveniently positioned near the 110 Freeway on/off ramp.
- An intersection hosting over 60,000 cars per day, with strong daily foot and vehicle traffic for maximum exposure and high visibility.
- Dense trade area with a steady flow of visitors and employees from the nearby medical hub
   (Harbor-UCLA Medical Center – 570 Beds)



**PER MONTH:** 19.8K

VISITS PER YEAR: 238.3K

### **DEMOGRAPHICS:**



Population

**1MILE** 32,515

**2 MILE** 97,380

**3MILE** 196,471



**Daytime Population** 

**1MILE** 7,585

**2 MILE** 51,282

**3MILE** 105,542



Avg. Household Income

**1MILE** \$129,511

2 MILE \$134,618

**3MILE** \$138,792



Avg. Median Income

**1 MILE** \$100,950

**2 MILE** \$101.062

**3MILE** \$104,049



74













# 2 MILE RETAIL AERIAL









## **SITE PLAN**



| Auto Auto Auto Auto Auto Auto Auto Auto | Davita.      | Available 1,200 SF | DR. MARIA FAHIT, DDS          | Notes Andreas                            | 8 COMPACT PARKING        | 4 SPACES  SPACES  100.1*                | 2 solucis S. major |
|-----------------------------------------|--------------|--------------------|-------------------------------|------------------------------------------|--------------------------|-----------------------------------------|--------------------|
| \$ B                                    | 8 SPACES - 2 | 623 - 1            |                               | T. T | <b>Dayla</b> Kidney Care | HARBOR UCLA<br>DIALYSIS CLINIC<br>21602 |                    |
| NO.                                     | 19 SPACES    | 18 SPACES