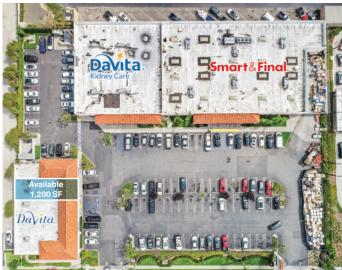

## **SITE PLAN**

| Auto Auto Auto Auto Auto Auto Auto Auto | Davita.      | Available 1,200 SF | DR. MARIA FAHIT, DDS          | Notes Andreas                            | 8 COMPACT PARKING        | 4 SPACES  SPACES  100.1*                | 2 solucis S. major |
|-----------------------------------------|--------------|--------------------|-------------------------------|------------------------------------------|--------------------------|-----------------------------------------|--------------------|
| \$ B                                    | 8 SPACES - 2 | 623 - 1            |                               | T. T | <b>Dayla</b> Kidney Care | HARBOR UCLA<br>DIALYSIS CLINIC<br>21602 |                    |
| NO.                                     | 19 SPACES    | 18 SPACES          | PARKING<br>(TOTAL 110 SPACES) | 16 SPACES - 4 HOOP.                      | Smart&Final              | SMART & FINAL<br>STORE<br>21600         | 354.89'            |
| 354.87                                  |              | 14 SPACES          | *                             | 300.02'                                  | •                        | 9.7°                                    | .ooz<br>Pylon Sign |