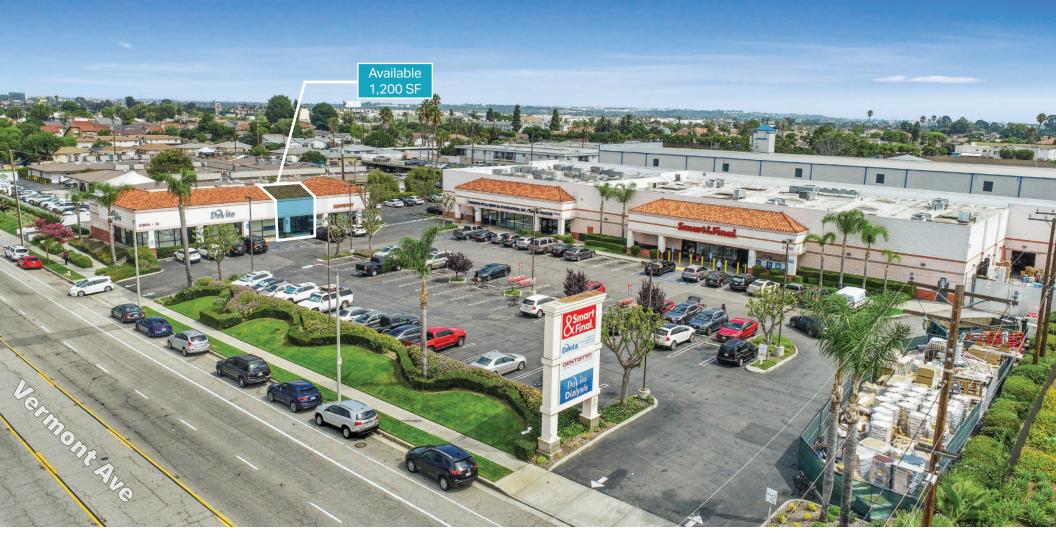

## 1,200 SQFT SPACE AVAILABLE FOR LEASE

# **VERMONT & CARSON**

21604-21608 S Vermont Ave. Torrance, CA 90502

# PROPERTY HIGHLIGHTS

- Conveniently positioned near the 110 Freeway on/off ramp.
- An intersection hosting over 60,000 cars per day, with strong daily foot and vehicle traffic for maximum exposure and high visibility.
- Dense trade area with a steady flow of visitors and employees from the nearby medical hub
   (Harbor-UCLA Medical Center – 570 Beds)