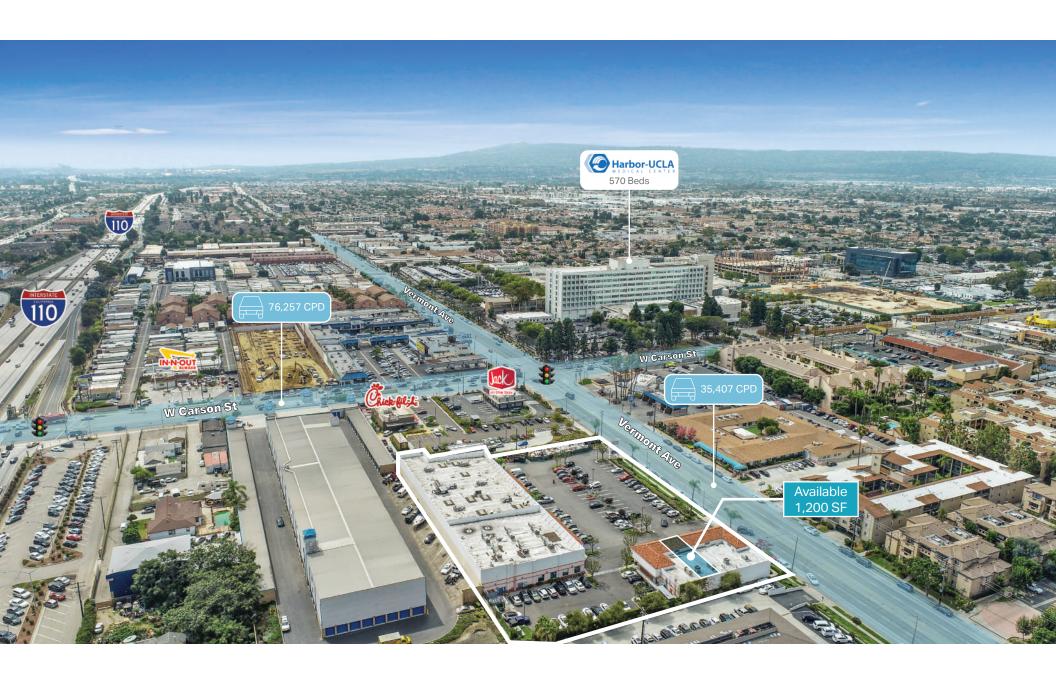

# PROPERTY HIGHLIGHTS

- Conveniently positioned near the 110 Freeway on/off ramp.
- An intersection hosting over 60,000 cars per day, with strong daily foot and vehicle traffic for maximum exposure and high visibility.
- Dense trade area with a steady flow of visitors and employees from the nearby medical hub
   (Harbor-UCLA Medical Center – 570 Beds)

## 1,200 SQFT SPACE AVAILABLE FOR LEASE